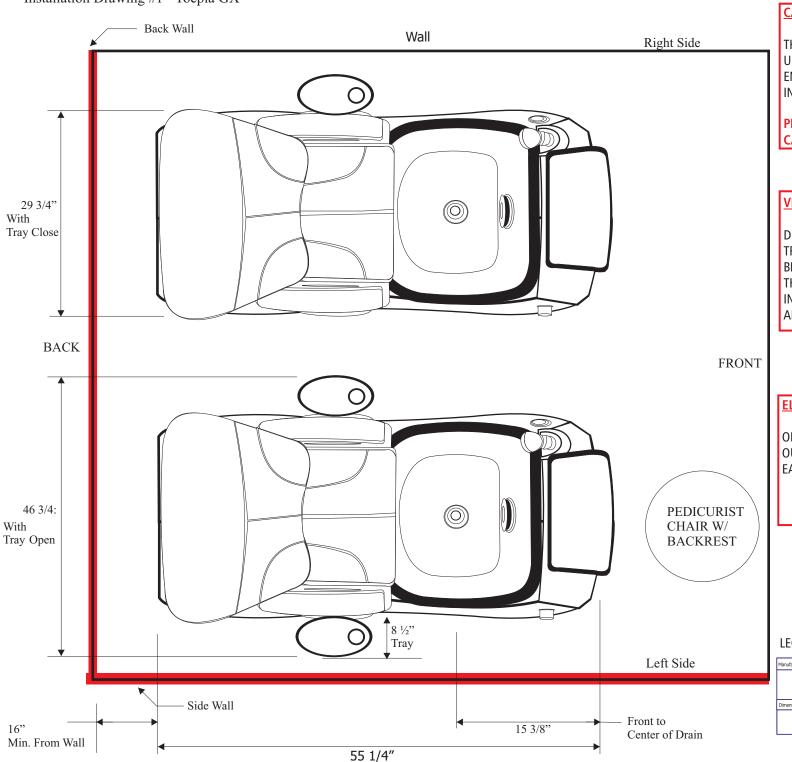

## **CAUTION - IMPORTANT**

THIS DRAWING IS **NOT** COMPLETE UNLESS ACCOMPANIED BY PAGE 2 OF 2 ENTITLED: "INSTALLATION AND ROUGH IN INFORMATION".

PLEASE REVIEW ALL INFORMATION CAREFULLY.

#### **VERY IMPORTANT**

DEPENDING ON USE OF MANICURE
TRAYS AND/OR CARTS, THE DISTANCE
BETWEEN PEDICURE CHAIRS CAN VARY.
THIS MUST BE DISCUSSED PRIOR TO
INSTALLATION IN ORDER TO ENSURE
ADEQUATE WORKING SPACE.

## **ELECTRICAL REQUIREMENTS:**

ONE DEDICATED GFGI PROTECTED WALL OUTLET (15 Amp.) MUST BE USED PER EACH UNIT.

#### LEGEND: DIMENSIONS ARE IN INCHES

| Manufactured by : | Model:        |
|-------------------|---------------|
| J&A USA Inc.,     | Toepia GX     |
| Dimensions:       | Prepared by : |
| Тор               | J&A USA Inc.  |