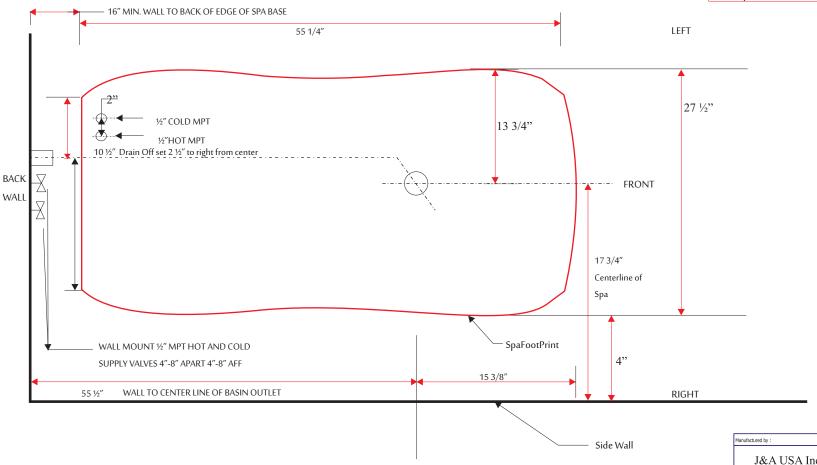

INSTALLATION DRAWING #2
Plumbing Rough - In ( Back Wall Application )
Page 2 of 2

### CAUTION - IMPORTANT

THIS DRAWING IS <u>NOT</u> COMPLETE UNLESS ACCOMPANIED BY PAGE 1 OF 2 ENTITLED: "INSTALLATION AND ROUGH IN INFORMATION

# VERY IMPORTANT

DEPENDING ON USE OF MANICURE TRAYS AND/OR CARTS, THE DISTANCE BETWEEN PEDICURE CHAIRS CAN VARY. THIS MUST BE DISCUSSED PRIOR TO INSTALLATION IN ORDER TO ENSURE ADEQUATE WORKING SPACE.

#### **Electrical Requirements:**

One dedicated GFCI protected wall outlet (15 amp) MUST be used per unit

LEGEND: ALL DIMENSIONS ARE IN INCHES Monufactured by:

J&A USA Inc.,

Toepia GX

Website

Prepared by:

WWW.jausainc.com