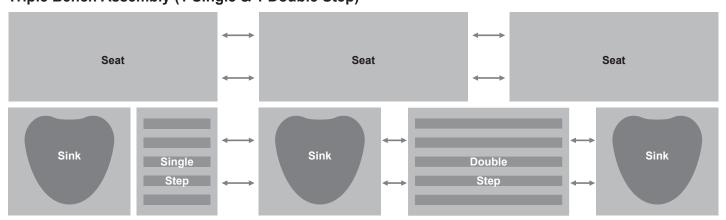

the machine has been fully assembled and inspected for correct performance in accordance with the Owner's Manual.
- Read and understand the complete Owner's Manual supplied with this machine before first use. Keep the Owner's and Assembly Manuals for future reference.
- Do all assembly steps in the sequence given. Incorrect assembly can lead to injury or malfunctioning of the machine.















# DOUBLE BENCH ASSEMBLY INSTRUCTIONS

#### **Included Hardware for Double Bench**









## Double Bench Assembly (2 Single Steps, Asymmetrical)



# **Double Bench Assembly (1 Double Step, Symmetrical)**



# TRIPLE BENCH ASSEMBLY INSTRUCTIONS

## **Included Hardware for Triple Bench**









## Triple Bench Assembly (3 Single Steps)



# Triple Bench Assembly (1 Single & 1 Double Step)