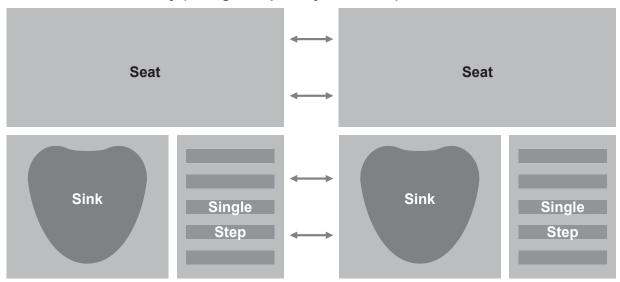

wkward movements on your own.
- Set up this machine on a solid, level, horizontal surface.
- Do not try to change the design or functionality of this unit. This could compromise the safety of this unit and will void the warranty.
- Do not use until the machine has been fully assembled and inspected for correct performance in accordance with the Owner's Manual.
- Read and understand the complete Owner's Manual supplied with this machine before first use. Keep the Owner's and Assembly Manuals for future reference.
- Do all assembly steps in the sequence given. Incorrect assembly can lead to injury or malfunctioning of the machine.















# DOUBLE BENCH ASSEMBLY INSTRUCTIONS

#### **Included Hardware for Double Bench**









## Double Bench Assembly (2 Single Steps, Asymmetrical)



# **Double Bench Assembly (1 Double Step, Symmetrical)**



# TRIPLE BENCH ASSEMBLY INSTRUCTIONS

## **Included Hardware for Triple Bench**









## Triple Bench Assembly (3 Single Steps)



# Triple Bench Assembly (1 Single & 1 Double Step)