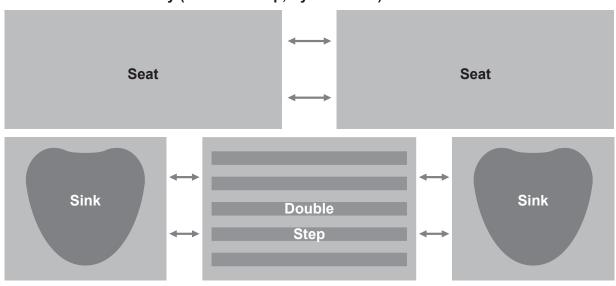

id, level, horizontal surface.
- Do not try to change the design or functionality of this unit. This could compromise the safety of this unit and will void the warranty.
- Do not use until the machine has been fully assembled and inspected for correct performance in accordance with the Owner's Manual.
- Read and understand the complete Owner's Manual supplied with this machine before first use. Keep the Owner's and Assembly Manuals for future reference.
- Do all assembly steps in the sequence given. Incorrect assembly can lead to injury or malfunctioning of the machine.















# DOUBLE BENCH ASSEMBLY INSTRUCTIONS

#### **Included Hardware for Double Bench**









## Double Bench Assembly (2 Single Steps, Asymmetrical)



# **Double Bench Assembly (1 Double Step, Symmetrical)**



# TRIPLE BENCH ASSEMBLY INSTRUCTIONS

## **Included Hardware for Triple Bench**









## Triple Bench Assembly (3 Single Steps)



# Triple Bench Assembly (1 Single & 1 Double Step)