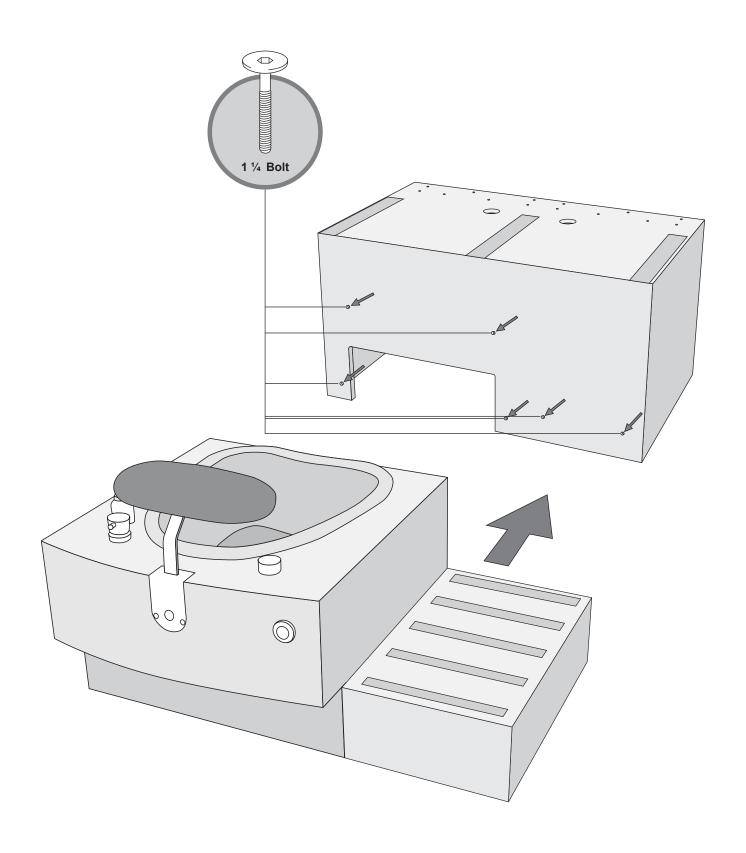

he machine can be heavy or awkward. Use a second person when doing the assembly steps involving these parts. Do not do steps that involve heavy lifting or awkward movements on your own.
- Set up this machine on a solid, level, horizontal surface.
- Do not try to change the design or functionality of this unit. This could compromise the safety of this unit and will void the warranty.
- Do not use until the machine has been fully assembled and inspected for correct performance in accordance with the Owner's Manual.
- Read and understand the complete Owner's Manual supplied with this machine before first use. Keep the Owner's and Assembly Manuals for future reference.
- Do all assembly steps in the sequence given. Incorrect assembly can lead to injury or malfunctioning of the machine.















# DOUBLE BENCH ASSEMBLY INSTRUCTIONS

#### **Included Hardware for Double Bench**









## Double Bench Assembly (2 Single Steps, Asymmetrical)



# **Double Bench Assembly (1 Double Step, Symmetrical)**



# TRIPLE BENCH ASSEMBLY INSTRUCTIONS

## **Included Hardware for Triple Bench**









## Triple Bench Assembly (3 Single Steps)



# Triple Bench Assembly (1 Single & 1 Double Step)