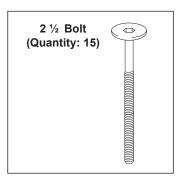

# SINGLE, DOUBLE, TRIPLE SELENA BENCH ASSEMBLY INSTRUCTIONS



#### **Included Hardware for Single Bench**









#### **Important Safety Instructions**

Obey the following warnings:

- Keep bystanders and children away from the product you are assembling at all times.
- Do not connect power supply to the machine until instructed to do so.
- Do not assemble this machine outdoors or in a wet or moist location.
- Make sure assembly is done in an appropriate work space away from foot traffic and exposure to bystanders.
- Some components of the machine can be heavy or awkward. Use a second person when doing the assembly steps involving these parts. Do not do steps that involve heavy lifting or awkward movements on your own.
- Set up this machine on a solid, level, horizontal surface.
- Do not try to change the design or functionality of this unit. This could compromise the safety of this unit and will