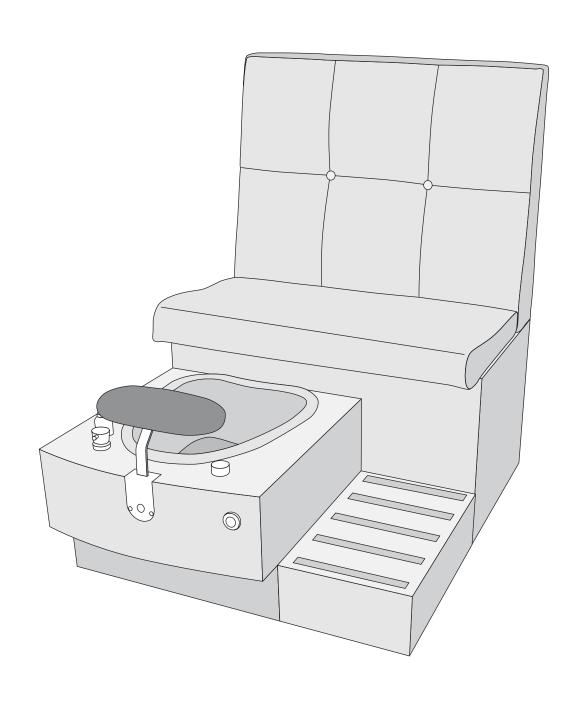

# SINGLE, DOUBLE, TRIPLE SELENA BENCH ASSEMBLY INSTRUCTIONS



#### **Included Hardware for Single Bench**









#### **Important Safety Instructions**

Obey the following warnings:

- Keep bystanders and children away from the product you are assembling at all times.
- Do not connect power supply to the machine until instructed to do so.
- Do not assemble this machine outdoors or in a wet or moist location.
- Make sure assembly is done in an appropriate work space away from foot traffic and exposure to bystanders.
- Some components of the machine can be heavy or awkward. Use a second person when doing the assembly steps involving these parts. Do not do steps that involve heavy lifting or awkward movements on your own.
- Set up this machine on a solid, level, horizontal surface.
- Do not try to change the design or functionality of this unit. Thi