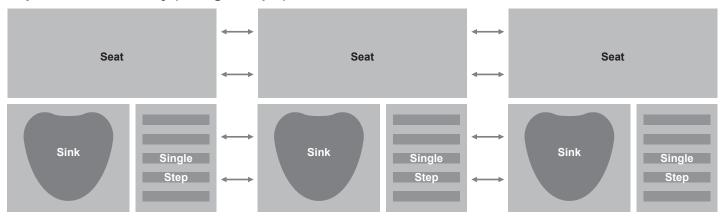

is unit and will void the warranty.
- Do not use until the machine has been fully assembled and inspected for correct performance in accordance with the Owner's Manual.
- Read and understand the complete Owner's Manual supplied with this machine before first use. Keep the Owner's and Assembly Manuals for future reference.
- Do all assembly steps in the sequence given. Incorrect assembly can lead to injury or malfunctioning of the machine.















# DOUBLE BENCH ASSEMBLY INSTRUCTIONS

#### **Included Hardware for Double Bench**









## Double Bench Assembly (2 Single Steps, Asymmetrical)



# **Double Bench Assembly (1 Double Step, Symmetrical)**



# TRIPLE BENCH ASSEMBLY INSTRUCTIONS

## **Included Hardware for Triple Bench**









## Triple Bench Assembly (3 Single Steps)



# Triple Bench Assembly (1 Single & 1 Double Step)