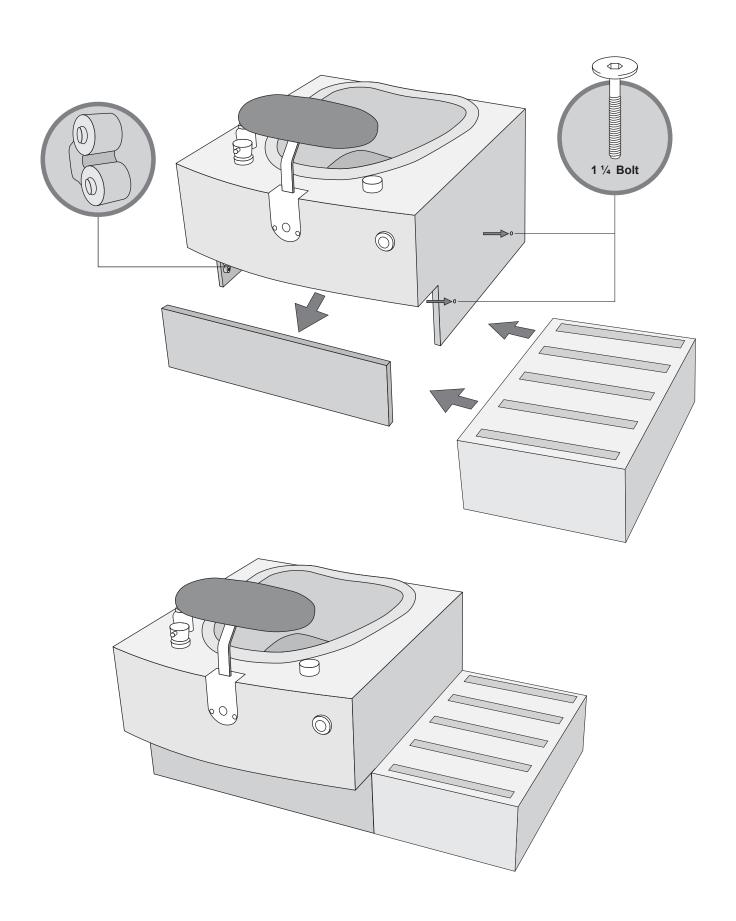

the machine can be heavy or awkward. Use a second person when doing the assembly steps involving these parts. Do not do steps that involve heavy lifting or awkward movements on your own.
- Set up this machine on a solid, level, horizontal surface.
- Do not try to change the design or functionality of this unit. This could compromise the safety of this unit and will void the warranty.
- Do not use until the machine has been fully assembled and inspected for correct performance in accordance with the Owner's Manual.
- Read and understand the complete Owner's Manual supplied with this machine before first use. Keep the Owner's and Assembly Manuals for future reference.
- Do all assembly steps in the sequence given. Incorrect assembly can lead to injury or malfunctioning of the machine.















# DOUBLE BENCH ASSEMBLY INSTRUCTIONS

#### **Included Hardware for Double Bench**









## Double Bench Assembly (2 Single Steps, Asymmetrical)



# **Double Bench Assembly (1 Double Step, Symmetrical)**



# TRIPLE BENCH ASSEMBLY INSTRUCTIONS

## **Included Hardware for Triple Bench**









## Triple Bench Assembly (3 Single Steps)



# Triple Bench Assembly (1 Single & 1 Double Step)