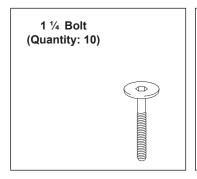

# SINGLE, DOUBLE, TRIPLE SELENA BENCH ASSEMBLY INSTRUCTIONS



#### **Included Hardware for Single Bench**









#### **Important Safety Instructions**

Obey the following warnings:

- Keep bystanders and children away from the product you are assembling at all times.
- Do not connect power supply to the machine until instructed to do so.
- Do not assemble this machine outdoors or in a wet or moist location.
- Make sure assembly is done in an appropriate work space away from foot traffic and exposure to bystanders.
- Some components of the machine can be heavy or awkward. Use a second person when doing the assembly steps involving these parts. Do not do steps that involve heavy lifting or awkward movements on your own.
- Set up this machine on a solid, level, horizontal surface.
- Do not try to change the design or functionality of this unit. This could compromise the safety of this unit and