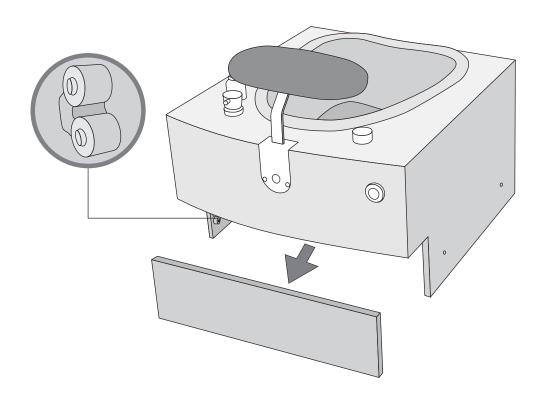

of the machine can be heavy or awkward. Use a second person when doing the assembly steps involving these parts. Do not do steps that involve heavy lifting or awkward movements on your own.
- Set up this machine on a solid, level, horizontal surface.
- Do not try to change the design or functionality of this unit. This could compromise the safety of this unit and will void the warranty.
- Do not use until the machine has been fully assembled and inspected for correct performance in accordance with the Owner's Manual.
- Read and understand the complete Owner's Manual supplied with this machine before first use. Keep the Owner's and Assembly Manuals for future reference.
- Do all assembly steps in the sequence given. Incorrect assembly can lead to injury or malfunctioning of the machine.















# DOUBLE BENCH ASSEMBLY INSTRUCTIONS

#### **Included Hardware for Double Bench**









## Double Bench Assembly (2 Single Steps, Asymmetrical)



# **Double Bench Assembly (1 Double Step, Symmetrical)**



# TRIPLE BENCH ASSEMBLY INSTRUCTIONS

## **Included Hardware for Triple Bench**









## Triple Bench Assembly (3 Single Steps)



# Triple Bench Assembly (1 Single & 1 Double Step)