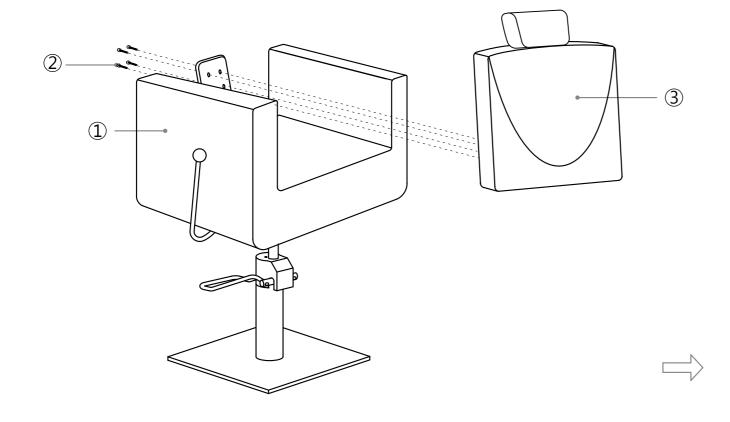

es@dirgroup.co.uk

#### **DIR LONDON**

Unit 1 River Road Business Park Tel: + 33 River Road, Barking Greater London IG11 0DA, UK

Email: sales.london@dirgroup.co.uk

#### **DIR NEW YORK**

24 Woodward Ave, Suite C Ridgewood, NY 11385 USA

Tel: +1 (718)628-6668 +1 (800)728-2008

Email: sales@dirsalonfurniture.com

#### **DIR COLOGNE**

Konrad-Adenauer-Straße 25 50996 Köln Germany

#### **DIR IRELAND**

Unit 5 Block E, Riverview Business Tel: +353 (01) 429 7969 Park, Nangor Road, Dublin 12

Republic of Ireland

#### Tel: + 49 (0) 221 / 88888.128 Email: sales@dirgroup.de

Email: sales.ireland@dirgroup.ie

# DIR

### List of Parts





# Tools Necessary:



Allen Key(Included)



Cross screwdriver

# Instructions: Step1











# DIR

Instructions: Step2













# Instructions Step3













**Assembly Complete** 

### **Aftercare Instructions**



Brush away excess hair



Avoid the use of abrasive, sbleaches or solvents



Wipe clean with a cloth dampened in a mild leather cleaner or wipe dry with a clean cloth



Never remove and wash leather covers

After an initial period of use, check all fastenings for any loosened screws etc. if found, please tightened appropriately