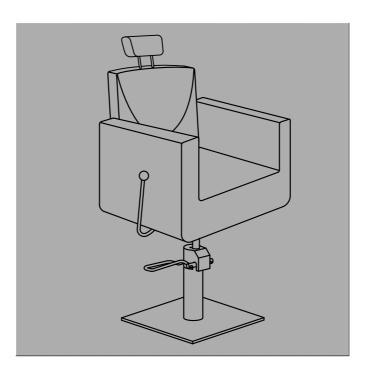

### **Product Introduction**

Product Name:Tetris II Product Code:1294

Thank you for placing your order with the DIR. Our materials inc.faux leather etc, are specially sourced to provide quality and performance, as well as meeting UK/EU safety regulations to ensure customer satisfaction.

# Instructions Step3

**Assembly Complete** 