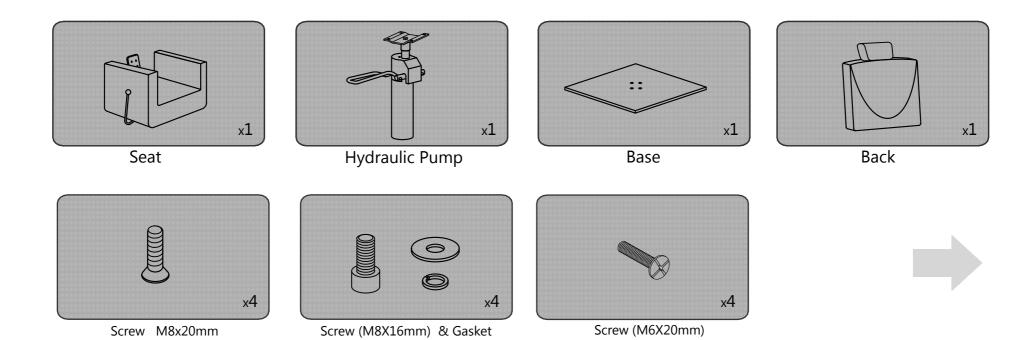

or any other information please contact our support team:

#### **DIR BIRMINGHAM**

93-96 Floodgate Street Birmingham B5 5SR, UK

Tel: +44(0)121 6433877 Email: sales@dirgroup.co.uk

#### **DIR LONDON**

Unit 1 River Road Business Park Tel: + 33 River Road, Barking Greater London IG11 0DA, UK

Email: sales.london@dirgroup.co.uk

#### **DIR NEW YORK**

24 Woodward Ave, Suite C Ridgewood, NY 11385 USA

Tel: +1 (718)628-6668 +1 (800)728-2008

Email: sales@dirsalonfurniture.com

#### **DIR COLOGNE**

Konrad-Adenauer-Straße 25 50996 Köln Germany

#### **DIR IRELAND**

Unit 5 Block E, Riverview Business Tel: +353 (01) 429 7969 Park, Nangor Road, Dublin 12

Republic of Ireland

#### Tel: + 49 (0) 221 / 88888.128 Email: sales@dirgroup.de

Email: sales.ireland@dirgroup.ie

# DIR

### List of Parts





# Tools Necessary:



Allen Key(Included)



Cross screwdriver

# Instructions: Step1











# DIR

Instructions: Step2













# Instructions Step3













**Assembly Complete** 

### **Aftercare Instructions**



Brush away excess hair



Avoid the use of abrasive, sbleaches or solvents



Wipe clean with a cloth dampened in a mild leather cleaner or wipe dry with a clean cloth



Never remove and wash leather covers

After an initial period of use, check all fastenings for any loosened screws etc. if found, please tightened appropriately