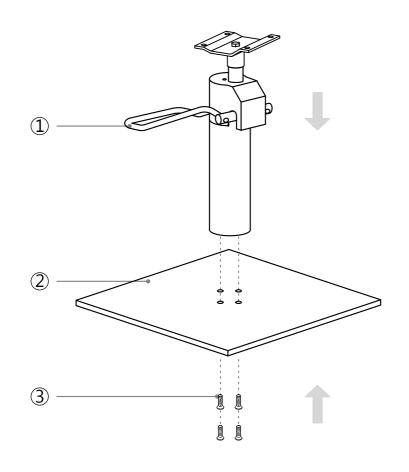

loodgate Street Birmingham B5 5SR, UK

Tel: +44(0)121 6433877 Email: sales@dirgroup.co.uk

#### **DIR LONDON**

Unit 1 River Road Business Park Tel: + 33 River Road, Barking Greater London IG11 0DA, UK

Email: sales.london@dirgroup.co.uk

#### **DIR NEW YORK**

24 Woodward Ave, Suite C Ridgewood, NY 11385 USA

Tel: +1 (718)628-6668 +1 (800)728-2008

Email: sales@dirsalonfurniture.com

#### **DIR COLOGNE**

Konrad-Adenauer-Straße 25 50996 Köln Germany

#### **DIR IRELAND**

Unit 5 Block E, Riverview Business Tel: +353 (01) 429 7969 Park, Nangor Road, Dublin 12

Republic of Ireland

#### Tel: + 49 (0) 221 / 88888.128 Email: sales@dirgroup.de

Email: sales.ireland@dirgroup.ie

# DIR

### List of Parts





# Tools Necessary:



Allen Key(Included)



Cross screwdriver

# Instructions: Step1











# DIR

Instructions: Step2













# Instructions Step3













**Assembly Complete** 

### **Aftercare Instructions**



Brush away excess hair



Avoid the use of abrasive, sbleaches or solvents



Wipe clean with a cloth dampened in a mild leather cleaner or wipe dry with a clean cloth



Never remove and wash leather covers

After an initial period of use, check all fastenings for any loosened screws etc. if found, please tightened appropriately