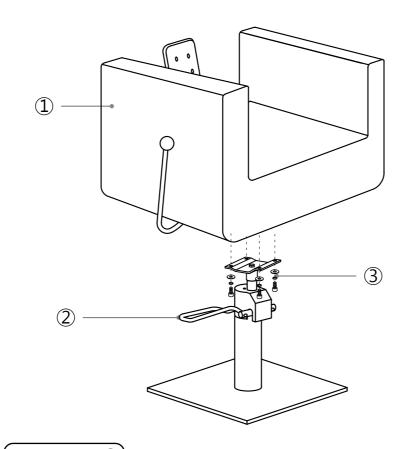

Tel: +44(0)121 6433877 Email: sales@dirgroup.co.uk

#### **DIR LONDON**

Unit 1 River Road Business Park Tel: + 33 River Road, Barking Greater London IG11 0DA, UK

Email: sales.london@dirgroup.co.uk

#### **DIR NEW YORK**

24 Woodward Ave, Suite C Ridgewood, NY 11385 USA

Tel: +1 (718)628-6668 +1 (800)728-2008

Email: sales@dirsalonfurniture.com

#### **DIR COLOGNE**

Konrad-Adenauer-Straße 25 50996 Köln Germany

#### **DIR IRELAND**

Unit 5 Block E, Riverview Business Tel: +353 (01) 429 7969 Park, Nangor Road, Dublin 12

Republic of Ireland

#### Tel: + 49 (0) 221 / 88888.128 Email: sales@dirgroup.de

Email: sales.ireland@dirgroup.ie

# DIR

### List of Parts





# Tools Necessary:



Allen Key(Included)



Cross screwdriver

# Instructions: Step1











# DIR

Instructions: Step2













# Instructions Step3













**Assembly Complete** 

### **Aftercare Instructions**



Brush away excess hair



Avoid the use of abrasive, sbleaches or solvents



Wipe clean with a cloth dampened in a mild leather cleaner or wipe dry with a clean cloth



Never remove and wash leather covers

After an initial period of use, check all fastenings for any loosened screws etc. if found, please tightened appropriately