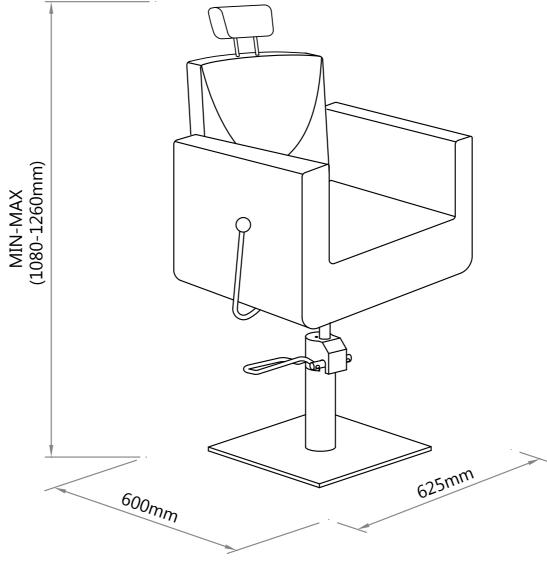

### **Product Introduction**

Product Name:Tetris II Product Code:1294

Thank you for placing your order with the DIR. Our materials inc.faux leather etc, are specially sourced to provide quality and performance, as well as meeting UK/EU safety regulations to ensure customer satisfaction.

All of our styling chairs are produced with strong resilient faux leather, tested by our manufacturer to ensure strength, memory, heat resistance and stain proofing. We also fit our chairs with fire-retardant, pre-moulded memory foam to ensure continual use and sustained durability, as well as a heavy duty hydraulic base we offer a one year warranty to ensure customer confidence in our products and our company.