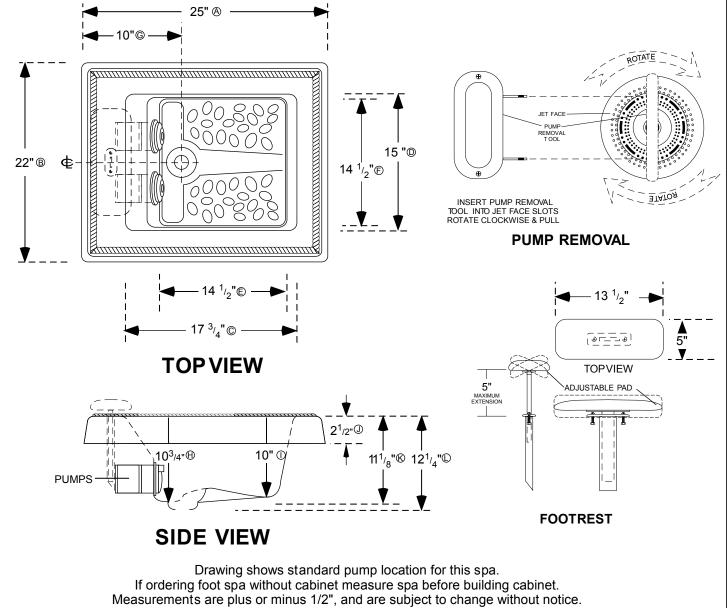

## ALL SPECIFICATIONS VALID AS OF 06/05/2013 AND SUPERSEDES ALL PREVIOUS PUBLISHED DATA

- A Length of spa at lip
- B Width of spa at lip
- $\ensuremath{\mathbb{C}}$  Inside length of spa at top
- Inside width of spa at top
- D Inside length of spa at bottom
- E Inside width of spa at bottom
- G Horizontal distance to center of drain
- $\ensuremath{\textcircled{}}$  Top of spa deck to lowest internal point of spa
- ① T op of tub deck to spa bottom
- 0 Top of spa deck to bottom of lip
- It is the set of the s
- ① Top of spa deck to bottom of drain

## **2522 ACRYLIC FOOT SPA**

PUMP LOCATIONS

This data sheet supersedes all specifications published prior to this publication date.