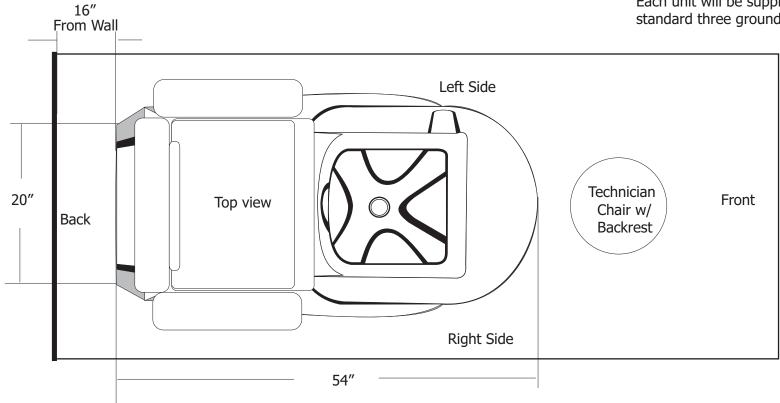

# **Drain Center to Center** Wall Left Side 8" Technician 30" Chair w/ Arm to Arm 25 1/2" **Backrest** 12.5" 40 " 20" Pedi Cart Front Back Technician 12.5" Width to center Chair w/ Backrest of the Drain 8" Right Side See Page 1. 25" 54"