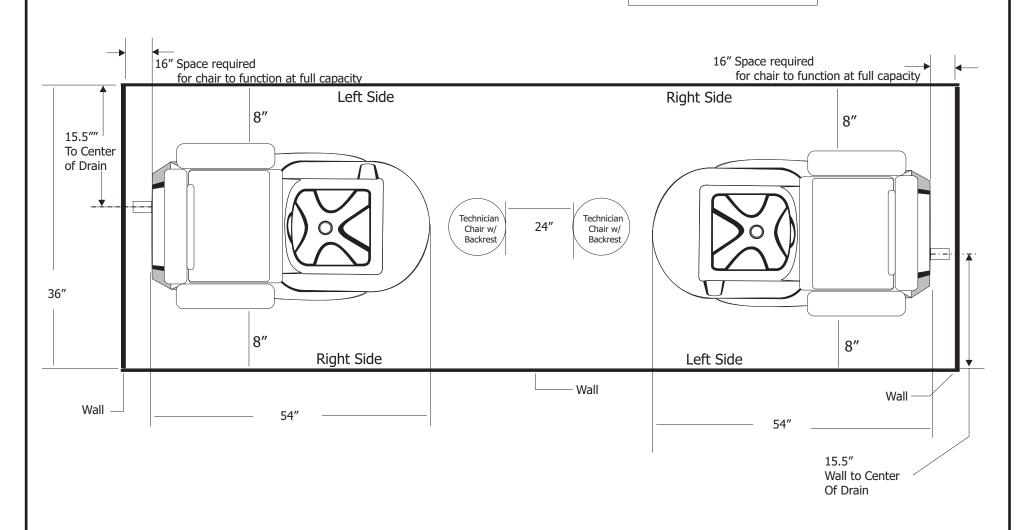

n Drawing and installation instruction

Page 2.

#### Note:

- 1-All Dimensions are in inches. 2-All Dimensions are reference
- 2-All Dimensions are reference to installation purpose only

|         | Nov. 2011           |
|---------|---------------------|
| MFG     | J&A USA INC.        |
| Model   | CLEO DAYSPA         |
| Website | Www.cleopedispa.com |

**Electrical Requirements:** 

used per unit

electrical cord

Note:

spa.

One dedicated GFCI protected wall outlet (15 amp)MUST be

Each unit will be supplied with three standard three ground

If utilizing a cart, an additional

space between each pedicure

#### **Electrical Requirements:**

One dedicated GFCI protected wall outlet (15 amp) MUST be used per\_unit

Each unit will be supplied with standard three ground electrical cord



### Note:

For Gravity Drain Installations Refer tp Plumbing Rough-In Drawing and installation instruction

#### Note:

- 1-All Dimensions are in inches.
- 2-All Dimensions are reference to installation purpose only

|         | Nov. 2011           |
|---------|---------------------|
| MFG     | J&A USA INC.        |
| Model   | CLEO DAYSPA         |
| Website | Www.cleopedispa.com |

Page 3.