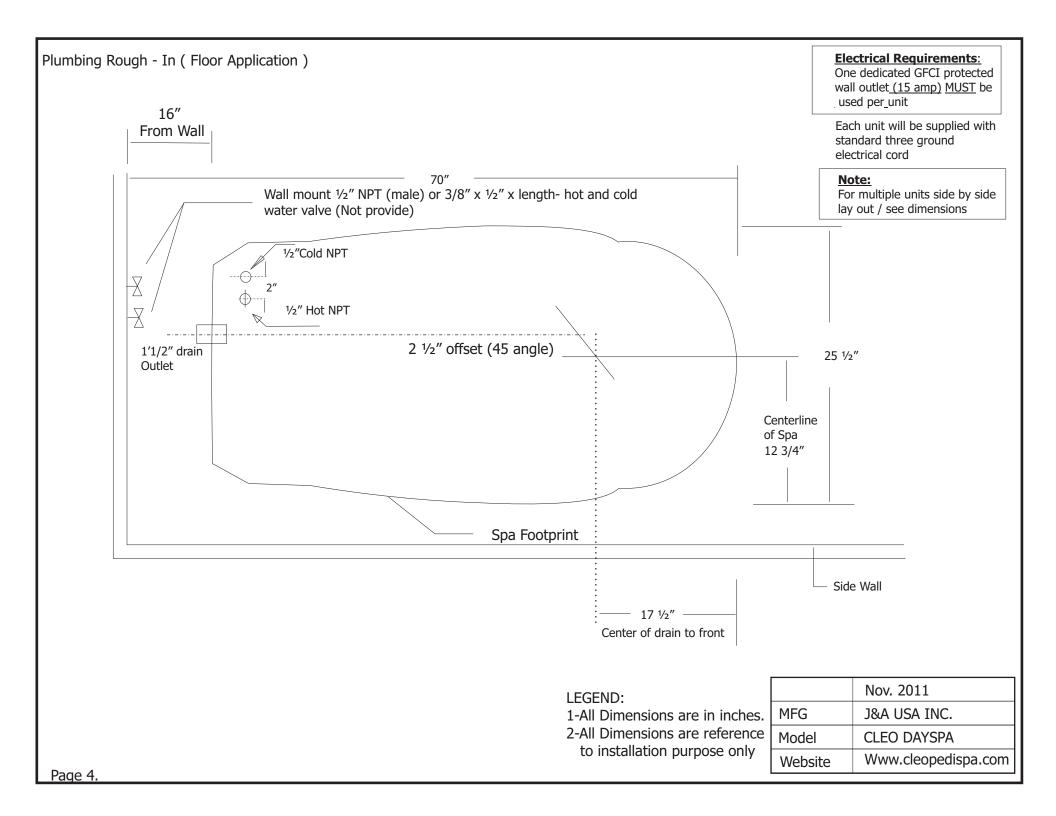

#### **Electrical Requirements:**

One dedicated GFCI protected wall outlet (15 amp) MUST be used per\_unit

Each unit will be supplied with standard three ground electrical cord

### Note:

For Gravity Drain Installations Refer tp Plumbing Rough-In Drawing and installation instruction

#### Note:

- 1-All Dimensions are in inches.
- 2-All Dimensions are reference to installation purpose only

|         | Nov. 2011           |
|---------|---------------------|
| MFG     | J&A USA INC.        |
| Model   | CLEO DAYSPA         |
| Website | Www.cleopedispa.com |

Page 3.