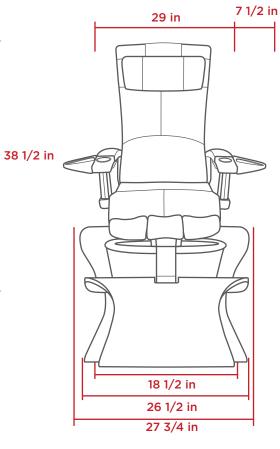

| WATER CAPACITY                   |                    | WARRANTY          |              |                  |                  |                   |  |
|----------------------------------|--------------------|-------------------|--------------|------------------|------------------|-------------------|--|
| Glass Bowl                       | 5 U.S. Gal (18.9L) |                   | Base & Chair |                  | 1 \              | 1 Year Parts      |  |
| DIMENSIONS                       |                    | LENGTH            |              | WIDTH            |                  | HEIGHT            |  |
| Base                             |                    | 50 1/2" (128.3cm) |              | 27 3/4" (70.5cm) |                  | 18 1/2" (47.0cm)  |  |
| Chair Upright                    |                    | 33" (83.8cm)      |              | 29" (73.7cm)     |                  | 38 1/2" (97.8cm)  |  |
| Chair Fully Reclined             |                    | 45" (114.3cm)     |              |                  |                  |                   |  |
| Drain Plug to Back of Base       |                    | 34 1/2" (87.6cm)  |              |                  |                  |                   |  |
| Total                            |                    | 50 1/2" (128.3cm) |              | 29" (73.7cm)     |                  | 57" (144.8cm)     |  |
| Total (Full Back / Full Recline) |                    | 71" (180.3cm)     |              | 44" (111.8cm)    |                  | 50" (127cm)       |  |
| WEIGHT                           |                    | CERTIFICATIONS    |              |                  |                  |                   |  |
| Base                             | 100 lbs. (45.4kg)  |                   | Base         |                  | ETL / CE Pending |                   |  |
| Chair                            | 90 lbs. (40.8kg)   |                   | Chair        |                  | ET               | ETL (U.S./Canada) |  |
| Max Capacity                     | 500 lbs. (226.8kg) |                   |              |                  |                  |                   |  |
|                                  |                    |                   |              |                  |                  |                   |  |