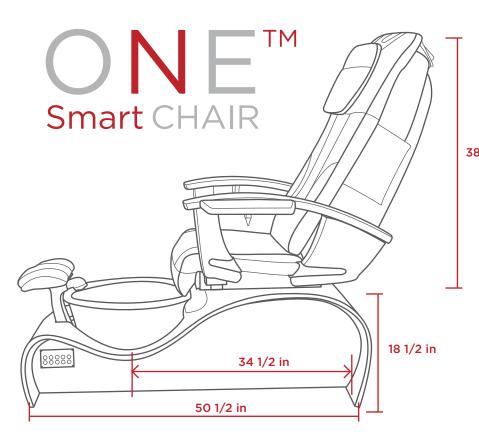

| WATER CAPACITY                   |                    | WARRANTY          |              |                  |                  |                   |  |
|----------------------------------|--------------------|-------------------|--------------|------------------|------------------|-------------------|--|
| Glass Bowl                       | 5 U.S. Gal (18.9L) |                   | Base & Chair |                  | 1 \              | 1 Year Parts      |  |
| DIMENSIONS                       |                    | LENGTH            |              | WIDTH            |                  | HEIGHT            |  |
| Base                             |                    | 50 1/2" (128.3cm) |              | 27 3/4" (70.5cm) |                  | 18 1/2" (47.0cm)  |  |
| Chair Upright                    |                    | 33" (83.8cm)      |              | 29" (73.7cm)     |                  | 38 1/2" (97.8cm)  |  |
| Chair Fully Reclined             |                    | 45" (114.3cm)     |              |                  |                  |                   |  |
| Drain Plug to Back of Base       |                    | 34 1/2" (87.6cm)  |              |                  |                  |                   |  |
| Total                            |                    | 50 1/2" (128.3cm) |              | 29" (73.7cm)     |                  | 57" (144.8cm)     |  |
| Total (Full Back / Full Recline) |                    | 71" (180.3cm)     |              | 44" (111.8cm)    |                  | 50" (127cm)       |  |
| WEIGHT                           |                    | CERTIFICATIONS    |              |                  |                  |                   |  |
| Base                             | 100 lbs. (45.4kg)  |                   | Base         |                  | ETL / CE Pending |                   |  |
| Chair                            | 90 lbs. (40.8kg)   |                   | Chair        |                  | ET               | ETL (U.S./Canada) |  |
| Max Capacity                     | 500 lbs. (226.8kg) |                   |              |                  |                  |                   |  |
|                                  |                    |                   |              |                  |                  |                   |  |