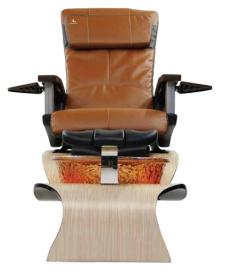

## LED ONE Smart Chair Specifications & Dimensions

| ELECTRICAL SPECIFICATIONS (GFCI Outlet Required)                                   |                                                |  |  |  |  |
|------------------------------------------------------------------------------------|------------------------------------------------|--|--|--|--|
| Magna-JET (Dual Whirlpool)                                                         | 120V AC / 60Hz / 1amp with 30 watt consumption |  |  |  |  |
| Massage Chair                                                                      | 110~120V AC / 60Hz with 65 watt consumption    |  |  |  |  |
| Optional Discharge Pump                                                            | 120V AC / 60Hz                                 |  |  |  |  |