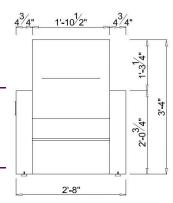

## **Harmony Foot Massage Chair**

(Base package shown)

**CHAIR:** 

Configuration Chair with tilting back, separate Ottoman/foot tub cover, round Stool Upholstery Durable expanded vinyl, easy-to-clean and resistant to rips/tears

Foam 4.5" firm seat, 2" medium back, urethane polymer

Polyester batting 1/2" fluffy polyester Dacron top layer

Subframe Plywood

**MOTORS & CONTROLS:** 

Manual adjustment with adjustable, gas-pressurized cylinder Adjustment mechanism