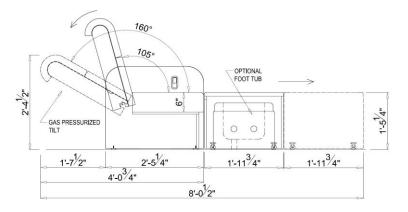

Control Lever to release gas-pressurized cylinder

Back tilt angle Back tilts 55° maximum

Weight capacity Base weight capacity 500 lbs., tilt back weight capacity 200 lbs.

VINYL:

Lightly textured, PVC vinyl. Resistant to rips/tears, PVC can withstand Super-Durable PVC

acetone for spot cleaning. Choice of Almond, Camel, White or Black

**OPTIONAL ACCESSORIES:** 

Foot Bath Designed to be plumbed in place and empty into a floor drain

**GUARANTEES:** 

5 yrs. on replacement parts and 1 yr. on labor\*\* Structure Vinyl & foam