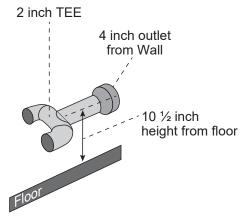

## **Example Wall Hook-Up**

Gulfstream does NOT provide hook-up parts. Always check municipal specific ordinances and local codes.

- Mechanical exhaust is required and recirculation is prohibited except that recirculation shall be permitted where the resulting supply airstream consists of not more than 10 percent air recirculated from these spaces.