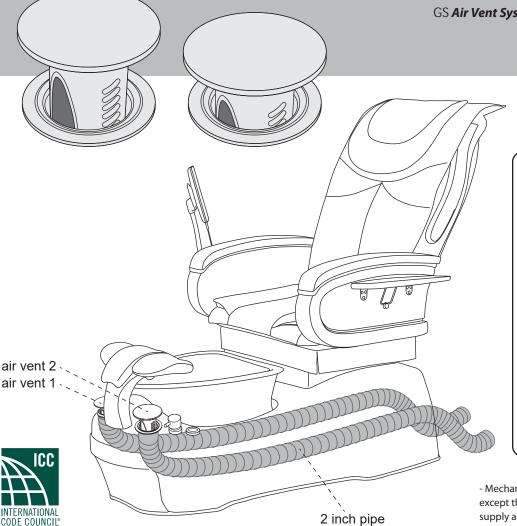

## Built-In, Adjustable GS Air Vent System

for Spa Chairs

GS **Air Vent System** provides room purification, can minimize inhalation exposure and reduce the health risk of your customers and salon technicians.

GS **Air Vent System** improves indoor air quality with two built-in, adjustable ventilation valves.

This system is available in some products.