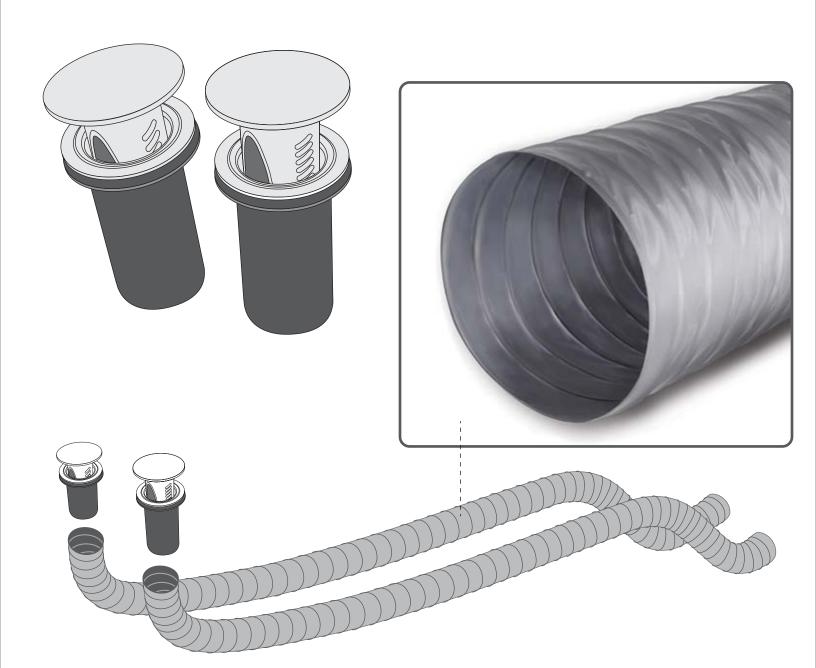

## GULFSTREAM Air Vent System Hose Specification

for Spa Chairs

Listed by UL Lab Inc under UL Standard 181 as a class 1 connector and complying with NFPA standards 90A+90B.