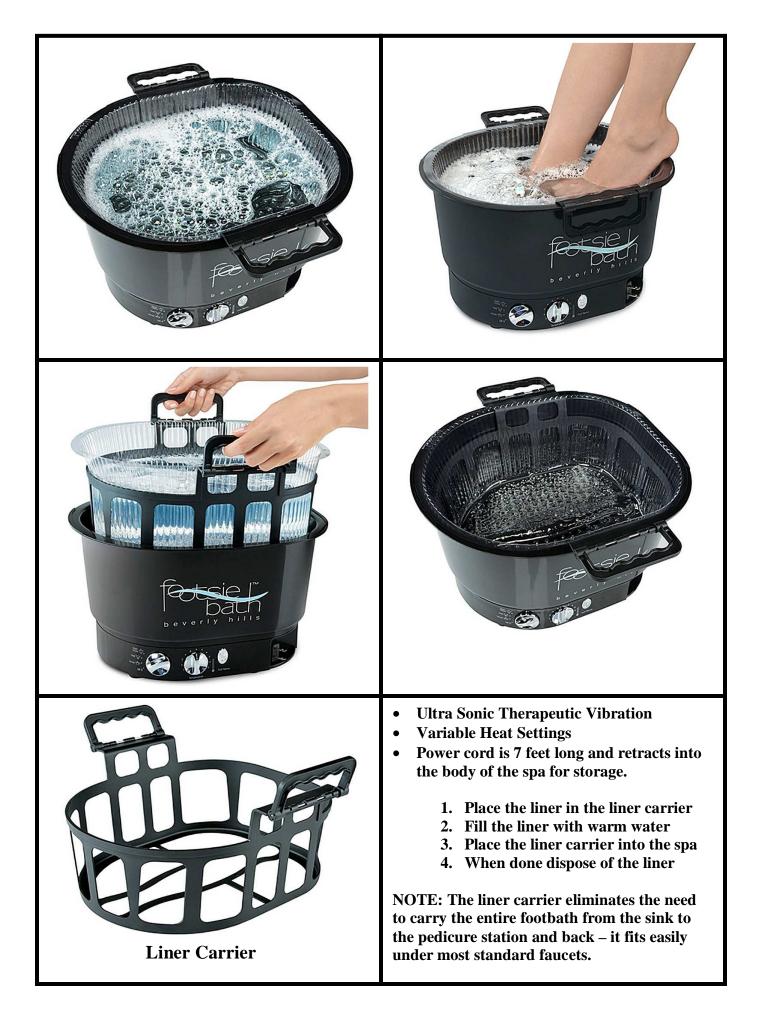

Chair Bottom 26" square (Flared Out Armrests are Not Included)

See the Diagram on page 4 showing the front dimensions of the Footbath Trolley.

This unit comes with the "Footsie Bath" shown above and 10 Liners (see pg.6). This unit will fit other Name Brand Portable Pedicure Tubs, Hydro-Therapy Foot Massagers, Heated Jet Spa Foot Baths or Bubble Foot Spas – as long as they fit the K5056 Cavity. Foot bath power cords will pass under chair and out the back side.