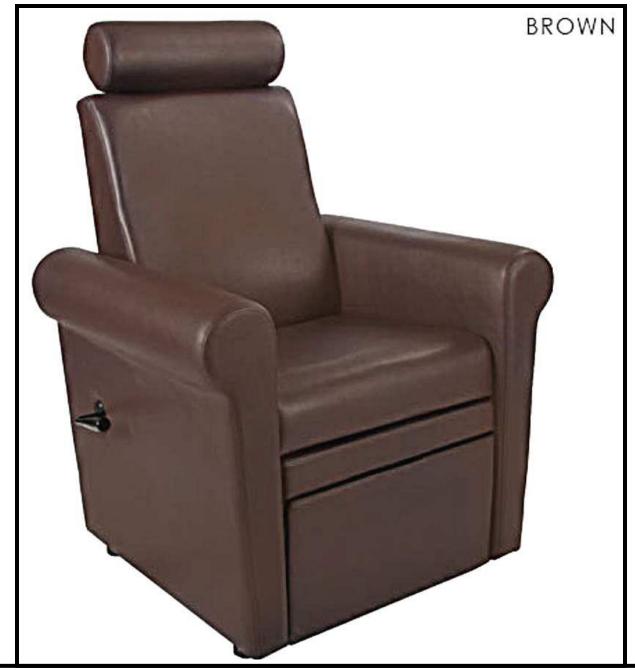

## Independence pedicure spa

- Easy to assemble AVAILABLE IN 5 COLORS.
- Place Chair Back onto 2 Locater Posts and Install 1 8mm Bolt & tighten.
- Front of Chair pulls OUT to reveal a hidden cavity for a Portable Foot bath Unit.
  - Portable Foot Bath Unit (with 10 liners) is included (see page 5).
    - Packages of 100 Liners are sold separately.
- Chair comes in One (1) Shipping Box weight: about 95 pounds assembled.