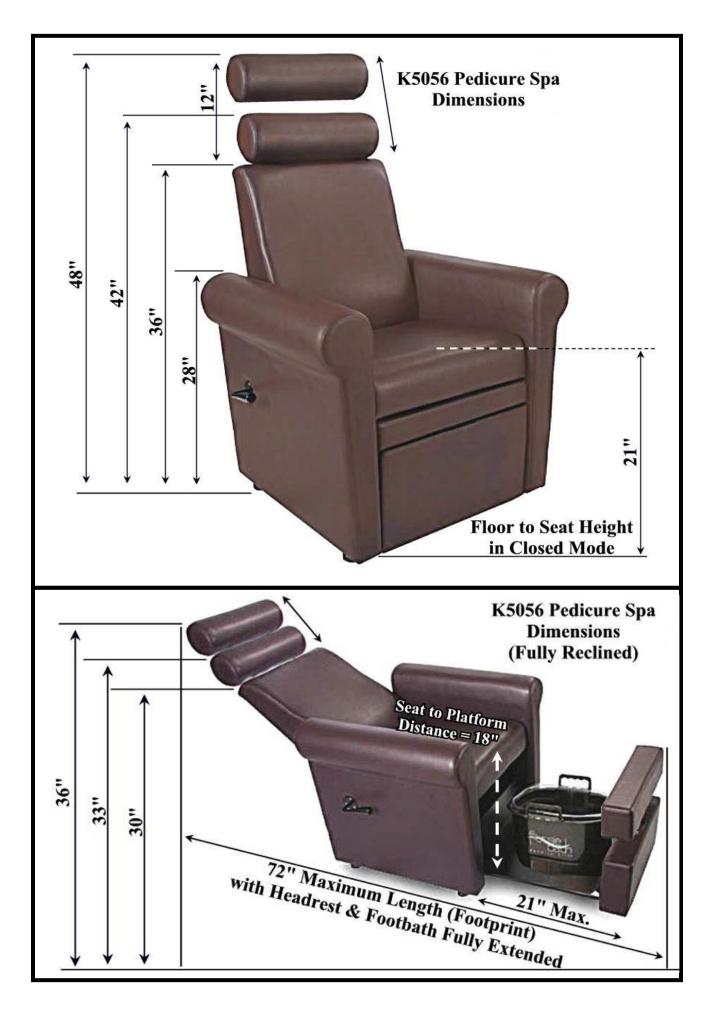

## K5056 Pedicure Spa Dimensions

Headrest Pillow 19" wide by 5" diameter

Seat Cushion 19.5" wide by 19"deep 4" thick

Back Cushion 19" wide by 19" tall (without the Headrest)

Armrests Inside to Inside = 19.5" Outside to Outside = 32"

Chair Bottom 26" square (Flared Out Armrests are Not Included)

See the Diagram on page 4 showing the front dimensions of the Footbath Trolley.

This unit comes with the "Footsie Bath" shown above and 10 Liners (see pg.6). This unit will fit other Name Brand Portable Pedicure Tubs, Hydro-Therapy Foot Massagers, Heated Jet Spa Foot Baths or Bubble Foot Spas – as long as they fit the K5056 Cavity. Foot bath power cords will pass under chair and out the back side.