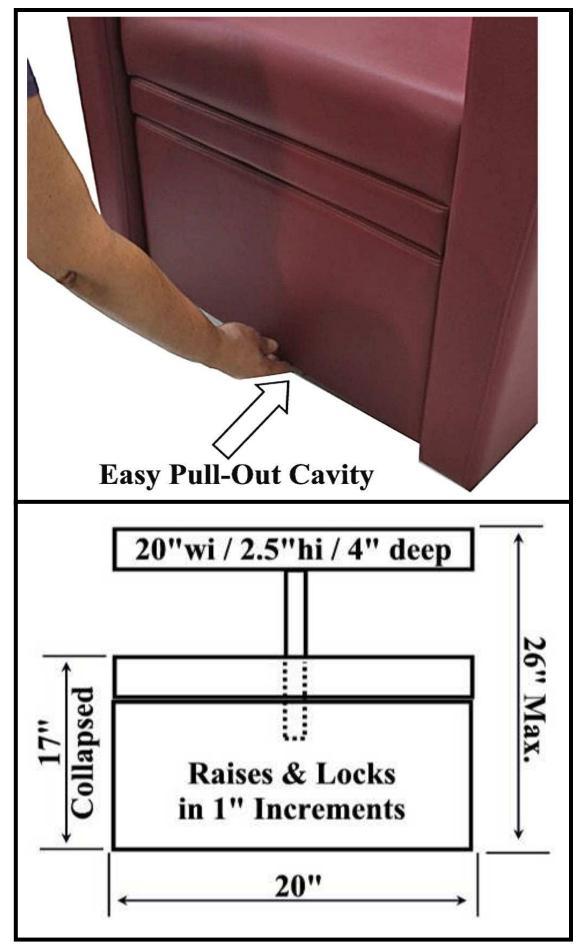

## Independence pedicure spa

- Easy to assemble AVAILABLE IN 5 COLORS.
- Place Chair Back onto 2 Locater Posts and Install 1 8mm Bolt & tighten.
- Front of Chair pulls OUT to reveal a hidden cavity for a Portable Foot bath Unit.
  - Portable Foot Bath Unit (with 10 liners) is included (see page 5).
    - Packages of 100 Liners are sold separately.
- Chair comes in One (1) Shipping Box weight: about 95 pounds assembled.

> Cavity Dimensions: 17.5" wide 19.5" long 14" high