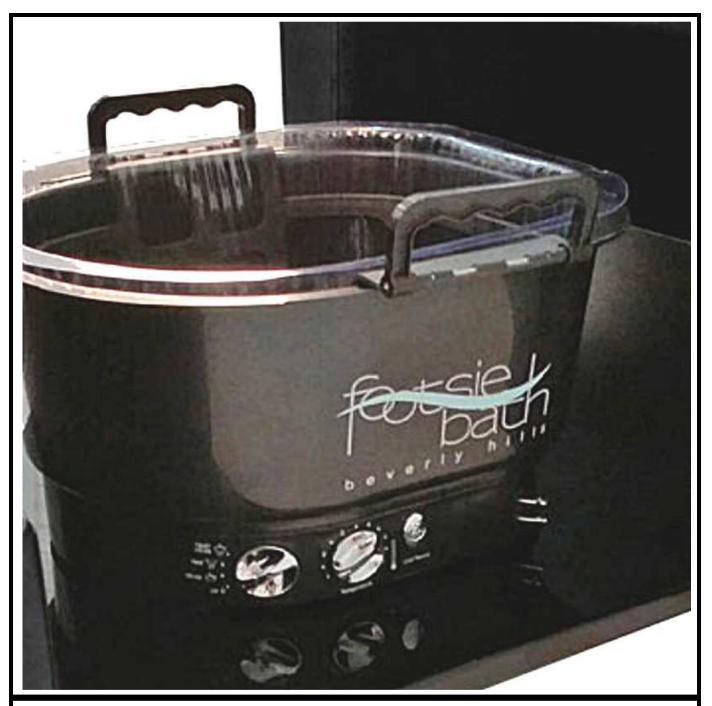

Chair Bottom 26" square (Flared Out Armrests are Not Included)

See the Diagram on page 4 showing the front dimensions of the Footbath Trolley.

This unit comes with the "Footsie Bath" shown above and 10 Liners (see pg.6). This unit will fit other Name Brand Portable Pedicure Tubs, Hydro-Therapy Foot Massagers, Heated Jet Spa Foot Baths or Bubble Foot Spas – as long as they fit the K5056 Cavity. Foot bath power cords will pass under chair and out the back side.