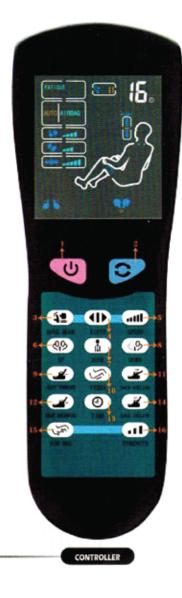

## **INSTRUCTION OF THE CONTROLLER**

### FILNCTION DESCRIPTIONS KEY ON REMOTE CONTROLLER

- 1: Power off button for the chair
- 2: Automatic mode key.

4: Adjust the width of the massage robot rollers to either: Wide, Medium or Narrow.

7: This button offers 3 different massage "Zones" to be targeted: Neck area, Mid-back area and Lower-back area.

8: Pressing the key is to shift down on the display screen.

9: Keep pressing the key is to forward the chair.

- 11: Lower the backrest.
  - 12: Keep pressing the key is to backward the chair.
- 13: Timer button Options include: 5, 10, 15, 20, 25 and 30 minutes.

- 14: Keep pressing the key is to raise the backrest.
- 15: Seat cushion airbags switch key( Note :if chair without airbag will no have this button).
- 16: Strength button

This button offers 3 different adjustments to the "Strength" of air gas (Note: if chair without airbag will not have this button)

- 6 1 17: Strenth key with the music.
- 18: PLAY NEXT SONG MUSIC (Note :if chair without MP3 will no have this button)
- 19: PRE/ VOL- button( Note : if chair without MP3 will no have this button).