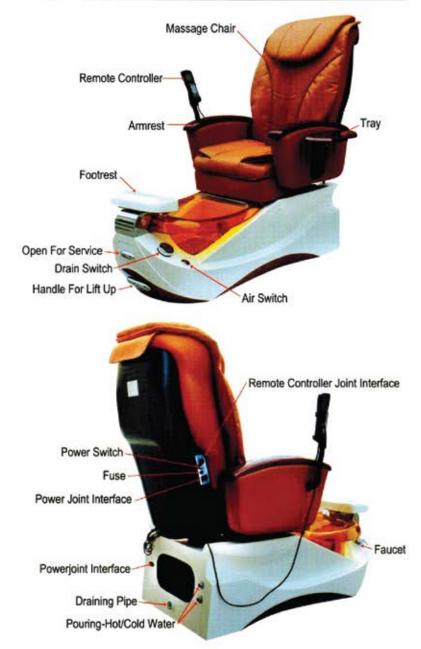

### **Exterior Structure Descripeiors**

### Installation

- 1. Firstly put the back match the two sides of the seat, then push it inside
- 2. Secondly, insert the iron cotter to the hole, and seal it