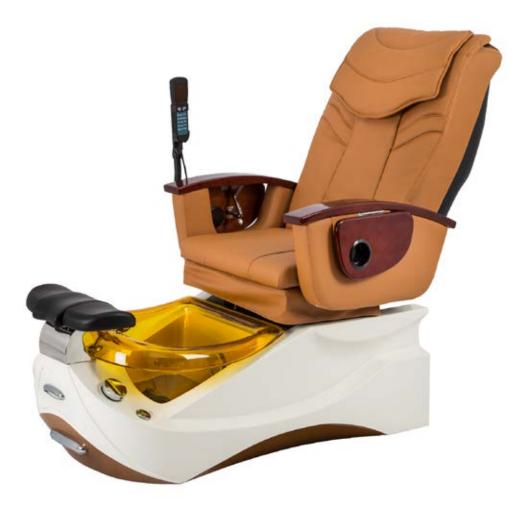

# **Pedicure Massage Chair**

# Instruction



### **Exterior Structure Descripeiors**



### Installation

- 1. Firstly put the back match the two sides of the seat, then push it inside
- 2. Secondly, insert the iron cotter to the hole, and seal it









## **INSTRUCTION OF THE CONTROLLER**

### What you must confirm before using as follow:





please confirm the chair was laib well, far away from fountain, the alternation current must the same with the power supply that massage chair need. (notice:use AC110-120V or Ac220-240V power supply)

### FILNCTION DESCRIPTIONS KEY ON REMOTE CONTROLLER

- 1: Power off button for the chair
- 2: Automatic mode key.



4: Adjust the width of the massage robot rollers to either: Wide, Medium or Narrow.







7: This button offers 3 different massage "Zones" to be targeted: Neck area, Mid-bac