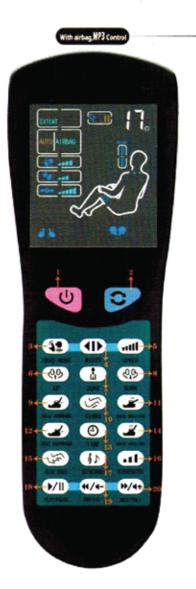

## **INSTRUCTION OF THE CONTROLLER**

### FILNCTION DESCRIPTIONS KEY ON REMOTE CONTROLLER

- 1: Power off button for the chair
- 2: Automatic mode key.

4: Adjust the width of the massage robot rollers to either: Wide, Medium or Narrow.

7: This button offers 3 different massage "Zones" to be targeted: Neck area, Mid-back area and Lower-back area.

8: Pressing the key is to shift down on the display screen.

9: Keep pressing the key is to forward the chair.

- 11: Lower the backrest.
  - 12: Keep pressing the key is to backward the chair.
- 13: Timer button Options include: 5, 10, 15, 20, 25 and 30 minutes.

- 14: Keep pressing the key is to raise the backrest.
- 15: Seat cushion airbags switch key( Note :if chair without airbag will no have this button).
- 16: Strength button

This button offers 3 different adjustments to the "Strength" of air gas (Note: if chair without airbag will not have this button)

- 6 1 17: Strenth key with the music.
- 18: PLAY NEXT SONG MUSIC (Note :if chair without MP3 will no have this button)
- 19: PRE/ VOL- button( Note : if chair without MP3 will no have this button).