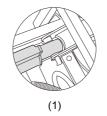

#### 2). Seat Frame Installation

- •The male and female buckles of the frame assembly 8 are tightened with a tool hammer
- ·Use two m5\*16 Phillips flat head screws to lock the frame assembly.