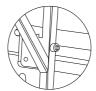

#### 2.Installation instructions

- 1).Backrest Installation
- ·First install the backrest shaft into the slot of the frame.
- •The backrest support and the backrest electric cylinder mounting holes are aligned; use 8\*55mm pins and 1.6\*35 quick release pins and 2 isolation sleeves for installation.