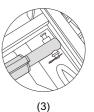

### SWITCH ON POWER

- (1).insert the plug into the socket outlet.
- (2).switch on the power button behind the armrest.

#### SWITCH OFF POWER

- (1).stop overall massage.
- (2).switch off the power button behind the armrest.
- (3).pull the plug out of the socket outlet.