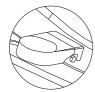

#### 4). Cup Holder Instructions

- ·This is the state of the tea cup.
- · After the cup holder is placed back to the back of the armrest, the cup holder can be put down.