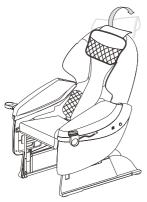

# Name and function of components

- 1.Head cushion
- 2. Shoulder airbag assembly
- 3.Remote controller
- 4.Arm airbag assembly
- 5.Cup holder
- 6.Seat cushion
- 7.Back cushion
- 8. Waist airbag
- 9. Remote controller pocket