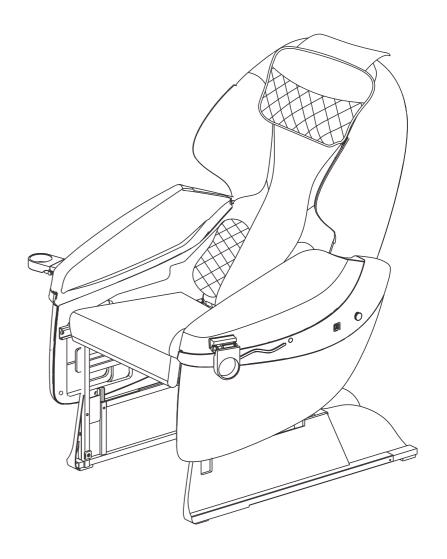

# Name and function of components

- 1.Head cushion
- 2. Shoulder airbag assembly
- 3.Remote controller
- 4.Arm airbag assembly
- 5.Cup holder
- 6.Seat cushion
- 7.Back cushion
- 8. Waist airbag
- 9. Remote controller pocket