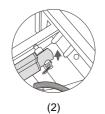

### SWITCH ON POWER

- (1).insert the plug into the socket outlet.
- (2).switch on the power button behind the armrest.