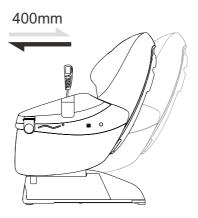

#### 6.To Adjust Seat Frame Separately

The flex fuction of seat frame could fix the different height of the people to adjust the massage place of the calf airbags, the maximum distance moving forward and backward is 400mm.