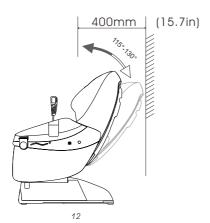

#### 6.To Adjust Seat Frame Separately

The flex fuction of seat frame could fix the different height of the people to adjust the massage place of the calf airbags, the maximum distance moving forward and backward is 400mm.