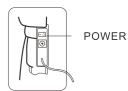

### SWITCH ON POWER

- (1).insert the plug into the socket outlet.
- (2).switch on the power button behind the armrest.

#### SWITCH OFF POWER

- (1).stop overall massage.
- (2).switch off the power button behind the armrest.
- (3).pull the plug out of the socket outlet.