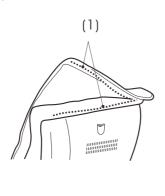

#### 4. Attaching or detaching the pillow pad and back cushion

The pillow pad and back cushion (recommended) reduces the kneading intensity of your neck and shoulder, but you can decide to put it on or not according to your personal need.(1) Sticker connects the pillow pad and back cushion.