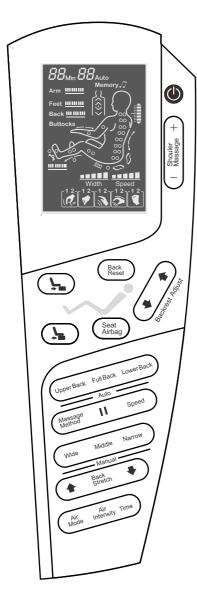

# 1).Remote controller operation

| Button   | Description                                          |
|----------|------------------------------------------------------|
| <b>(</b> | Power switch: Turns all massage functions on or off. |

## 2). Shoulder air pressure intensity adjustment

| Button    | Description                                                   |
|-----------|---------------------------------------------------------------|
| Shouler + | The shoulder air pressure is increased and adjust three level |
| Shor      | The shoulder air pressure is decreased and adjust three level |

# 3).One-button reset

| Button       | Description                           |
|--------------|---------------------------------------|
| (Back Reset) | The backrest frame reset with one key |

# 4).Car adjustment

| Button  | Description                                                                                                                  |
|---------|------------------------------------------------------------------------------------------------------------------------------|
| <b></b> | Press and hold the button to move the bathtub forward, when you hear shortly :BiBiBi." it means the tub reach the maximum    |
| 7       | Press and hold the button and move the bathtub backwards. when you hear shortly :BiBiBi", it means the tub reach the minimum |

# 5). Cushion air Pressure

| Button      | Description                           |  |
|-------------|---------------------------------------|--|
| Seat Airbag | Turn on/off the air pressure function |  |

# 5). Angle Adjustment

| Button | Description                                                                                                              |
|--------|--------------------------------------------------------------------------------------------------------------------------|
|        | Press and hold the button to raise the backrest, when you hear shortly :BiBiBi" it means the tub reach the maximum       |
|        | Press and hold the button on the backrest to lie down, when you hear shortly :BiBiBi" it means the tub reach the maximum |

# 7).Automatic Massage

| Button       | Description                            |  |
|--------------|----------------------------------------|--|
| (Upper Back) | Help blood circulation in the neck.    |  |
| Full Back    | Help body fatigue and relaxes muscles. |  |
| (Lower Back) | Promote body functions.                |  |

#### 8).Automatic Massage

| Features                                                  | Button            | Description                                                                                                                 |
|-----------------------------------------------------------|-------------------|-----------------------------------------------------------------------------------------------------------------------------|
| Kneading,                                                 | Massage<br>Method | Kneading: Speed.                                                                                                            |
|                                                           |                   | knocking: Speed, Width.                                                                                                     |
| Flapping,<br>kneading<br>and Flapping,<br>Shiatsu, knock, |                   | Knocking and Flapping: Speed.                                                                                               |
| Stop                                                      |                   | Shiatsu: Speed, Width.                                                                                                      |
|                                                           |                   | Knocking: Speed, Width.                                                                                                     |
| Speed                                                     | Speed             | Three levels of speed can be adjusted.                                                                                      |
| Width                                                     | Wide              | Three levels of width can be adjusted.                                                                                      |
| Medium<br>and Narrow                                      | Middle Narrow     | In the manual mode knock, flapping and finger pressing modes, the machine hand can be adjusted in width, middle and narrow. |
|                                                           |                   | Fixed position massage.                                                                                                     |
|                                                           | (Back Stretch)    | Area massage.                                                                                                               |
| Back<br>Stretch                                           |                   | Full massage.                                                                                                               |
|                                                           |                   | Press and hold the button in manual mode with the machine hand going up.                                                    |
|                                                           | •                 | Press and hold the button in manual mode with the machine hand going down.                                                  |

#### 9). Air pressure massage

| Button       | Description                               |
|--------------|-------------------------------------------|
| Air Mode     | Three airbag mode switch buttons.         |
| AirIntensity | Three levels of strength can be adjusted. |

## 10).Time out

| Button | Description                                                                                                                                                               |
|--------|---------------------------------------------------------------------------------------------------------------------------------------------------------------------------|
|        | Press to pause and run all massage functions. If pausing time exceeds the set time for 20 minutes during massage, all massage functions will be automatically turned off. |

# 11). Time Setting

| Button | Description           |
|--------|-----------------------|
| Time   | Massage time setting. |