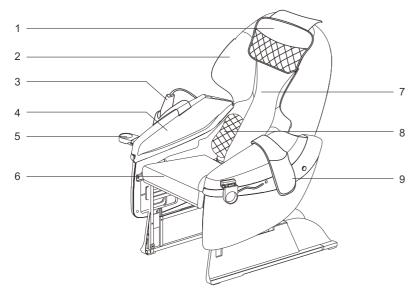

# Name and function of components

- 1.Head cushion
- 2. Shoulder airbag assembly
- 3.Remote controller
- 4.Arm airbag assembly
- 5.Cup holder
- 6.Seat cushion
- 7.Back cushion
- 8. Waist airbag
- 9. Remote controller pocket