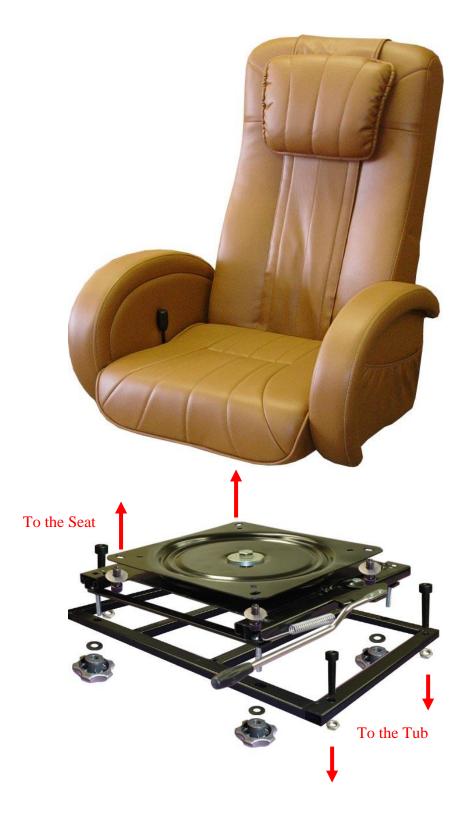

## 2. Install Swivel on the seat first

If you find it difficult to install the swivel, just turn the top swivel to 45 degree, Let all the corners protrude from the base, that means screw holes from the corners are exposed, then you can easily install the chair and the tub together.