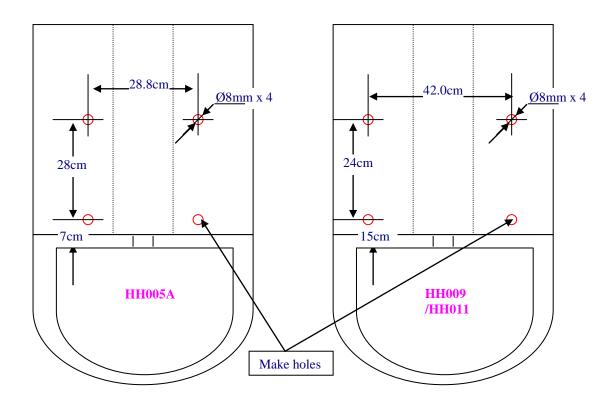

## 1. Make installing holes as illustrated in fig 1.

Fig. 1 Installing holes position for Swivel

Fig. 2 Installing holes position With Metal Joint, Only For HH009/HH011

If you need the Metal Joint MJ-001 for installing between tub and chair, Please refer to the Picture 2 for Holes position.