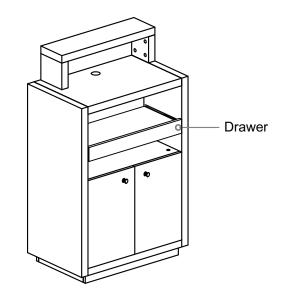

#### PRODUCT INTRODUCTION

**Product Name: Orsacchiotto** 

Product Code: 4406

The trendy DIR Orsacchiotoo reception desk brings a real focal point to any salon with display space on front. Styled in a contemporary ash finish with a split-level with glass covered working surface and display area, this unit offers both practicality and impact. Easy to assemble.