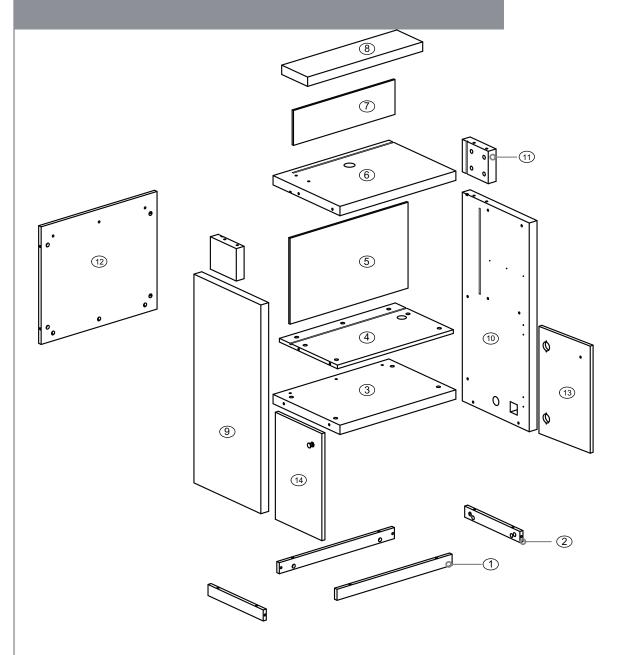

| 5  |
| Tools Necessary             | 7  |
| Assembly Techniques Display | 8  |
| Instructions                | 9  |
| Aftercare instructions      | 17 |
| Contact Us                  | 18 |

Please read the operation manual before using the product.

Please put the operation manual in the place easy for you to read and you can read it at any time.

#### PRODUCT INTRODUCTION

**Product Name: Orsacchiotto** 

Product Code: 4406

The trendy DIR Orsacchiotoo reception desk brings a real focal point to any salon with display space on front. Styled in a contemporary ash finish with a split-level with glass covered working surface and display area, this unit offers both practicality and impact. Easy to assemble.

## ASSEMBLY INSTRUCTIONS List of Parts





(P1) Hinge

x4



















# ASSEMBLY INSTRUCTIONS Tools Necessary



Rubber Hammer



Cross screwdriver







P6 Ø15x12mm



A Please put parts together with full 2 techniques instrucitons for every assembly step in the following pages.





P5 Ø6x32mm

P6 Ø15x12mm







Step1

















P5 Ø6x32mm

P6 Ø15x12mm



Step3









Step4







P1 Hinge

P2 Drawer slide(A)

P4 Ø3X12mm



















#### AFTERCARE INSTRUCTIONS





Wipe clean with a cloth dampened in a mild leather cleaner or wipe dry with a clean cloth



Avoid the use of abrasives, bleaches or solvents



After an initial period of use, check all fastenings for any loosened screws etc. If found, please tightened appropriately