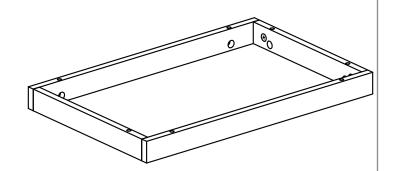

P6 Ø15x12mm

Step1

P5 Ø6x32mm

P6 Ø15x12mm

Step3

Step4

P1 Hinge

P2 Drawer slide(A)