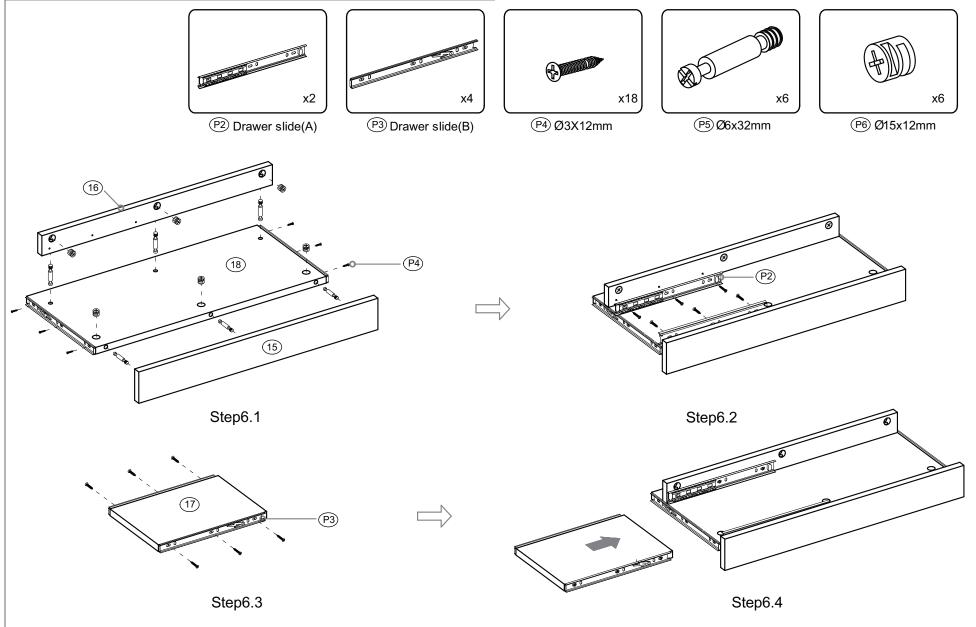

P6 Ø15x12mm

Step1

P5 Ø6x32mm

P6 Ø15x12mm

Step3

Step4

P1 Hinge

P2 Drawer slide(A)

P4 Ø3X12mm