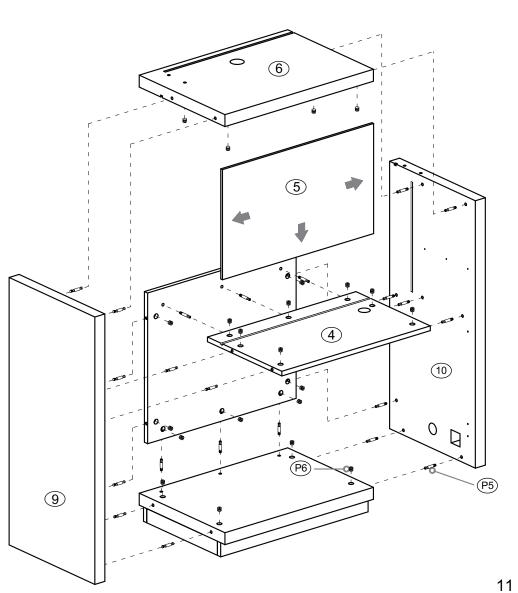

## ASSEMBLY INSTRUCTIONS List of Parts

(P1) Hinge

x4

# ASSEMBLY INSTRUCTIONS Tools Necessary

Rubber Hammer

Cross screwdriver

P6 Ø15x12mm

A Please put parts together with full 2 techniques instrucitons for every assembly step in the following pages.

P5 Ø6x32mm

P6 Ø15x12mm

Step1

P5 Ø6x32mm

P6 Ø15x12mm

Step3

Step4

P1 Hinge

P2 Drawer slide(A)