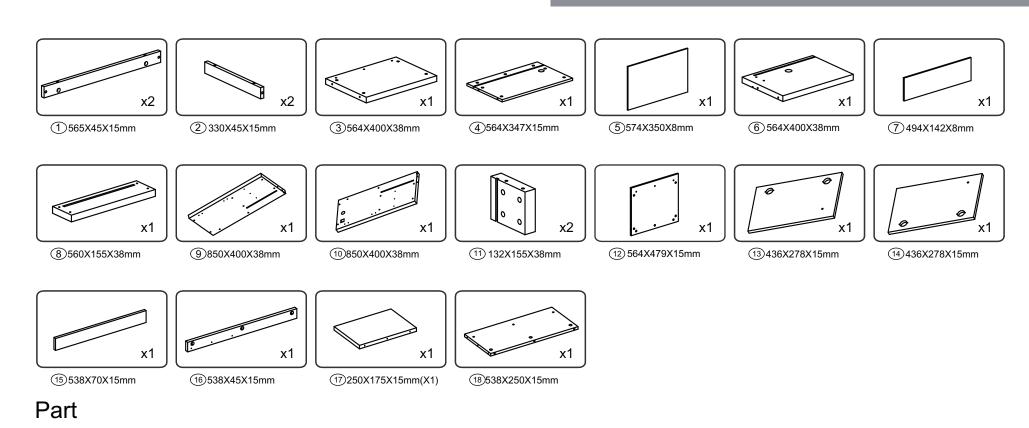

| 5  |
| List of parts               | 5  |
| Tools Necessary             | 7  |
| Assembly Techniques Display | 8  |
| Instructions                | 9  |
| Aftercare instructions      | 17 |
| Contact Us                  | 18 |

Please read the operation manual before using the product.

Please put the operation manual in the place easy for you to read and you can read it at any time.

#### PRODUCT INTRODUCTION

**Product Name: Orsacchiotto** 

Product Code: 4406

The trendy DIR Orsacchiotoo reception desk brings a real focal point to any salon with display space on front. Styled in a contemporary ash finish with a split-level with glass covered working surface and display area, this unit offers both practicality and impact. Easy to assemble.

## ASSEMBLY INSTRUCTIONS List of Parts





(P1) Hinge

x4



















# ASSEMBLY INSTRUCTIONS Tools Necessary



Rubber Hammer



Cross screwdriver







P6 Ø15x12mm



A Please put parts together with full 2 techniques instrucitons for every assembly step in the following pages.





P5 Ø6x32mm

P6 Ø15x12mm







Step1

















P5 Ø6x32mm

P6 Ø15x12mm



Step3









Step4







P1 Hinge

P2 Drawer slide(A)

P4 Ø3X12mm



















#### AFTERCARE INSTRUCTIONS





Wipe clean with a cloth dampened in a mild leather cleaner or wipe dry with a clean cloth



Avoid the use of abrasives, bleaches or solvents



After an initial period of use, check all fastenings for any loosened screws etc. If found, please tightened appropriately