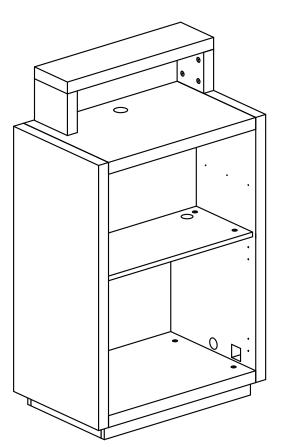

P6 Ø15x12mm

Step1

P5 Ø6x32mm

P6 Ø15x12mm

Step3

Step4

P1 Hinge

P2 Drawer slide(A)