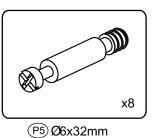

# ASSEMBLY INSTRUCTIONS Tools Necessary

Rubber Hammer

Cross screwdriver

P6 Ø15x12mm

A Please put parts together with full 2 techniques instrucitons for every assembly step in the following pages.

P5 Ø6x32mm