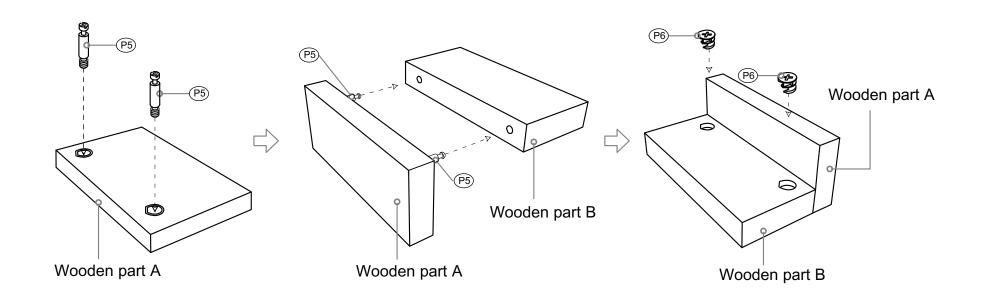

P6 Ø15x12mm

Step1

P5 Ø6x32mm

P6 Ø15x12mm

Step3

Step4

P1 Hinge

P2 Drawer slide(A)