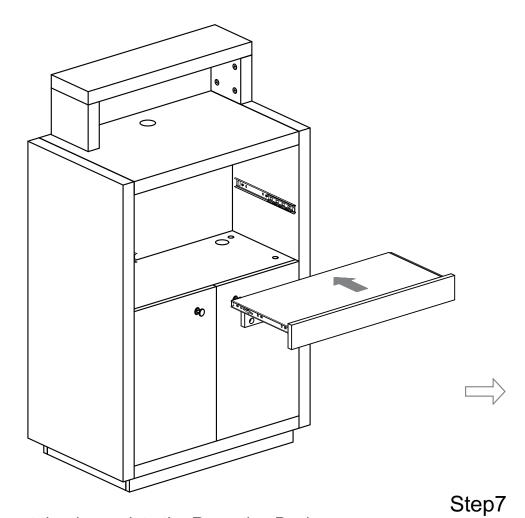

P6 Ø15x12mm

Step1

P5 Ø6x32mm

P6 Ø15x12mm

Step3

Step4

P1 Hinge

P2 Drawer slide(A)

P4 Ø3X12mm