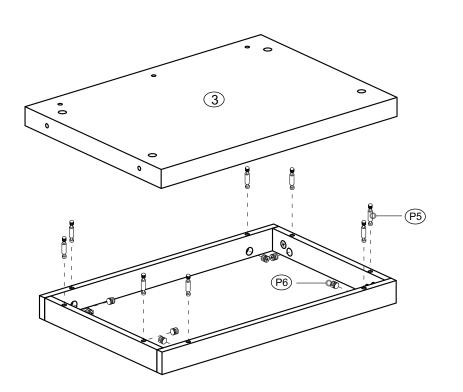

P6 Ø15x12mm

Step1

P5 Ø6x32mm

P6 Ø15x12mm

Step3

Step4

P1 Hinge

P2 Drawer slide(A)