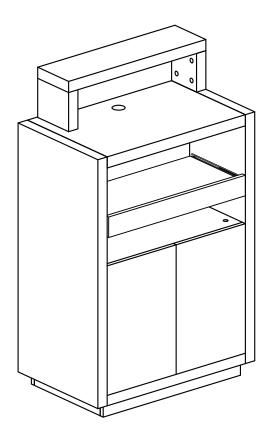

#### PRODUCT INTRODUCTION

**Product Name: Orsacchiotto** 

Product Code: 4406

The trendy DIR Orsacchiotoo reception desk brings a real focal point to any salon with display space on front. Styled in a contemporary ash finish with a split-level with glass covered working surface and display area, this unit offers both practicality and impact. Easy to assemble.