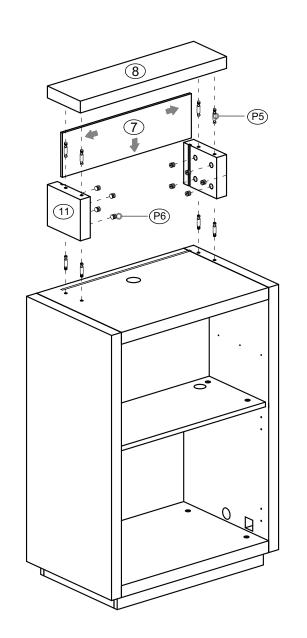

P6 Ø15x12mm

Step1

P5 Ø6x32mm

P6 Ø15x12mm

Step3

Step4

P1 Hinge

P2 Drawer slide(A)