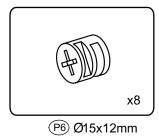

# ASSEMBLY INSTRUCTIONS Tools Necessary

Rubber Hammer

Cross screwdriver

P6 Ø15x12mm

A Please put parts together with full 2 techniques instrucitons for every assembly step in the following pages.

P5 Ø6x32mm