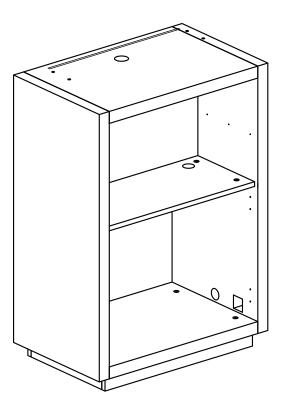

#### PRODUCT INTRODUCTION

**Product Name: Orsacchiotto** 

Product Code: 4406

The trendy DIR Orsacchiotoo reception desk brings a real focal point to any salon with display space on front. Styled in a contemporary ash finish with a split-level with glass covered working surface and display area, this unit offers both practicality and impact. Easy to assemble.