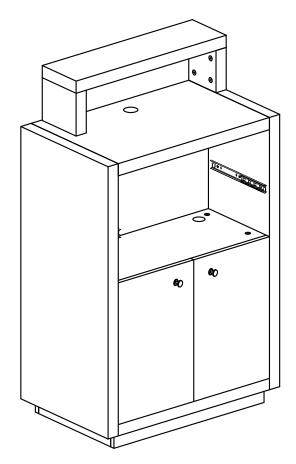

#### PRODUCT INTRODUCTION

**Product Name: Orsacchiotto** 

Product Code: 4406

The trendy DIR Orsacchiotoo reception desk brings a real focal point to any salon with display space on front. Styled in a contemporary ash finish with a split-level with glass covered working surface and display area, this unit offers both practicality and impact. Easy to assemble.