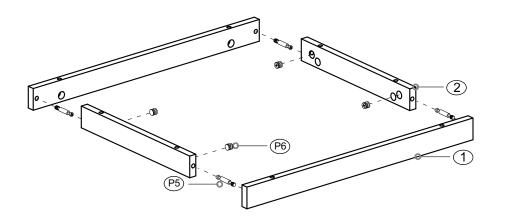

P6 Ø15x12mm

Step1

P5 Ø6x32mm

P6 Ø15x12mm

Step3

Step4

P1 Hinge

P2 Drawer slide(A)