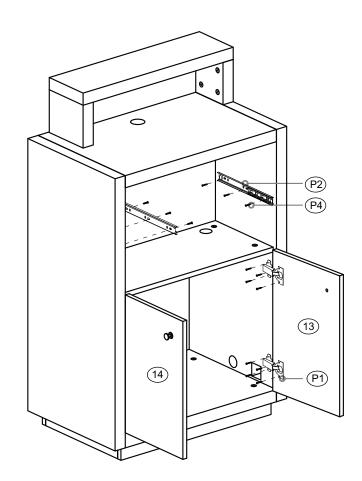

P6 Ø15x12mm

Step1

P5 Ø6x32mm

P6 Ø15x12mm

Step3

Step4

P1 Hinge

P2 Drawer slide(A)

P4 Ø3X12mm