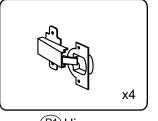

ad and you can read it at any time.

#### PRODUCT INTRODUCTION

**Product Name: Orsacchiotto** 

Product Code: 4406

The trendy DIR Orsacchiotoo reception desk brings a real focal point to any salon with display space on front. Styled in a contemporary ash finish with a split-level with glass covered working surface and display area, this unit offers both practicality and impact. Easy to assemble.

## ASSEMBLY INSTRUCTIONS List of Parts





(P1) Hinge

x4



















# ASSEMBLY INSTRUCTIONS Tools Necessary



Rubber Hammer



Cross screwdriver







P6 Ø15x12mm



A Please put parts together with full 2 techniques instrucitons for every assembly step in the following pages.





P5 Ø6x32mm

P6 Ø15x12mm







Step1

















P5 Ø6x32mm

P6 Ø15x12mm



Step3









Step4







P1 Hinge

P2 Drawer slide(A)

P4 Ø3X12mm



















#### AFTERCARE INSTRUCTIONS





Wipe clean with a cloth dampened in a mild leather cleaner or wipe dry with a clean cloth



Avoid the use of abrasives, bleaches or solvents



After an initial period of use, check all fastenings for any loosened screws etc. If found, please tightened appropriately