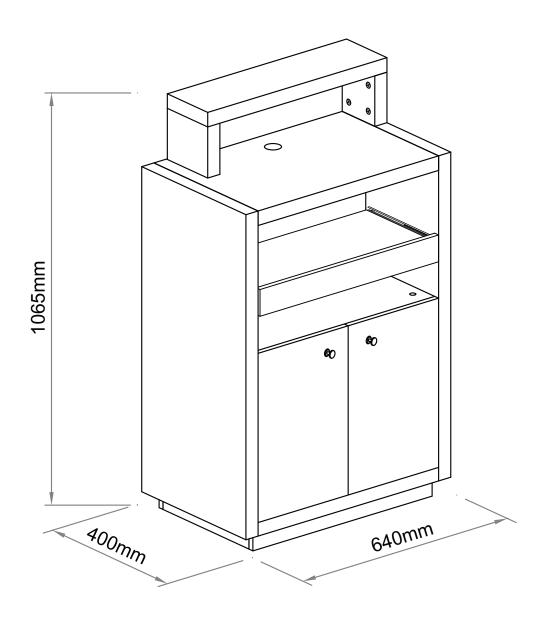

#### PRODUCT INTRODUCTION

**Product Name: Orsacchiotto** 

Product Code: 4406

The trendy DIR Orsacchiotoo reception desk brings a real focal point to any salon with display space on front. Styled in a contemporary ash finish with a split-level with glass covered working surface and display area, this unit offers both practicality and impact. Easy to assemble.