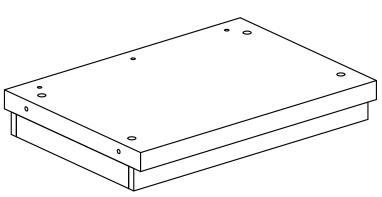

put the operation manual in the place easy for you to read and you can read it at any time.

#### PRODUCT INTRODUCTION

**Product Name: Orsacchiotto** 

Product Code: 4406

The trendy DIR Orsacchiotoo reception desk brings a real focal point to any salon with display space on front. Styled in a contemporary ash finish with a split-level with glass covered working surface and display area, this unit offers both practicality and impact. Easy to assemble.

## ASSEMBLY INSTRUCTIONS List of Parts





(P1) Hinge

x4



















# ASSEMBLY INSTRUCTIONS Tools Necessary



Rubber Hammer



Cross screwdriver







P6 Ø15x12mm



A Please put parts together with full 2 techniques instrucitons for every assembly step in the following pages.





P5 Ø6x32mm

P6 Ø15x12mm







Step1

















P5 Ø6x32mm

P6 Ø15x12mm



Step3









Step4







P1 Hinge

P2 Drawer slide(A)

P4 Ø3X12mm



















#### AFTERCARE INSTRUCTIONS





Wipe clean with a cloth dampened in a mild leather cleaner or wipe dry with a clean cloth



Avoid the use of abrasives, bleaches or solvents



After an initial period of use, check all fastenings for any loosened screws etc. If found, please tightened appropriately