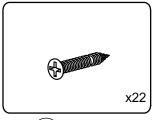

nd you can read it at any time.

#### PRODUCT INTRODUCTION

**Product Name: Orsacchiotto** 

Product Code: 4406

The trendy DIR Orsacchiotoo reception desk brings a real focal point to any salon with display space on front. Styled in a contemporary ash finish with a split-level with glass covered working surface and display area, this unit offers both practicality and impact. Easy to assemble.

## ASSEMBLY INSTRUCTIONS List of Parts





(P1) Hinge

x4



















# ASSEMBLY INSTRUCTIONS Tools Necessary



Rubber Hammer



Cross screwdriver







P6 Ø15x12mm



A Please put parts together with full 2 techniques instrucitons for every assembly step in the following pages.





P5 Ø6x32mm

P6 Ø15x12mm







Step1

















P5 Ø6x32mm

P6 Ø15x12mm



Step3









Step4







P1 Hinge

P2 Drawer slide(A)

P4 Ø3X12mm



















#### AFTERCARE INSTRUCTIONS





Wipe clean with a cloth dampened in a mild leather cleaner or wipe dry with a clean cloth



Avoid the use of abrasives, bleaches or solvents



After an initial period of use, check all fastenings for any loosened screws etc. If found, please tightened appropriately