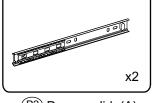

P6 Ø15x12mm

Step1

P5 Ø6x32mm

P6 Ø15x12mm

Step3

Step4

P1 Hinge

P2 Drawer slide(A)