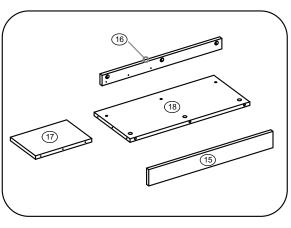

| 5  |
| Tools Necessary             | 7  |
| Assembly Techniques Display | 8  |
| Instructions                | 9  |
| Aftercare instructions      | 17 |
| Contact Us                  | 18 |

Please read the operation manual before using the product.

Please put the operation manual in the place easy for you to read and you can read it at any time.

#### PRODUCT INTRODUCTION

**Product Name: Orsacchiotto** 

Product Code: 4406

The trendy DIR Orsacchiotoo reception desk brings a real focal point to any salon with display space on front. Styled in a contemporary ash finish with a split-level with glass covered working surface and display area, this unit offers both practicality and impact. Easy to assemble.

## ASSEMBLY INSTRUCTIONS List of Parts





(P1) Hinge

x4



















# ASSEMBLY INSTRUCTIONS Tools Necessary



Rubber Hammer



Cross screwdriver







P6 Ø15x12mm



A Please put parts together with full 2 techniques instrucitons for every assembly step in the following pages.





P5 Ø6x32mm

P6 Ø15x12mm







Step1

















P5 Ø6x32mm

P6 Ø15x12mm



Step3









Step4







P1 Hinge

P2 Drawer slide(A)

P4 Ø3X12mm



















#### AFTERCARE INSTRUCTIONS





Wipe clean with a cloth dampened in a mild leather cleaner or wipe dry with a clean cloth



Avoid the use of abrasives, bleaches or solvents



After an initial period of use, check all fastenings for any loosened screws etc. If found, please tightened appropriately