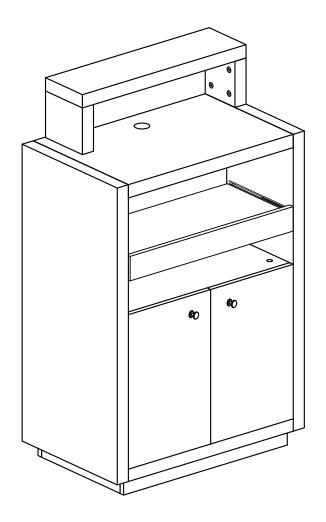

#### PRODUCT INTRODUCTION

**Product Name: Orsacchiotto** 

Product Code: 4406

The trendy DIR Orsacchiotoo reception desk brings a real focal point to any salon with display space on front. Styled in a contemporary ash finish with a split-level with glass covered working surface and display area, this unit offers both practicality and impact. Easy to assemble.