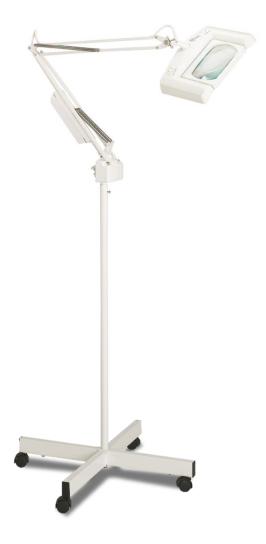

## Paragon 156 3-Diopter Magnifying Lamp

Shown here with optional rollerstand: 156.0053

| Model Description      | 3-Diopter Magnifying Lamp          |                                         |                                                     |
|------------------------|------------------------------------|-----------------------------------------|-----------------------------------------------------|
| Manufacturer           | Garfield                           |                                         |                                                     |
| Brand                  | Paragon                            |                                         |                                                     |
| Model Number           | 156                                |                                         |                                                     |
| Specifications         |                                    |                                         |                                                     |
| Case Construction      | Plastic                            |                                         |                                                     |
| Lens   Diopter         | 3"x5" Rectangular   3-Diopter      |                                         |                                                     |
| Magnification/Power    | 1.75X                              |                                         |                                                     |
| Focal Length (in)      | 13                                 |                                         |                                                     |
| Light Source           | 7W Cool Fluorescent                |                                         |                                                     |
| Operating Condition    | Indoor Use Only                    |                                         |                                                     |
| Suggested Outlet       | Adjacent Outlet                    |                                         |                                                     |
| Electrical             | 120V AC, 60Hz, 14W, 0.12A          |                                         |                                                     |
| Origin                 | Internationally-Sourced Components |                                         |                                                     |
| Warranty               | 1-Year                             |                                         |                                                     |
| Shipping               |                                    |                                         |                                                     |
| Lead Time              | Ships in 3-5 Business Days         |                                         |                                                     |
| Combination            | 156 Magnifying<br>Lamp Only        | 156 Magnifying<br>Lamp +<br>Rollerstand | 156 Magnifying<br>Lamp + 101<br>Facial<br>Vaporizer |
| Carton(s)              | 1                                  | 2                                       | 2                                                   |
| Carton Dimensions (in) | 32x14x6                            | 32x14x6<br>31x6x6                       | 32x14x6<br>32x14x10                                 |
| Carton Weights (lbs)   | 11                                 | 11, 18                                  | 11, 26                                              |