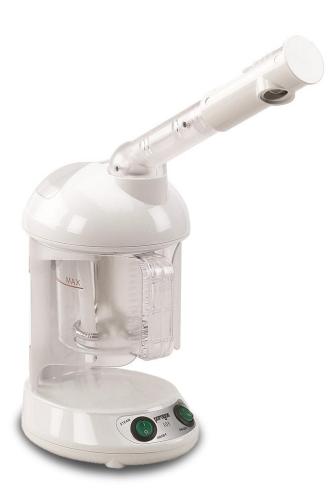

| Paragon 103 Facial Vaporizer   Facial Steamer |                                             |
|-----------------------------------------------|---------------------------------------------|
|                                               |                                             |
|                                               |                                             |
| Model Description                             | Facial Vaporizer                            |
| Manufacturer                                  | Garfield                                    |
| Brand                                         | Paragon                                     |
| Model Number                                  | 103                                         |
| Specifications                                |                                             |
| Case Construction                             | Plastic                                     |
| Height                                        | Adjustable via Arm                          |
| Nozzle                                        | Multi-Direction Adjustable                  |
| Aroma Therapy Nozzle                          | Included                                    |
| Thermo Safety Device                          | Single System   Internal Thermo Safety Fuse |
| Auto-Off, Tipping Sensor                      | Yes                                         |
| Operating Condition                           | Indoor Use Only                             |
| Suggested Outlet                              | Adjacent Outlet                             |
| Electrical                                    | 120v AC, 400W, 3.33A                        |
| Origin                                        | Internationally-Sourced Components          |
| Warranty                                      | 1-Year                                      |
| Shipping                                      |                                             |
| Lead Time                                     | Ships in 3-5 Business Days                  |
| Carton(s)                                     | 1                                           |
| Carton Dimensions (in)                        | 15x12x11                                    |
| Carton Weights (lbs)                          | 4                                           |