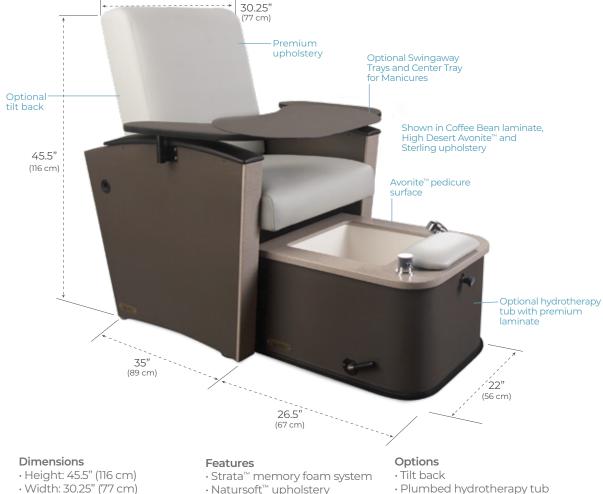

## MYSTIA<sup>™</sup> MANI / PEDI CHAIR

- Width: 30.25" (77 cm)
- Depth: 35" (89 cm)

## Hydrotherapy Tub Dimensions

- Height: 15.5" (39 cm)
- Width: 22" (56 cm)
- Depth: 26.5" (67 cm)

## Electrical

- 110V/220V available
- International plug options
- Chair and tub = 3 Max Amps • Relaxor<sup>®</sup> = 4 Max Amps

- Natursoft<sup>™</sup> upholstery Choice of standard Avonite<sup>™</sup>
- surfaces
- Choice of standard laminates TuckAway<sup>™</sup> foot bath with
- copper or silver bowl
- · Adjustable padded footrest

- Plumbed non-jetted tub
  - Discharge pump (for wall plumbed units)
  - Submersible pump (for TuckAway<sup>™</sup>)
  - Upgraded fabric and upholsteries
- Upgraded Avonite<sup>™</sup> surface selections
- Premium laminate finishes
- Swingaway manicure trays
- Center Manicure tray (requires Swingaway)
- Relaxor<sup>®</sup> heat & massage

designed to provide a superior quality experience in tight spaces. Custom finished with the finest materials by LEC craftsmen, the stylish Mystia features a beautiful Avonite™ bowl and an adjustable footrest.