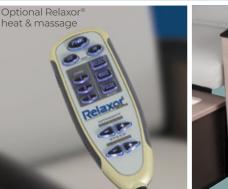

- Plumbed non-jetted tub
  - Discharge pump (for wall plumbed units)
  - Submersible pump (for TuckAway<sup>™</sup>)
  - Upgraded fabric and upholsteries
- Upgraded Avonite<sup>™</sup> surface selections
- Premium laminate finishes
- Swingaway manicure trays
- Center Manicure tray (requires Swingaway)
- Relaxor<sup>®</sup> heat & massage