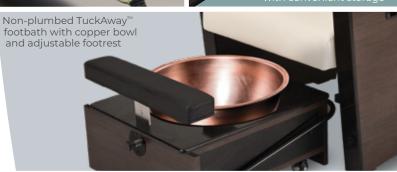

## Electrical

- 110V/220V available
- International plug options
- Chair and tub = 3 Max Amps • Relaxor<sup>®</sup> = 4 Max Amps

- Natursoft<sup>™</sup> upholstery Choice of standard Avonite<sup>™</sup>
- surfaces
- Choice of standard laminates TuckAway<sup>™</sup> foot bath with
- copper or silver bowl
- · Adjustable padded footrest