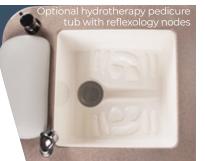

## Hydrotherapy Tub Dimensions

- Height: 15.5" (39 cm)
- Width: 22" (56 cm)
- Depth: 26.5" (67 cm)