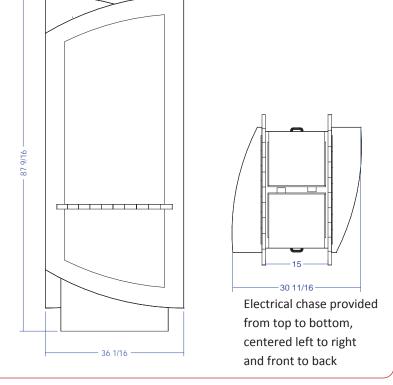

#### **Specifications:**

Klips B2B Formula Island for TWO Stylists. Both sides identically equipped w/ Klips Mirror, drawer, pull-out fully-equipped tool panel w/ holders for blow dryer, two curling irons, flat iron, and clippers. Includes wiring chase, two duplex electrical outlets, and two power strips. 36"W x 31"D x 87 1/2"H.