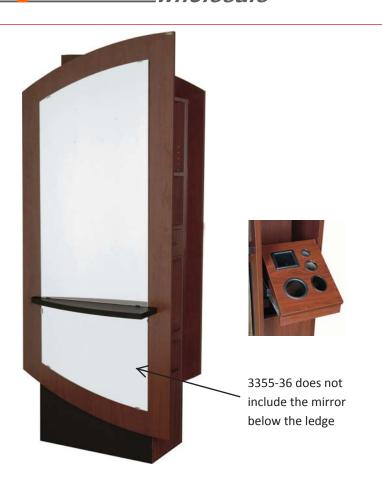

#### Standard Features:

- Space saving design
- Tool panel on each side accommodating 2 curling irons,
- 1 flat iron, 1 blow dryer, and 1 clippers
- Power strip with horizontal receptacles on each side
- Door for hiding cord mess on each side
- Full extension drawer on each side, ball bearing slides
- Storage with adjustable shelf on both sides

#### **Specifications:**

Klips B2B Formula Island for TWO Stylists. Both sides identically equipped w/ Klips Mirror, drawer, pull-out fully-equipped tool panel w/ holders for blow dryer, two curling irons, flat iron, and clippers. Includes wiring chase, two duplex electrical outlets, and two power strips. 36"W x 31"D x 87 1/2"H.