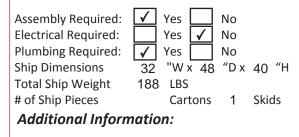

# **PRODUCT SPECIFICATION SHEET**



Part #:5944-32Description:QSE Deluxe Backwash Shampoo

# **Standard Features:**

- CB87 tilting bowl
- Fixtures & vacuum breaker
- 2 molded bottle wells
- Tilt out soiled towel hamper
- Plumbing access door
- Amati pulls
- •

Eight Color Choices: Black, Shaker Cherry, Cafelle, Fusion Maple, Limber Maple Wild Cherry, Brighton Walnut, Graphite Nebula



(Forty additional choices available for 10% upcharge)

#### Specifications:

QSE Deluxe Backwash Shampoo w/ CB87 Tilting Bowl. Includes fixtures, vacuum breaker, two molded bottle wells, tilt-out soiled towel hamper, plumbing access door. 32" W x 15"D x 27"H. Shampoo Chair is ordered separately.

# **Optional Features:**

- Add 2" x 3" metal legs
- •
- •

# Shipping and Assembly/Installation Information



Bowl included