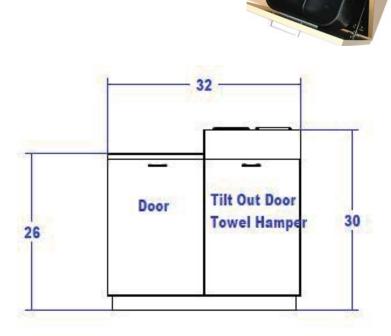

#### Specifications:

QSE Deluxe Backwash Shampoo w/ CB87 Tilting Bowl. Includes fixtures, vacuum breaker, two molded bottle wells, tilt-out soiled towel hamper, plumbing access door. 32" W x 15"D x 27"H. Shampoo Chair is ordered separately.