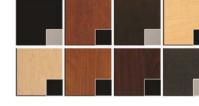

# **Standard Features:**

- CB87 tilting bowl
- Fixtures & vacuum breaker
- 2 molded bottle wells
- Tilt out soiled towel hamper
- Plumbing access door
- Amati pulls
- •

Eight Color Choices: Black, Shaker Cherry, Cafelle, Fusion Maple, Limber Maple Wild Cherry, Brighton Walnut, Graphite Nebula

(Forty additional choices available for 10% upcharge)