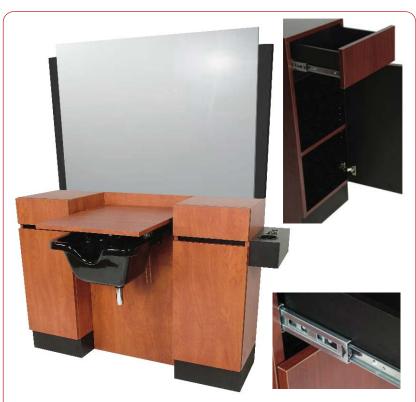

### **Standard Features:**

- 2 full extension drawers
- 2 storage cabinets w/ adj. shelves
- Side-mounted tool holder w/ holders for:
- Blow dryer, flat iron, & curling iron
- Shampoo bottle well
- Full size lift lid
- 36" x 48" Mirror
- Sleek no visible hardware design
- •

#### Specifications:

Reve 59 Wet Station includes side-mounted tool panel w/ holders for blow dryer, flat-iron, curling iron, two full-extension drawers, two storage cabinets w/ shelves, shampoo bulkhead w/ recessed bottle well, lift lid. Includes 36" x 48" mirror w/ accent panels. 62 1/2"W x 16"D x 75"H. Pictured w/ CB19 Shampoo Bowl, ordered separately.