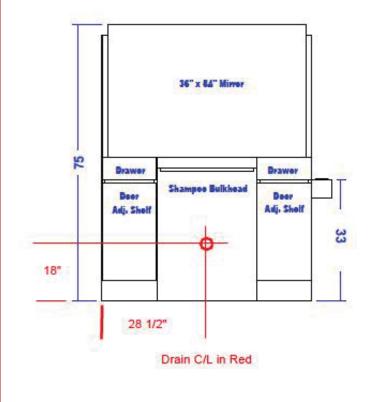

#### Specifications:

Reve 59 Wet Station includes side-mounted tool panel w/ holders for blow dryer, flat-iron, curling iron, two full-extension drawers, two storage cabinets w/ shelves, shampoo bulkhead w/ recessed bottle well, lift lid. Includes 36" x 48" mirror w/ accent panels. 62 1/2"W x 16"D x 75"H. Pictured w/ CB19 Shampoo Bowl, ordered separately.