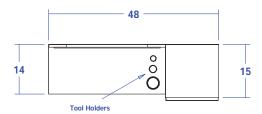

#### Standard Features:

- Sleek design with no visible hardware
- Ledge with tool holders blow dryer, flat iron, curling iron
- Full extension drawer, ball bearing slides
- Storage cabinet below with adjustable shelf
- 30 x 48 mirror included
- •
- •
- •
- •

## **Specifications:**

Reve Styling Vanity & Ledge w/ holders for blow dryer, flat iron and curling iron, full-extension drawer, and storage cabinet w/ shelf. Includes 30" x 48" mirror w/ accent panels. 48"W x 16"D x 39"H x 81"H