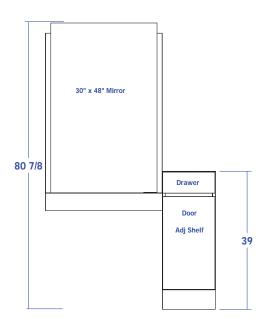

#### Standard Features:

- Sleek design with no visible hardware
- Ledge with tool holders blow dryer, flat iron, curling iron
- Full extension drawer, ball bearing slides
- Storage cabinet below with adjustable shelf
- 30 x 48 mirror included
- •
- •
- •
- •

## **Specifications:**

Reve Styling Vanity & Ledge w/ holders for blow dryer, flat iron and curling iron, full-extension drawer, and storage cabinet w/ shelf. Includes 30" x 48" mirror w/ accent panels. 48"W x 16"D x 39"H x 81"H