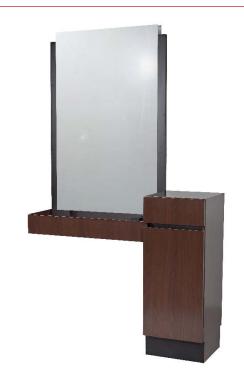

## PRODUCT SPECIFICATION SHEET

Part #: 465-48

**Description:** Reve Styling Vanity & Ledge

with mirror and accent panels

## **Specifications:**

Reve Styling Vanity & Ledge w/ holders for blow dryer, flat iron and curling iron, full-extension drawer, and storage cabinet w/ shelf. Includes 30" x 48" mirror w/ accent panels. 48"W x 16"D x 39"H x 81"H