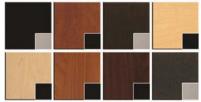

#### Standard Features:

• Upper & lower storage cabinets w/ adj. shelves

- Soiled towel bin
- Backsplash
- Sleek, no visble hardware design
- •
- •
- •
- •

•

Eight Color Choices: Black, Shaker Cherry, Cafelle, Fusion Maple, Limber Maple Wild Cherry, Brighton Walnut, Graphite Nebula