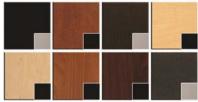

#### Standard Features:

- Finished on all sides
- Upholstered cushion top
- Removable seat cushion reveals hidden storage
- .
- •
- •
- •
- •

Eight Color Choices: Black, Shaker Cherry, Cafelle, Fusion Maple, Limber Maple Wild Cherry, Brighton Walnut, Graphite Nebula

(Forty additional choices available for 10% upcharge)

# of Ship Pieces Cartons 1 Skids

**Additional Information:** 

Stock QSE Vinyl Colors, 80+ additional colors available at a 10% upcharge