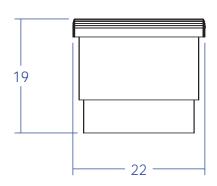

### **Specifications:**

Reve Waiting Area Bench, finished on all sides. The removable seat cushion yields hidden toy chest or storage. 44"W x 22"D x 19"H.