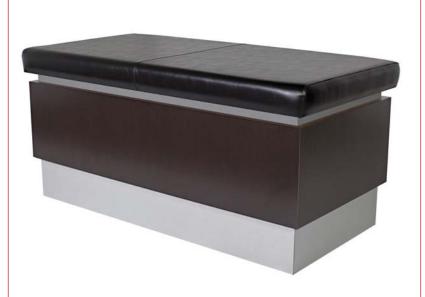

#### PRODUCT SPECIFICATION SHEET

Part #: 497-44

**Description:** Reve Waiting Area Bench

### **Specifications:**

Reve Waiting Area Bench, finished on all sides. The removable seat cushion yields hidden toy chest or storage. 44"W x 22"D x 19"H.