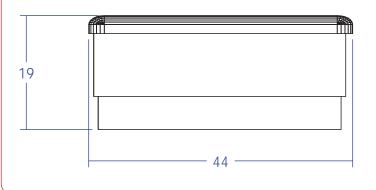

### **Specifications:**

Reve Waiting Area Bench, finished on all sides. The removable seat cushion yields hidden toy chest or storage. 44"W x 22"D x 19"H.