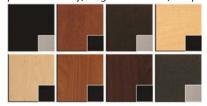

### **Standard Features:**

- 1 full extension drawer
- 15" wide storage cabinet w/ adj. shelf
- Sturdy casters
- Black lamp
- Black padded upholstered rest
- Soft radius pulls
- •
- •
- •

Eight Color Choices: Black, Shaker Cherry, Cafelle, Fusion Maple, Limber Maple Wild Cherry, Brighton Walnut, Graphite Nebula

(Forty additional choices available for 10% upcharge)