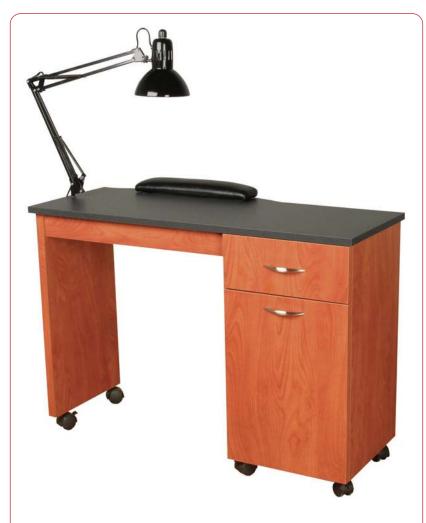

# PRODUCT SPECIFICATION SHEET

30"

Part #: 3344-42

**Description:** Cameo Manicure Table

### **Standard Features:**

- 1 full extension drawer
- 15" wide storage cabinet w/ adj. shelf
- Sturdy casters
- Black lamp
- Black padded upholstered rest
- Soft radius pulls
- •
- •
- •

Eight Color Choices: Black, Shaker Cherry, Cafelle, Fusion Maple, Limber Maple Wild Cherry, Brighton Walnut, Graphite Nebula

## **Specifications:**

Cameo Nail Table w/ Drawer, Storage Cabinet w/ Shelf, Casters, padded uphosltered rest, adjustable lamp. 42"W x 18"D x 30"H.