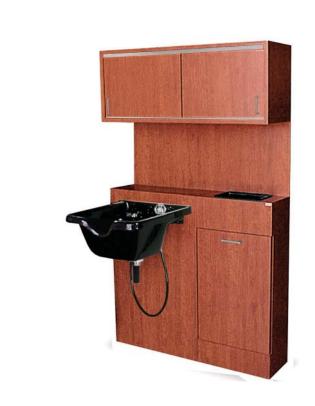

# **PRODUCT SPECIFICATION SHEET**

Part #:5508-42Description:QSE Shampoo Bulkhead

#### **Standard Features:**

- 24" Bulkhead cabinet with surface for mounting bowl
- 18" cabinet with tilt out soiled towel bin and shampoo well
- Full width/height backsplash
- 42" upper towel cabinet with sliding doors
- •
- Bowl ordered seperately

#### Specifications:

QSE SHAMPOO BULKHEAD, complete as pictured, with 24" wide bowl mounting surface, molded bottle well, tilt-out soiled towel hamper, hamper included, backsplash, and upper towel storage cabinet with sliding doors. 42"W x 12"D x 71"H. Pictured CB19 Shampoo Bowl is ordered separately.