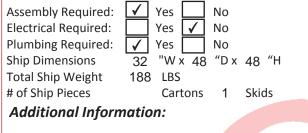

4" Bulkhead cabinet with surface for mounting bowl
- 18" cabinet with tilt out soiled towel bin and shampoo well
- Full width/height backsplash
- 42" upper towel cabinet with sliding doors
- •
- Bowl ordered seperately

Eight Color Choices: Black, Shaker Cherry, Cafelle, Fusion Maple, Limber Maple Wild Cherry, Brighton Walnut, Graphite Nebula



(Forty additional choices available for 10% upcharge)

#### Specifications:

QSE SHAMPOO BULKHEAD, complete as pictured, with 24" wide bowl mounting surface, molded bottle well, tilt-out soiled towel hamper, hamper included, backsplash, and upper towel storage cabinet with sliding doors. 42"W x 12"D x 71"H. Pictured CB19 Shampoo Bowl is ordered separately.

### **Optional Features:**

- ٠
- •
- .

## Shipping and Assembly/Installation Information