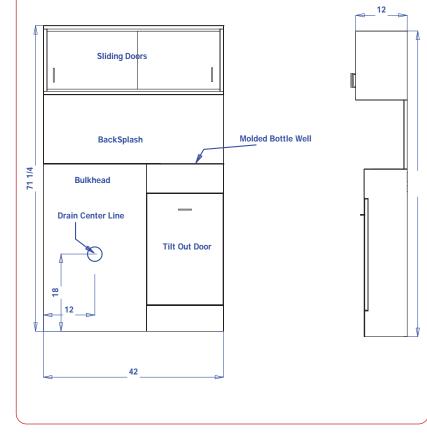

#### **Standard Features:**

- 24" Bulkhead cabinet with surface for mounting bowl
- 18" cabinet with tilt out soiled towel bin and shampoo well
- Full width/height backsplash
- 42" upper towel cabinet with sliding doors
- •
- Bowl ordered seperately

#### Specifications:

QSE SHAMPOO BULKHEAD, complete as pictured, with 24" wide bowl mounting surface, molded bottle well, tilt-out soiled towel hamper, hamper included, backsplash, and upper towel storage cabinet with sliding doors. 42"W x 12"D x 71"H. Pictured CB19 Shampoo Bowl is ordered separately.