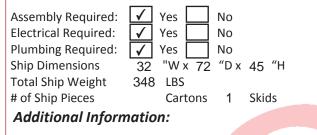

# Shipping and Assembly/Installation Information

Purchase 36" x 66" mirror separately