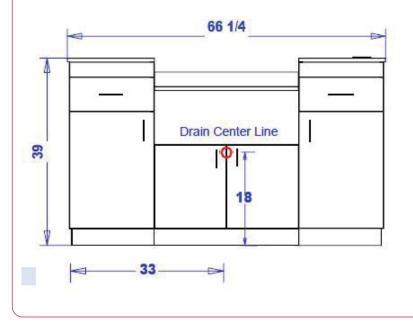

### Specifications:

QSE BARBER STATION ... traditional-design barber station w/ two full extension drawers, two storage cabinets w/ shelves, two clipper pockets, blow dryer holder, plumbing access doors. INCLUDES wall-mounted 36" x 66" mirror. INCLUDES built-in Collins CB19 Bowl, fixtures, & vacuum breaker. 66"W x 15"D x 39"H x 75"H