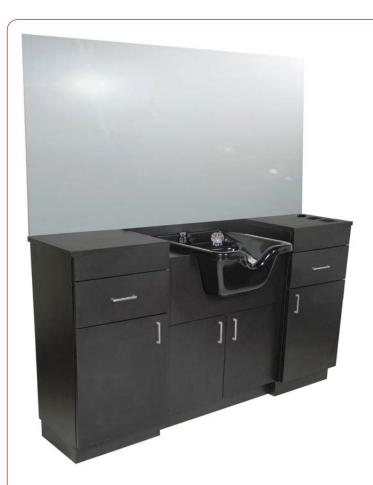

# PRODUCT SPECIFICATION SHEET

Part #:5501-66Description:QSE Barber Station

### **Standard Features:**

- 2 full extension drawers
- 2 storage cabinets w/ adj. shelves
- 2 plumbing access doors
- Countertop storage for:
- 2 clipper pockets & blow dryer holder
- Quad outlet
- CB19 bowl, fixtrues, & vacuum breaker
- 36" x 66" mirror
- •

### Specifications:

QSE BARBER STATION ... traditional-design barber station w/ two full extension drawers, two storage cabinets w/ shelves, two clipper pockets, blow dryer holder, plumbing access doors. INCLUDES wall-mounted 36" x 66" mirror. INCLUDES built-in Collins CB19 Bowl, fixtures, & vacuum breaker. 66"W x 15"D x 39"H x 75"H