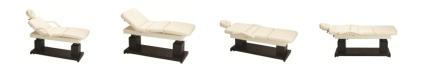

# REFINEMENT & ELEGANCE

Designed to be a multi-disciplinary spa treatment table, the Laguna is the perfect partner for full-service day and luxury spas featuring a full-service menu. Offering a wide platform and using a dual-synchronized motor system, the treatment table is stable and quickly adjusts for facial treatments, facial & body waxing, and body massages. The backrest and leg support cushions articulates in sync.

THE PARAGON LAGUNA SPA TREATMENT TABLE

#### ALTERNATE VIEWS



## UPHOLSTERY & COLOR OPTIONS

Standard Upholstery White

Custom Upholstery Not Available

Cushioning System ComfortLux™ 3½" High Density

Base Cover Beige/Off-White only

Mark/Standard/Listing CE Mark, Meets CATB117

## DIMENSIONS





## SPECIFICATIONS

Model Number M20

Controls Remote Control
Headrest Included, Removable

Service Capacity 500 lbs

Electricals 110-120V, 60HZ, 2A

Warranty Foam & Upholstery 1-Year

Motors, Controls, & Actuators

Accessories 1-Year

1-Year

Components | Final Assembly Globally Sourced Components | USA

## SHIPPING

Shipping Carton 1 Carton
Carton Weight 345 lbs.
Shipped Via Freight only