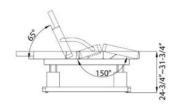

# REFINEMENT & ELEGANCE

Designed to be a multi-disciplinary spa treatment table, the Laguna is the perfect partner for full-service day and luxury spas featuring a full-service menu. Offering a wide platform and using a dual-synchronized motor system, the treatment table is stable and quickly adjusts for facial treatments, facial & body waxing, and body massages. The backrest and leg support cushions articulates in sync.

THE PARAGON LAGUNA SPA TREATMENT TABLE

#### ALTERNATE VIEWS



## UPHOLSTERY & COLOR OPTIONS

Standard Upholstery White

Custom Upholstery Not Available

Cushioning System ComfortLux™ 3½" High Density

Base Cover Beige/Off-White only

Mark/Standard/Listing CE Mark, Meets CATB117

## DIMENSIONS





## SPECIFICATIONS

Model Number M20

Controls Remote Control
Headrest Included, Removable

Service Capacity 500 lbs

Electricals 110-120V, 60HZ, 2A

Warranty Foam & Upholstery 1-Year

Motors, Controls, & Actuators

Accessories 1-Year

1-Year

Components | Final Assembly Globally Sourced Components | USA

## SHIPPING

Shipping Carton 1 Carton
Carton Weight 345 lbs.
Shipped Via Freight only