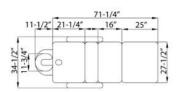

# REFINEMENT & ELEGANCE

Designed to be a multi-disciplinary spa treatment table, the Laguna is the perfect partner for full-service day and luxury spas featuring a full-service menu. Offering a wide platform and using a dual-synchronized motor system, the treatment table is stable and quickly adjusts for facial treatments, facial & body waxing, and body massages. The backrest and leg support cushions articulates in sync.

THE PARAGON LAGUNA SPA TREATMENT TABLE

#### ALTERNATE VIEWS



## UPHOLSTERY & COLOR OPTIONS

Standard Upholstery White

Custom Upholstery Not Available

Cushioning System ComfortLux™ 3½" High Density

Base Cover Beige/Off-White only

Mark/Standard/Listing CE Mark, Meets CATB117

## DIMENSIONS





## SPECIFICATIONS

Model Number M20

Controls Remote Control
Headrest Included, Removable

Service Capacity 500 lbs

Electricals 110-120V, 60HZ, 2A

Warranty Foam & Upholstery 1-Year

Motors, Controls, & Actuators

Accessories 1-Year

1-Year

Components | Final Assembly Globally Sourced Components | USA

## SHIPPING

Shipping Carton 1 Carton
Carton Weight 345 lbs.
Shipped Via Freight only