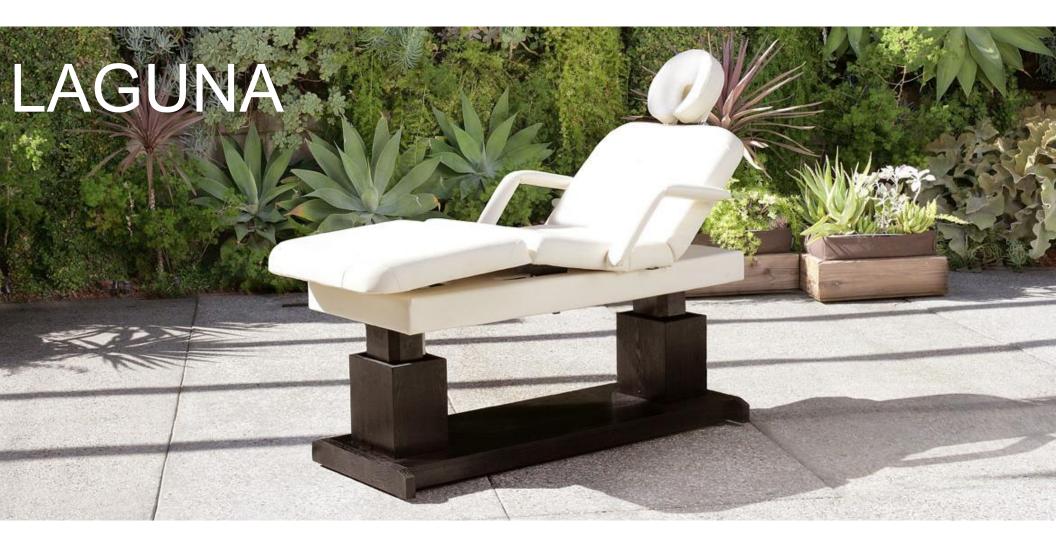

# REFINEMENT & ELEGANCE

Designed to be a multi-disciplinary spa treatment table, the Laguna is the perfect partner for full-service day and luxury spas featuring a full-service menu. Offering a wide platform and using a dual-synchronized motor system, the treatment table is stable and quickly adjusts for facial treatments, facial & body waxing, and body massages. The backrest and leg support cushions articulates in sync.

THE PARAGON LAGUNA SPA TREATMENT TABLE