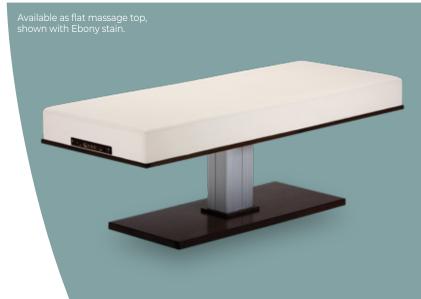

#### Options

- · Electric salon top
- · Electric tilt top
- · Additional foot pedal
- · Custom wood stains & upholstery
- · PivotPerfect™ side arms (with or without manicure dishes)
- · Neck roll & salon headrest