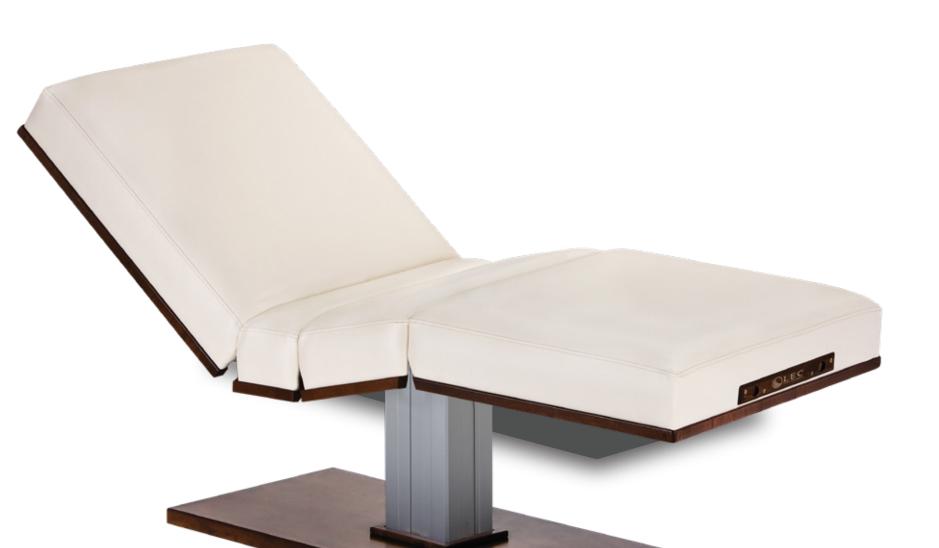

## 28", 30", 32" (71 cm, 76 cm, 81 cm) 73" (185 cm) Pedestal tilt top shown with optional Brown Mahogany finish 47.5" 20.5"

#### **Rectangle Dimensions**

- · Width Options: 28", 30", 32" (71 cm, 76 cm, 81cm)
- · Length: 73" (185 cm)
- · Height Range: 25" 37" (64 cm 94 cm)
- · Recommended Lift Capacity: 600 lbs (295 kg)

#### Features

- · Reliable UL-approved motor
- · Rectangle top with square corners
- · Heavy duty foot control
- · 3.5" Deluxe Salon cushioning
- Natursoft<sup>™</sup> upholstery
- · Heavy duty steel frame
- · Hardwood trim