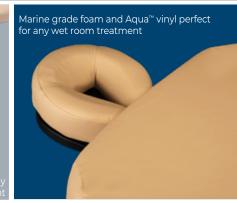

#### Features

- · Solid Teak hardwood frame
- · Manual hydraulic lift system
- · Massage flat top
- · Stainless steel hardware
- $\cdot \, \text{Premium marine grade Aquafoam}^{\scriptscriptstyle{\text{TM}}} \text{and}$ water-resistant upholstery, available in:
  - · Soft White
  - Stardust
  - · Marine Blue
- · Graphite Grey