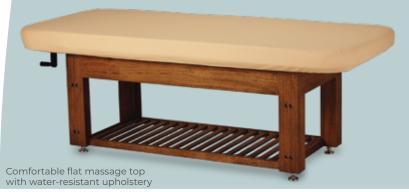

#### Features

- · Solid Teak hardwood frame
- · Manual hydraulic lift system
- · Massage flat top
- · Stainless steel hardware
- $\cdot \, \text{Premium marine grade Aquafoam}^{\scriptscriptstyle{\text{TM}}} \text{and}$ water-resistant upholstery, available in:
  - · Soft White
  - Stardust
  - · Marine Blue
- · Graphite Grey