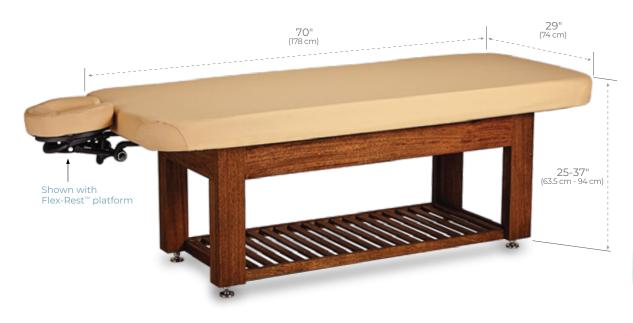

#### Dimensions

- · Width: 29" (74 cm)
- · Length: 70" (178 cm)
- · Height Range: 25"- 37" (63.5 cm 94 cm)
- · Recommended Lift Capacity: 500 lbs. (227 kg.)