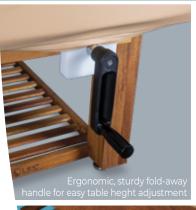

#### Features

- · Solid Teak hardwood frame
- · Manual hydraulic lift system
- · Massage flat top
- · Stainless steel hardware
- $\cdot \, \text{Premium marine grade Aquafoam}^{\scriptscriptstyle{\text{TM}}} \text{and}$ water-resistant upholstery, available in:
  - · Soft White
  - Stardust
  - · Marine Blue
- · Graphite Grey