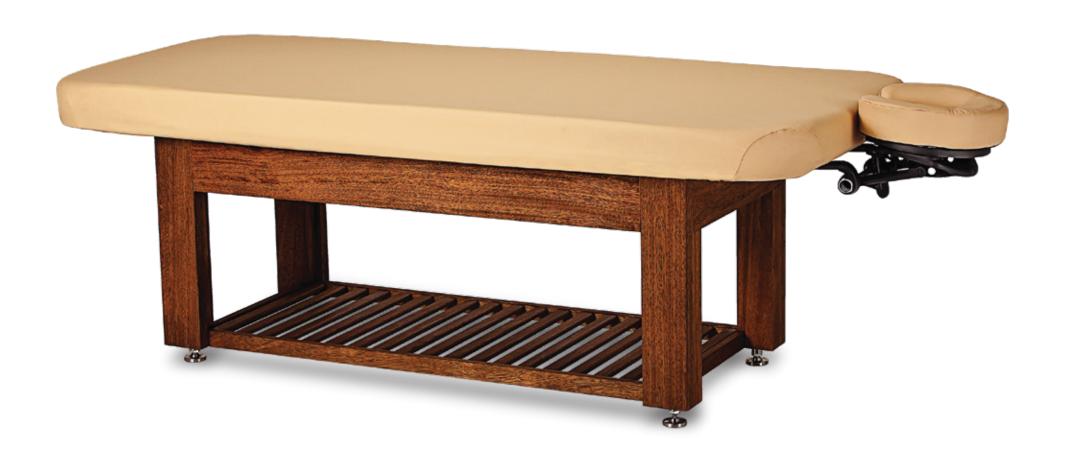

## NAPA LA MER™ MANUAL HYDRAULIC LIFT TABLE WET ROOM & OUTDOOR TREATMENTS

comfortable cushioned table top. Also suited for open air

#### Dimensions

- · Width: 29" (74 cm)
- · Length: 70" (178 cm)
- · Height Range: 25"- 37" (63.5 cm 94 cm)
- · Recommended Lift Capacity: 500 lbs. (227 kg.)

#### Features

- · Solid Teak hardwood frame
- · Manual hydraulic lift system
- · Massage flat top
- · Stainless steel hardware
- $\cdot \, \text{Premium marine grade Aquafoam}^{\scriptscriptstyle{\text{TM}}} \text{and}$ water-resistant upholstery, available in:
  - · Soft White
  - Stardust
  - · Marine Blue
- · Graphite Grey