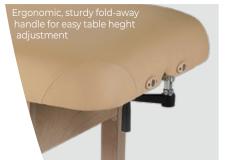

# MANUAL HYDRAULIC TREATMENT TABLE

full range of spa services virtually anyplace where power is are easily accomplished with the client on the table, with only a few revolutions of the sturdy fold-away handle. Its

#### **Features**

- · Quietech II™ manual hydraulic lift system
- · Fold-away handle for table height adjustment
- · Massage flat top
- · Deluxe 3.5" Salon cushioning
- Natursoft<sup>™</sup> upholsterv
- · Shelf base in Natural Maple
- · No electricity needed