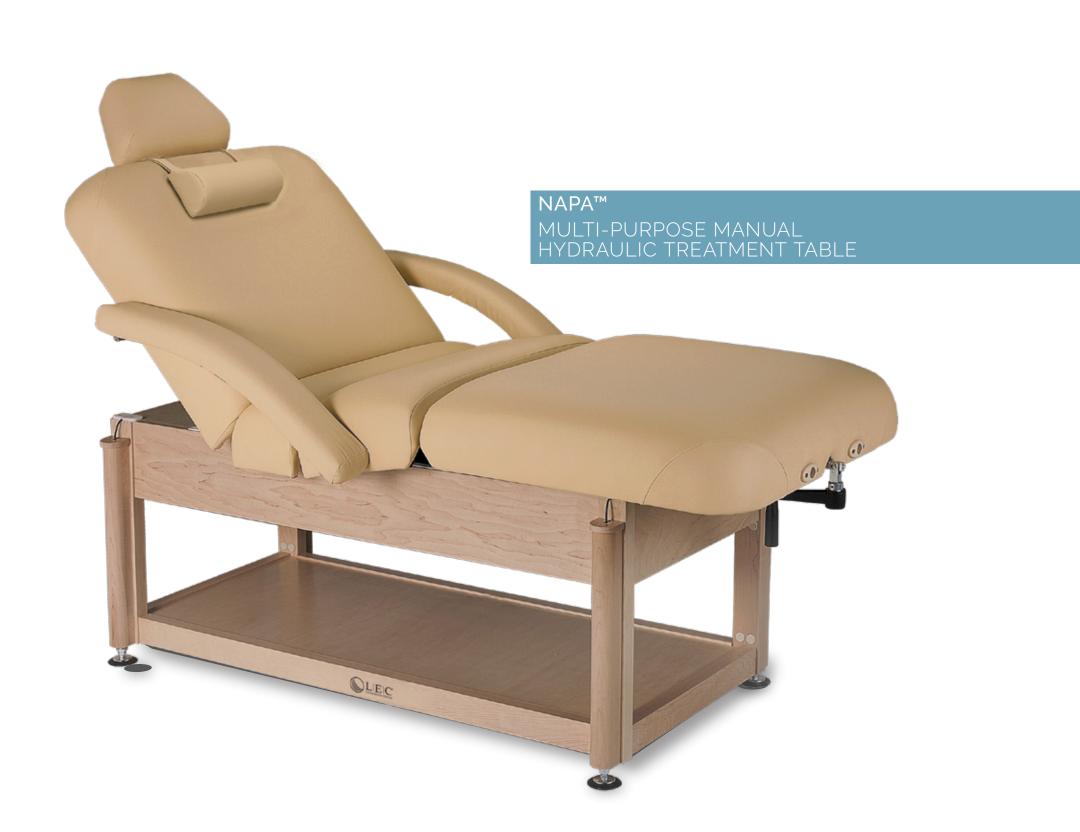

## NAPA™

# MANUAL HYDRAULIC TREATMENT TABLE

full range of spa services virtually anyplace where power is are easily accomplished with the client on the table, with only a few revolutions of the sturdy fold-away handle. Its

#### **Features**

- · Quietech II™ manual hydraulic lift system
- · Fold-away handle for table height adjustment
- · Massage flat top
- · Deluxe 3.5" Salon cushioning
- Natursoft<sup>™</sup> upholsterv
- · Shelf base in Natural Maple
- · No electricity needed