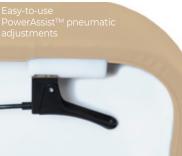

#### Options

- · PowerAssist™ pneumatic salon top
- PowerAssist<sup>™</sup> pneumatic tilt top
- · Flex arms
- · Cabinet base
- · Low height range
- · Custom wood stains & upholstery
- · Caress<sup>™</sup> / Flex-Rest<sup>™</sup> self-adjusting platform with Strata™ FacePillow
- · Aromatherapy platform and arm shelf