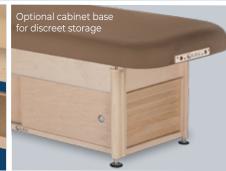

#### Options

- · PowerAssist™ pneumatic salon top
- PowerAssist<sup>™</sup> pneumatic tilt top
- · Flex arms
- · Cabinet base
- · Low height range
- · Custom wood stains & upholstery
- · Caress<sup>™</sup> / Flex-Rest<sup>™</sup> self-adjusting platform with Strata™ FacePillow
- · Aromatherapy platform and arm shelf