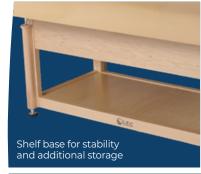

#### Internal Shelf Dimensions

- · Width: 20" (50 cm)
- · Length: 50" (127 cm)

#### **Features**

- · Quietech II™ manual hydraulic lift system
- · Fold-away handle for table height adjustment
- · Massage flat top
- · Deluxe 3.5" Salon cushioning
- Natursoft<sup>™</sup> upholsterv
- · Shelf base in Natural Maple
- · No electricity needed