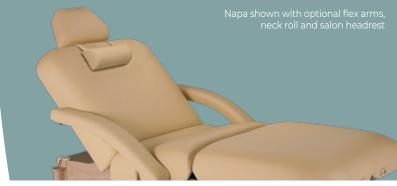

#### Options

- · PowerAssist™ pneumatic salon top
- PowerAssist<sup>™</sup> pneumatic tilt top
- · Flex arms
- · Cabinet base
- · Low height range
- · Custom wood stains & upholstery
- · Caress<sup>™</sup> / Flex-Rest<sup>™</sup> self-adjusting platform with Strata™ FacePillow
- · Aromatherapy platform and arm shelf