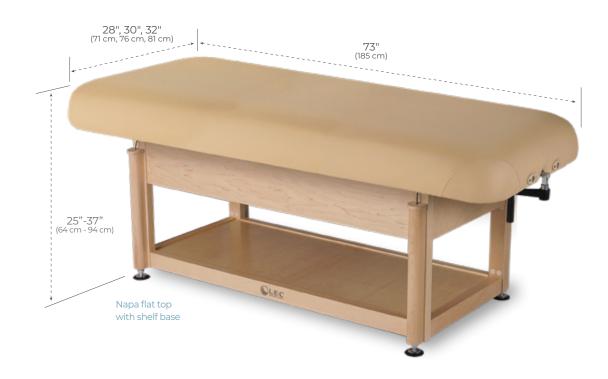

### **Dimensions**

- · Width Options: 28", 30", 32" (71, 76, 81 cm)
- · Length: 73" (185 cm), (79") (200 cm)
- · Height Range: 25"- 37" (64 cm 94 cm)
- · Low Height Range: 22"-31" (57 cm 79 cm)
- · Recommended Lift Capacity: 500 lbs. (227 kg.)

#### Internal Shelf Dimensions

- · Width: 20" (50 cm)
- · Length: 50" (127 cm)