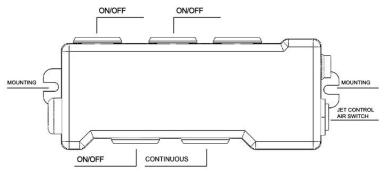

# **Installation and Operation**

- I) Mounting: The controller is mounted via 2 slots shown in Fig.1.
- II) Pressure Switch Connection

Ports (Drain control and JET control air switches) are connected to air buttons via flexible plastic tubes with recommended ID of 3.0m and OD of 6.5mm. LURACO's air button as shown in Fig. 2 below is recommended.

## III) How to operate

- Pressing the JET air switch button will turn the Jet and color light On/Off
- Pressing the Drain air switch button will turn On the drain pump for 3 minutes