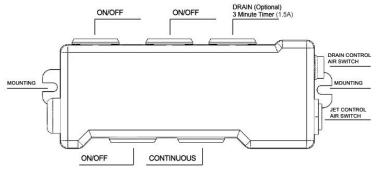

# **Low Cost Spa Controller Features**

- Low cost
- Compact design
- Without Timer
  - 3 ON/OFF Switches
  - 1 Continuous Outlet
- With Timer
  - 3 On/Off Switches
  - 1 Continuous Outlet
  - 1 Discharge pump control with 3-minute timer

Fig. 1a: Low Cost Spa Controller Without Timer

Fig. 1b: Low Cost Spa Controller With Timer

# **Installation and Operation**

- I) Mounting: The controller is mounted via 2 slots shown in Fig.1.
- II) Pressure Switch Connection

Ports (Drain control and JET control air switches) are connected to air buttons via flexible plastic tubes with recommended ID of 3.0m and OD of 6.5mm. LURACO's air button as shown in Fig. 2 below is recommended.

## III) How to operate

- Pressing the JET air switch button will turn the Jet and color light On/Off
- Pressing the Drain air switch button will turn On the drain pump for 3 minutes