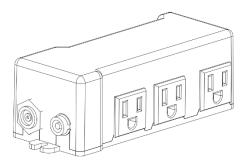

# **Low Cost Spa Controller Features**

- Low cost
- Compact design
- Without Timer
  - 3 ON/OFF Switches
  - 1 Continuous Outlet
- With Timer
  - 3 On/Off Switches
  - 1 Continuous Outlet
  - 1 Discharge pump control with 3-minute timer

Fig. 1a: Low Cost Spa Controller Without Timer

Fig. 1b: Low Cost Spa Controller With Timer