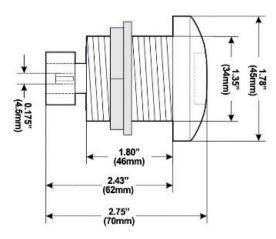

# **Installation and Operation**

- I) Mounting: The controller is mounted via 2 slots shown in Fig.1.
- II) Pressure Switch Connection

Ports (Drain control and JET control air switches) are connected to air buttons via flexible plastic tubes with recommended ID of 3.0m and OD of 6.5mm. LURACO's air button as shown in Fig. 2 below is recommended.

- High quality
- Excellent pressure holding

Fig. 2 LURACO's Air Button