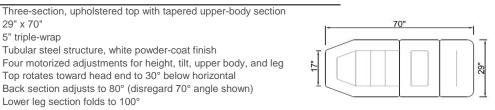

# BASE & FRAME

Standard size top

29" x 70"

5" triple-wrap

Lower leg section folds to 100°

тор Top design

Foam

Frame

Adjustments

Incline tilt angle

Upper body tilt angle

Lower leg tilt angle

| Carbon steel base | White powder-coat finish with an anodized aluminum center pedestal |   |
|-------------------|--------------------------------------------------------------------|---|
| Height range      | 22.5" to 30.5"                                                     |   |
| Lifting weight    | Lifting weight capacity 375 lbs.                                   |   |
| Capacity          | Static weight capacity 800 lbs.                                    | ſ |
|                   |                                                                    | L |