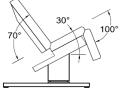

Adjustments

Incline tilt angle

Upper body tilt angle

Lower leg tilt angle

| Carbon steel base | White powder-coat finish with an anodized aluminum center pedestal |   |
|-------------------|--------------------------------------------------------------------|---|
| Height range      | 22.5" to 30.5"                                                     |   |
| Lifting weight    | Lifting weight capacity 375 lbs.                                   |   |
| Capacity          | Static weight capacity 800 lbs.                                    | ſ |
|                   |                                                                    | L |