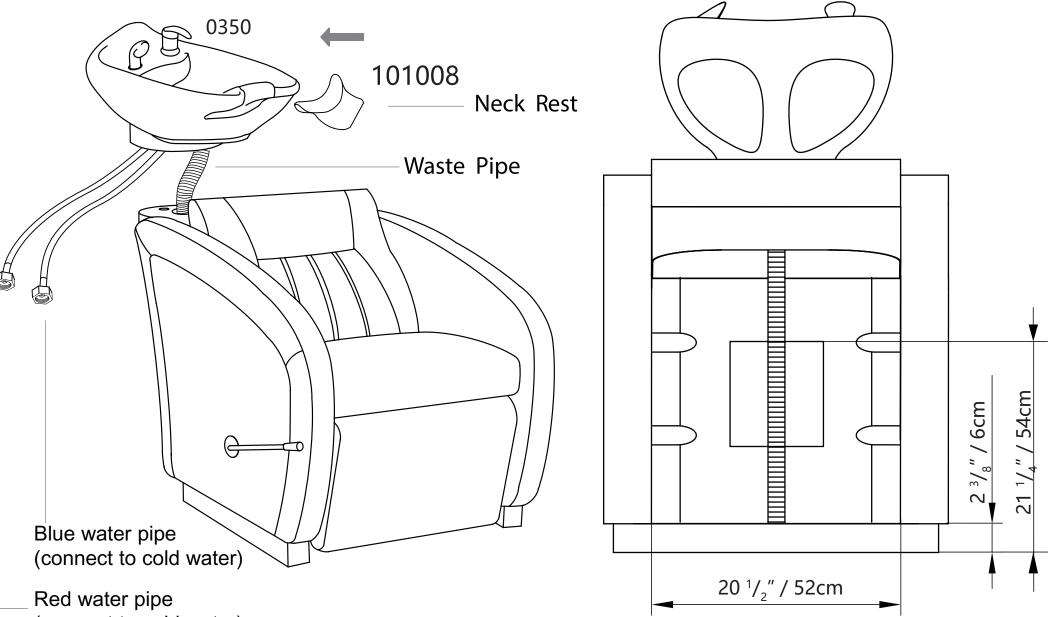

#### Faucet Set up

### Vacuum Breaker Sink

Plumbing setup:

\*removable back panel to route both water supply lines and make all connections.

(connect to cold water)

Floor plumbing setup:

Circle opening on removable back for drain pipe exit

Wall plumbing setup:

All connection pipes are enclose within the base unit.

Water supply lines are routed into the unit via circle opening on the back of the base.

Please leave minimum 7 7/8" / 20cm of space measuring from finished wall to the back of the sink to allow sinks tilting position.