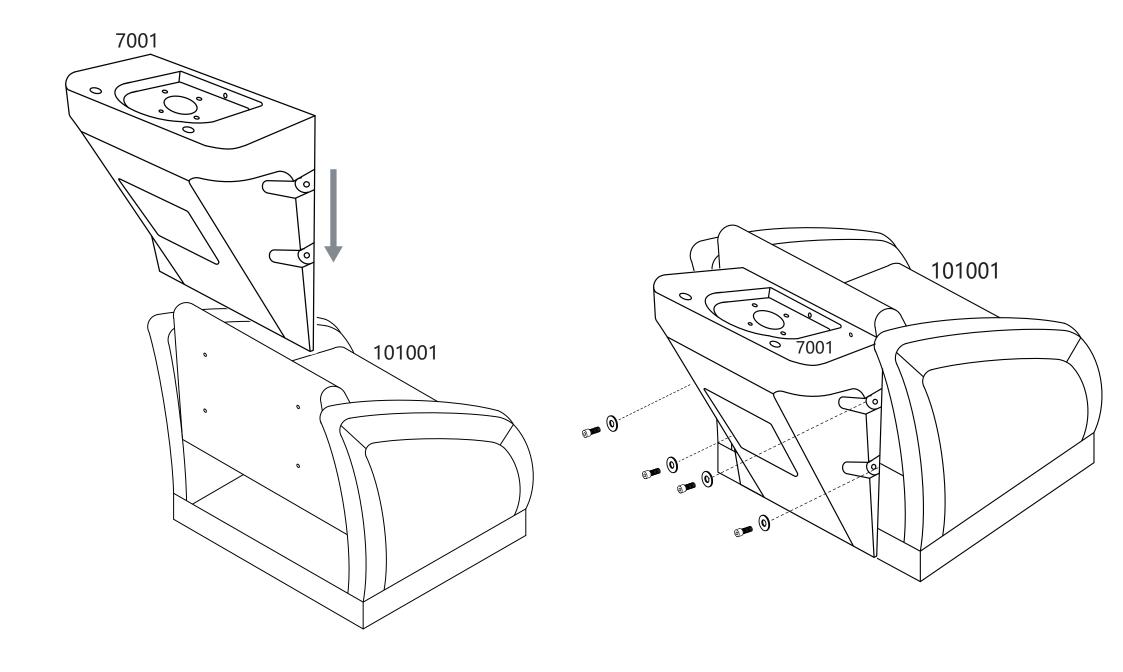

# DIR®

## Anode 7837 INSTRUCTION MANUAL







#### Assembly Instruction2



健







## 





#### Faucet Set up



#### Assembly Instruction 6

#### Sprayer Set Up None Vacuum Breaker Sink



#### Assembly Instruction 7

#### Sprayer Set Up Vacuum Breaker Sink







#### None Vacuum Breaker Sink

### Vacuum Breaker Sink



Plumbing setup:

\*removable back panel to route both water supply lines and make all connections.



(connect to cold water)

Floor plumbing setup:

Circle opening on removable back for drain pipe exit



Wall plumbing setup:

All connection pipes are enclose within the base unit.

Water supply lines are routed into the unit via circle opening on the back of the base.



Please leave minimum 7 7/8" / 20cm of space measuring from finished wall to the back of the sink to allow sinks tilting position.

Secure the