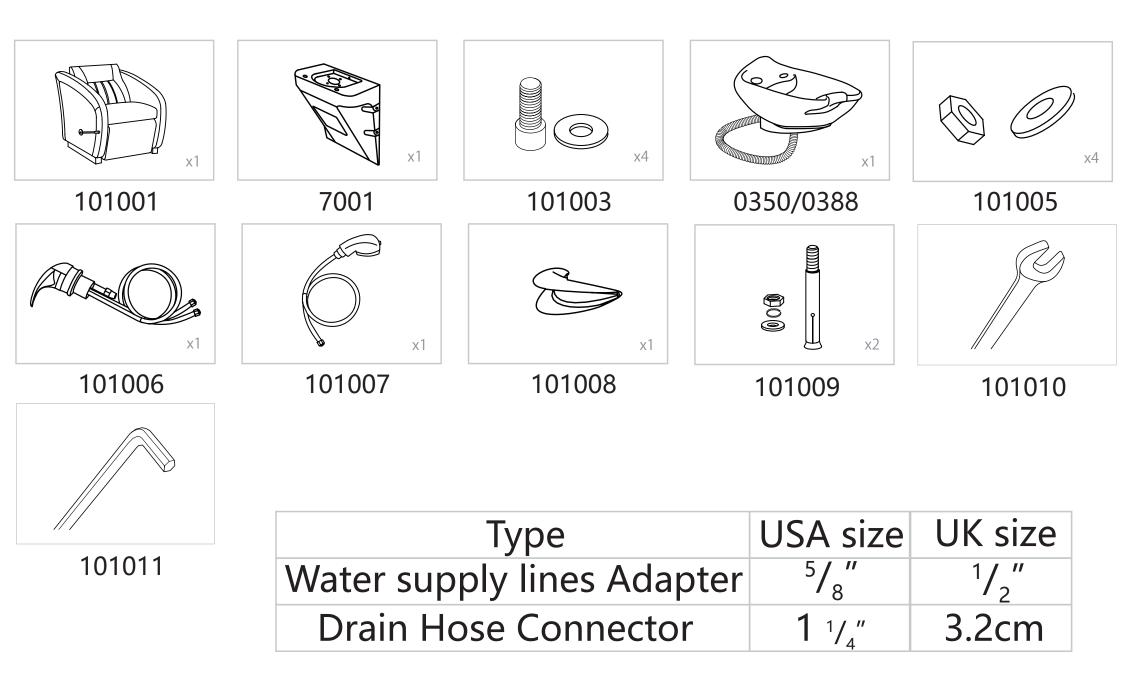

# DIR®

## Anode 7837 INSTRUCTION MANUAL







#### Assembly Instruction2



健







## 





#### Faucet Set up



#### Assembly Instruction 6

#### Sprayer Set Up None Vacuum Breaker Sink



#### Assembly Instruction 7

#### Sprayer Set Up Vacuum Breaker Sink







#### None Vacuum Breaker Sink

### Vacuum Breaker Sink



Plumbing setup:

\*removable back panel to route both water supply lines and make all connections.



(connect to cold water)

Floor plumbing setup:

Circle opening on removable back for drain pipe exit



Wall plumbing setup:

All connection pipes are enclose within the base unit.

Water supply lines are routed into the unit via circle opening on the back of the base.



Please leave minimum 7 7/8" / 20cm of space measuring from finished wall to the back of the sink to allow sinks tilting position.

Secure th