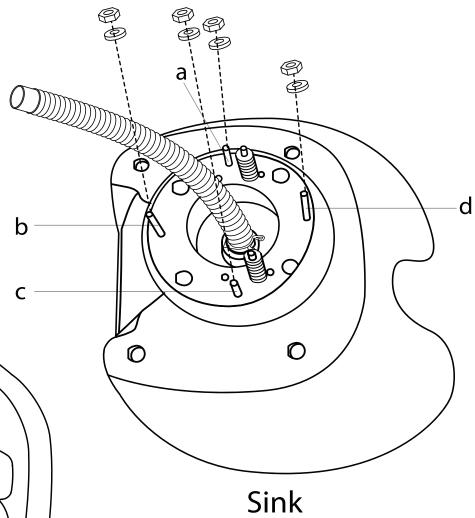

# DIR®

## Anode 7837 INSTRUCTION MANUAL







#### Assembly Instruction2



健







## 





#### Faucet Set up



#### Assembly Instruction 6

#### Sprayer Set Up None Vacuum Breaker Sink



#### Assembly Instruction 7

#### Sprayer Set Up Vacuum Breaker Sink







#### None Vacuum Breaker Sink

### Vacuum Breaker Sink



Plumbing setup:

\*removable back panel to route both water supply lines and make all connections.



(connect to cold water)

Floor plumbing setup:

Circle opening on removable back for drain pipe exit



Wall plumbing setup:

All connection pipes are enclose within the base unit.

Water supply lines are routed into the unit via circle opening on the back of the base.



Please leave minimum 7 7/8" / 20cm of space measuring from finished wall to the back of the sink to allow sinks tilting position.

Secure the backwash on the floor by the provided floor anch