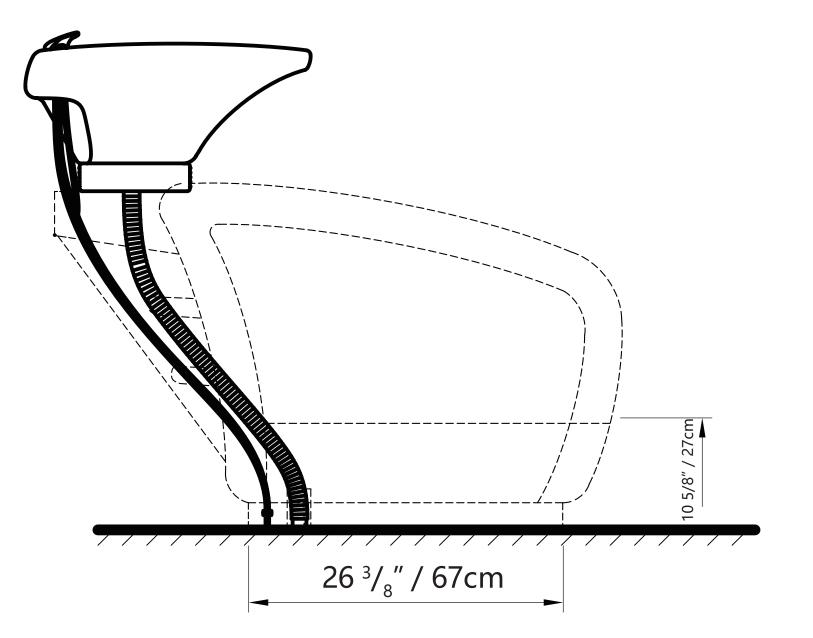

### Vacuum Breaker Sink

Plumbing setup:

\*removable back panel to route both water supply lines and make all connections.

(connect to cold water)

Floor plumbing setup:

Circle opening on removable back for drain pipe exit

Wall plumbing setup:

All connection pipes are enclose within the base unit.

Water supply lines are routed into the unit via circle opening on the back of the base.

Please leave minimum 7 7/8" / 20cm of space measuring from finished wall to the back of the sink to allow sinks tilting position.