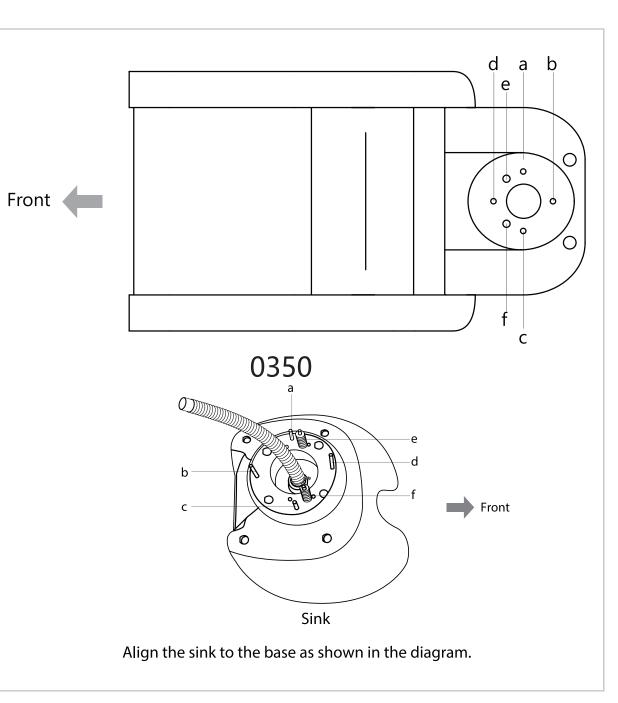

# DIR®

## Anode 7837 INSTRUCTION MANUAL







#### Assembly Instruction2



健







## 





#### Faucet Set up



#### Assembly Instruction 6

#### Sprayer Set Up None Vacuum Breaker Sink



#### Assembly Instruction 7

#### Sprayer Set Up Vacuum Breaker Sink







#### None Vacuum Breaker Sink

### Vacuum Breaker Sink



Plumbing setup:

\*removable back panel to route both water supply lines and make all connections.



(connect to cold water)

Floor plumbing setup:

Circle opening on removable back for drain pipe exit



Wall plumbing setup:

All connection pipes are enclose within the base unit.

Water supply lines are routed into the unit via circle opening on the back of the base.



Please leave minimum 7 7/8" / 20cm of space measuring from finished wall to the back of the sink to allow sinks tilting position.

Secure the backwash on the floor by the provid