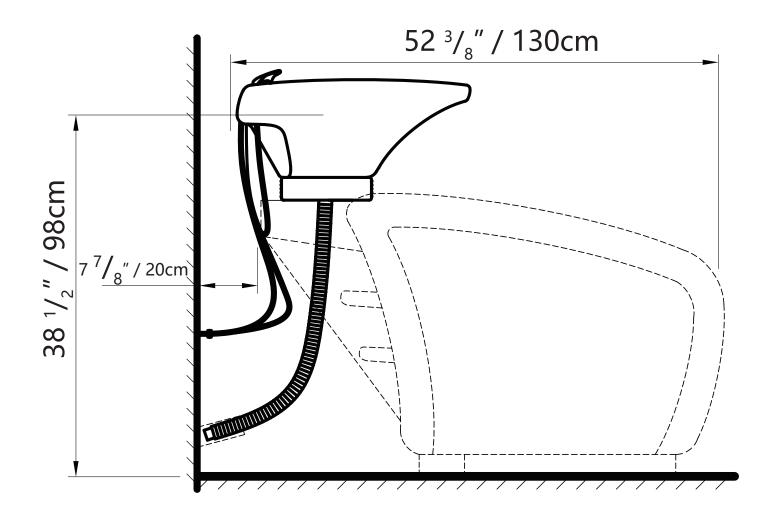

Wall plumbing setup:

All connection pipes are enclose within the base unit.

Water supply lines are routed into the unit via circle opening on the back of the base.

Please leave minimum 7 7/8" / 20cm of space measuring from finished wall to the back of the sink to allow sinks tilting position.