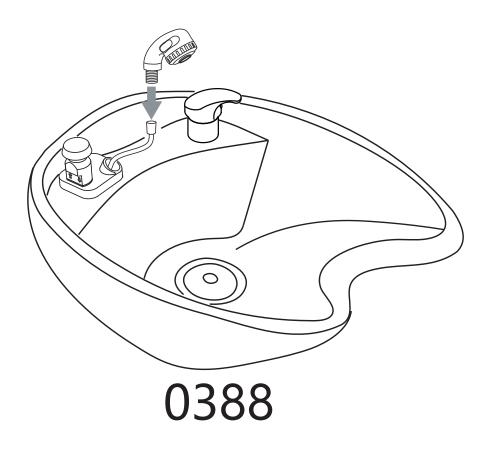

#### Sprayer Set Up Vacuum Breaker Sink

### Vacuum Breaker Sink

Plumbing setup:

\*removable back panel to route both water supply lines and make all connections.

(connect to cold water)

Floor plumbing setup:

Circle opening on removable back for drain pipe exit