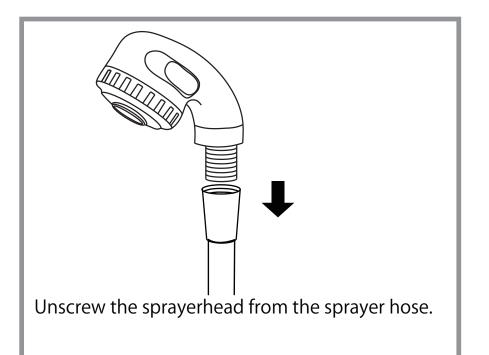

# DIR®

## Anode 7837 INSTRUCTION MANUAL







#### Assembly Instruction2



健







## 





#### Faucet Set up



#### Assembly Instruction 6

#### Sprayer Set Up None Vacuum Breaker Sink



#### Assembly Instruction 7

#### Sprayer Set Up Vacuum Breaker Sink







#### None Vacuum Breaker Sink

### Vacuum Breaker Sink



Plumbing setup:

\*removable back panel to route both water supply lines and make all connections.



(connect to cold water)

Floor plumbing setup:

Circle opening on removable back for drain pipe exit



Wall plumbing setup:

All connection pipes are enclose within the base unit.

Water supply lines are routed into the unit via circle opening on the back of the base.



Please leave minimum 7 7/8" / 20cm of space measuring from finished wall to the back of the sink to allow sinks tilting position.

Secure the backwash on the floor by the provided floor anchors.





#### Warranty

The warranty period is one year. DIR warrants to you, the original buyer, that goods shall be free of defects in material and/or workmanship attributa