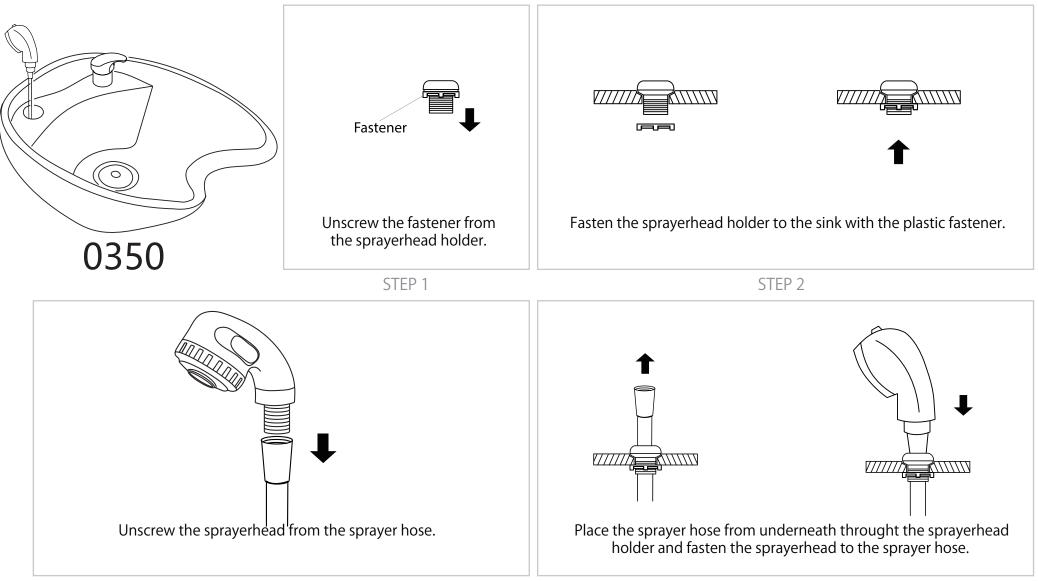

# DIR®

## Anode 7837 INSTRUCTION MANUAL







#### Assembly Instruction2



健







## 





#### Faucet Set up



#### Assembly Instruction 6

#### Sprayer Set Up None Vacuum Breaker Sink



#### Assembly Instruction 7

#### Sprayer Set Up Vacuum Breaker Sink







#### None Vacuum Breaker Sink

### Vacuum Breaker Sink



Plumbing setup:

\*removable back panel to route both water supply lines and make all connections.



(connect to cold water)

Floor plumbing setup:

Circle opening on removable back for drain pipe exit



Wall plumbing setup:

All connection pipes are enclose within the base unit.

Water supply lines are routed into the unit via circle opening on the back of the base.



Please leave minimum 7 7/8" / 20cm of space measuring from finished wall to the back of the sink to allow sinks tilting position.

Secure the backwash on the floor by the provided floor anchors.





#### Warranty

The warranty period is one year. DIR warrants to you, the original buyer,