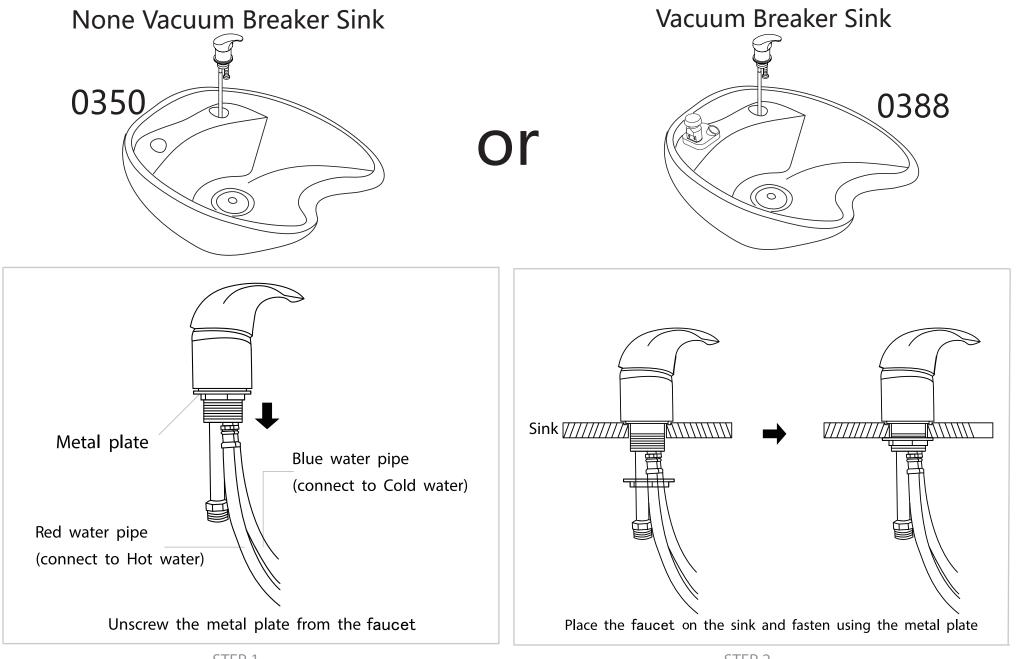

#### Faucet Set up

#### None Vacuum Breaker Sink

### Vacuum Breaker Sink

Plumbing setup:

\*removable back panel to route both water supply lines and make all connections.

(connect to cold water)

Floor plumbing setup:

Circle opening on removable back for drain pipe exit