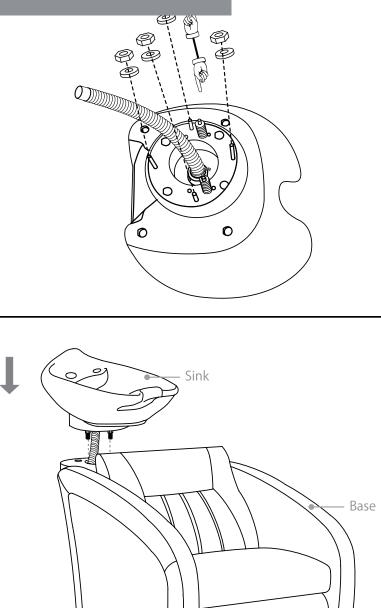

### Vacuum Breaker Sink

Plumbing setup:

\*removable back panel to route both water supply lines and make all connections.

(connect to cold water)

Floor plumbing setup:

Circle opening on removable back for drain pipe exit

Wall plumbing setup:

All connection pipes are enclose within the base unit.

Water supply lines are routed into the unit via circle opening on the back of the base.

Please leave minimum 7 7/8" / 20cm of space measuring from finished wall to the back of the sink to allow sinks tilting position.

Secure the backwash on the floor by the provided floor anchors.