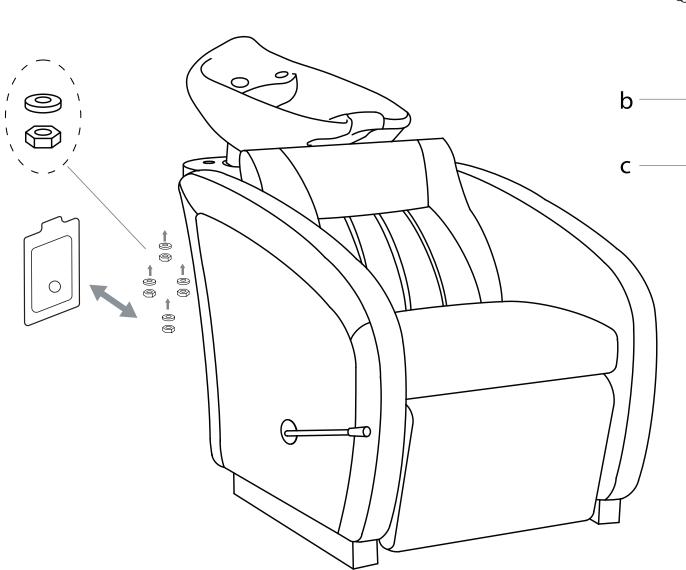

# DIR®

## Anode 7837 INSTRUCTION MANUAL







#### Assembly Instruction2



健







## 





#### Faucet Set up



#### Assembly Instruction 6

#### Sprayer Set Up None Vacuum Breaker Sink



#### Assembly Instruction 7

#### Sprayer Set Up Vacuum Breaker Sink







#### None Vacuum Breaker Sink

### Vacuum Breaker Sink



Plumbing setup:

\*removable back panel to route both water supply lines and make all connections.



(connect to cold water)

Floor plumbing setup:

Circle opening on removable back for drain pipe exit



Wall plumbing setup:

All connection pipes are enclose within the base unit.

Water supply lines are routed into the unit via circle opening on the back of the base.



Please leave minimum 7 7/8" / 20cm of space measuring from finished wall to the back of the sink to allow sinks tilting position.

Secure the backwash on the floor by the provided floor an