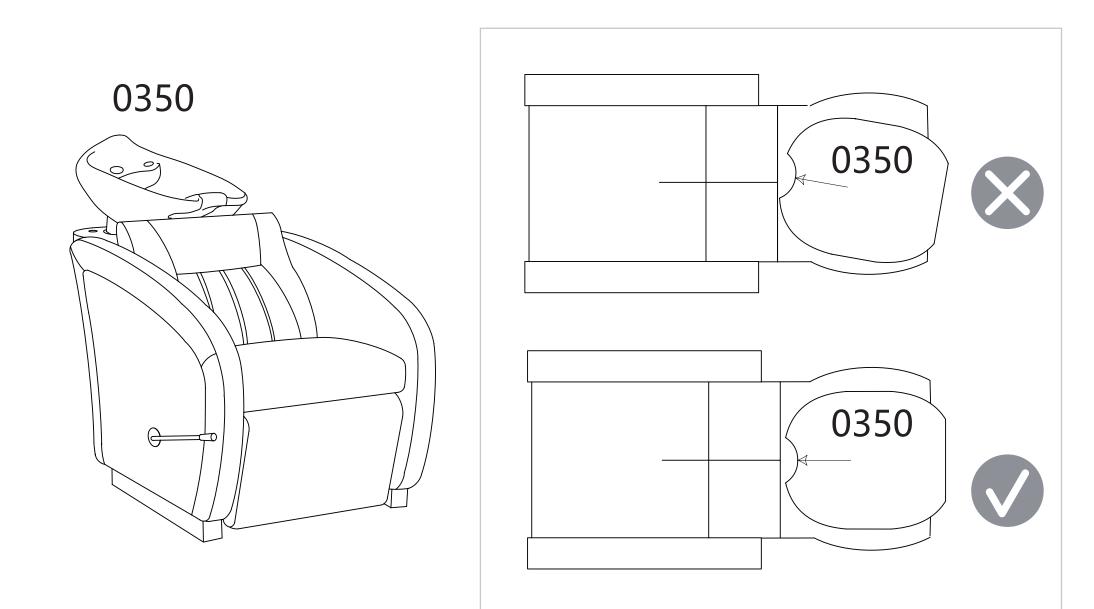

# DIR®

## Anode 7837 INSTRUCTION MANUAL







#### Assembly Instruction2



健







## 





#### Faucet Set up



#### Assembly Instruction 6

#### Sprayer Set Up None Vacuum Breaker Sink



#### Assembly Instruction 7

#### Sprayer Set Up Vacuum Breaker Sink







#### None Vacuum Breaker Sink

### Vacuum Breaker Sink



Plumbing setup:

\*removable back panel to route both water supply lines and make all connections.



(connect to cold water)

Floor plumbing setup:

Circle opening on removable back for drain pipe exit



Wall plumbing setup:

All connection pipes are enclose within the base unit.

Water supply lines are routed into the unit via circle opening on the back of the base.



Please leave minimum 7 7/8" / 20cm of space measuring from finished wall to the back of the sink to allow sinks tilting position.

Secure the backwash on the floor by the provided