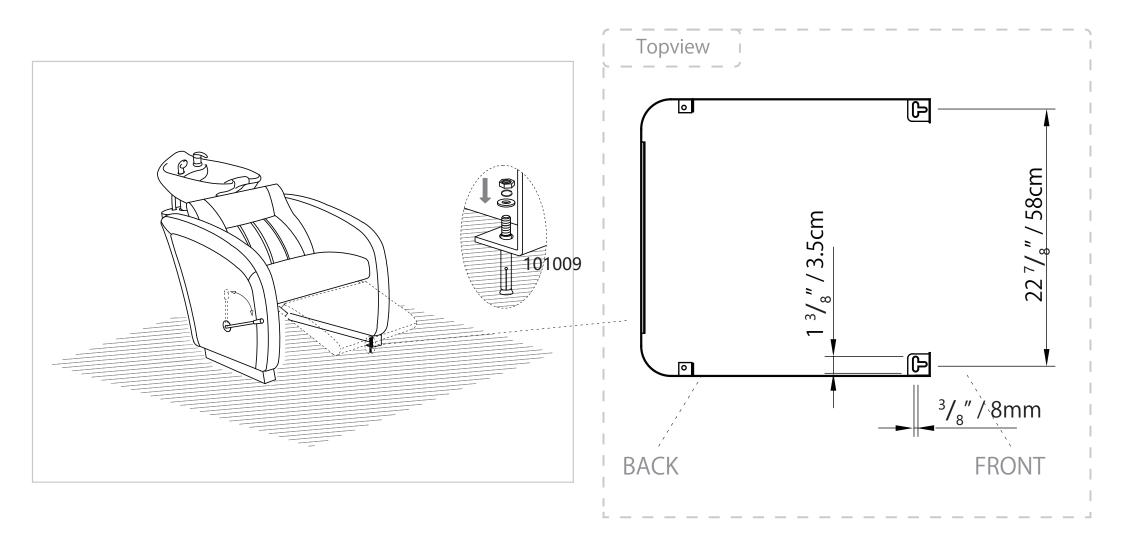

Faucet Set up



#### Assembly Instruction 6

#### Sprayer Set Up None Vacuum Breaker Sink



#### Assembly Instruction 7

#### Sprayer Set Up Vacuum Breaker Sink







#### None Vacuum Breaker Sink

### Vacuum Breaker Sink



Plumbing setup:

\*removable back panel to route both water supply lines and make all connections.



(connect to cold water)

Floor plumbing setup:

Circle opening on removable back for drain pipe exit



Wall plumbing setup:

All connection pipes are enclose within the base unit.

Water supply lines are routed into the unit via circle opening on the back of the base.



Please leave minimum 7 7/8" / 20cm of space measuring from finished wall to the back of the sink to allow sinks tilting position.

Secure the backwash on the floor by the provided floor anchors.





#### Warranty

The warranty period is one year. DIR warrants to you, the original buyer, that goods shall be free of defects in material and/or workmanship attributable to manufacture for one year from date of s receipt of product. Damage resulting from improper handling after merchandise is received, or from exposure to weather or extreme atmospheric conditions is not covered by the warranty. For any other information please contact our support team:

| DIR BIRMINGHAM                                                                                                         | DIR LONDON                                                                                                                                       | DIR NEW YORK