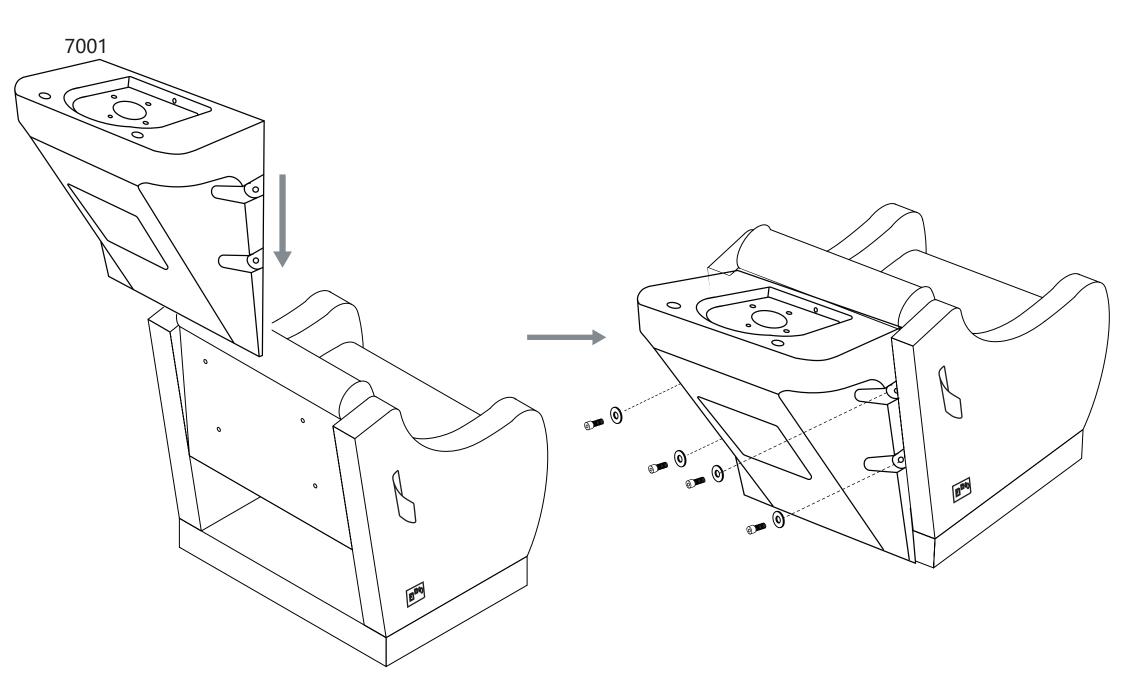

# Callisto

7839

**INSTRUCTION MANUAL** 





| 101011 |
|--------|

| Type                       | USA size | UK size |
|----------------------------|----------|---------|
| Water supply lines Adapter | 5/8"     | 1/2"    |
| Drain Hose Connector       | 1 1/4"   | 3.2cm   |



# Assembly Instruction2











# **Faucet Set up**











STEP 1

STEP 2

## Sprayer Set Up None Vacuum Breaker Sink











STEP 3 STEP 4

## Sprayer Set Up Vacuum Breaker Sink







# None Vacuum Breaker Sink



# Vacuum Breaker Sink



## Plumbing setup:

\*removable back panel to route both water supply lines and make all connections.





Floor plumbing setup: Circle opening on removable back for drain pipe exit



Wall plumbing setup:

All connection pipes are enclose within the base unit.

Water supply lines are routed into the unit via circle opening on the back of the base.



Please leave minimum 7 7/8" / 20cm of space measuring from finished wall to the back of the sink to allow sinks tilting position.

Secure the backwash on the floor by the provided floor anchors