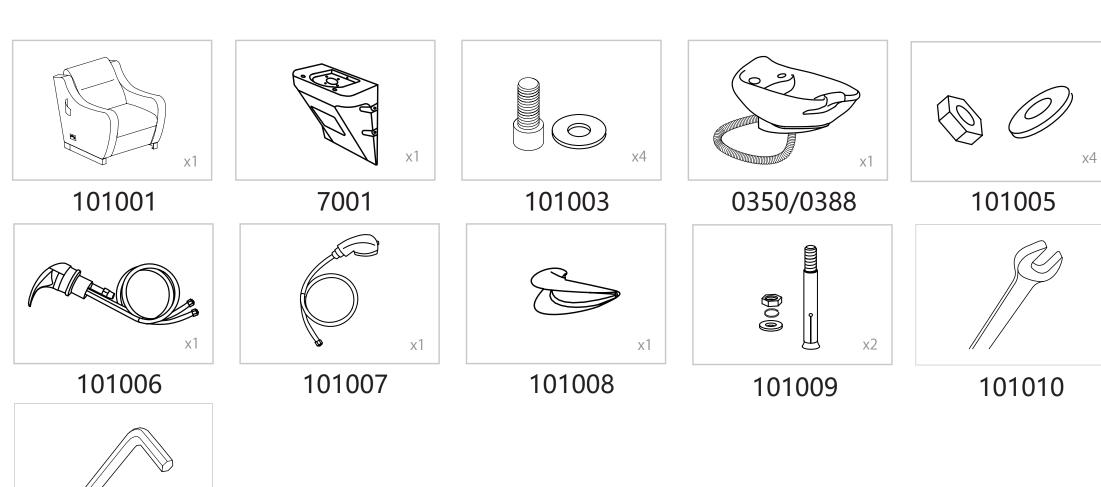

# Callisto

7839

**INSTRUCTION MANUAL** 





| 101011 |
|--------|

| Type                       | USA size | UK size |
|----------------------------|----------|---------|
| Water supply lines Adapter | 5/8"     | 1/2"    |
| Drain Hose Connector       | 1 1/4"   | 3.2cm   |



# Assembly Instruction2











# **Faucet Set up**











STEP 1

STEP 2

## Sprayer Set Up None Vacuum Breaker Sink











STEP 3 STEP 4

## Sprayer Set Up Vacuum Breaker Sink







# None Vacuum Breaker Sink



# Vacuum Breaker Sink



## Plumbing setup:

\*removable back panel to route both water supply lines and make all connections.





Floor plumbing setup: Circle opening on removable back for drain pipe exit



Wall plumbing setup:

All connection pipes are enclose within the base unit.

Water supply lines are routed into the unit via ci