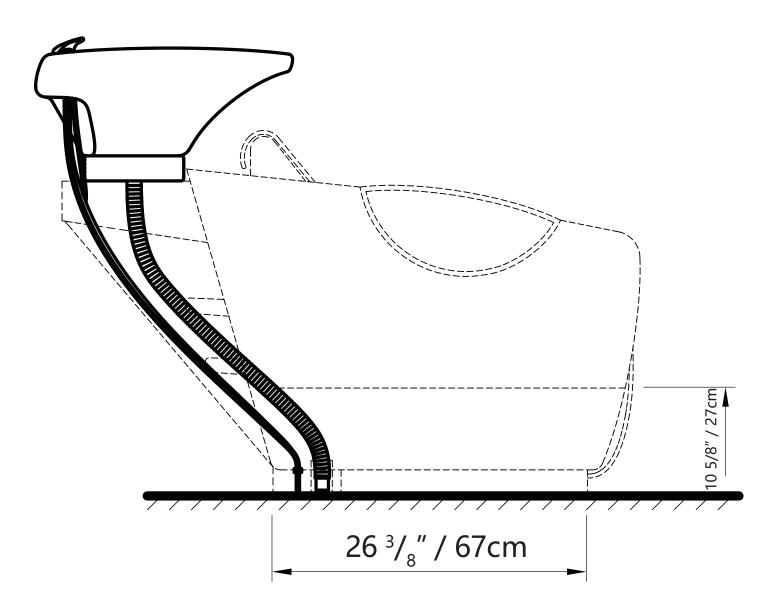

## Plumbing setup:

\*removable back panel to route both water supply lines and make all connections.

Floor plumbing setup: Circle opening on removable back for drain pipe exit

Wall plumbing setup:

All connection pipes are enclose within the base unit.