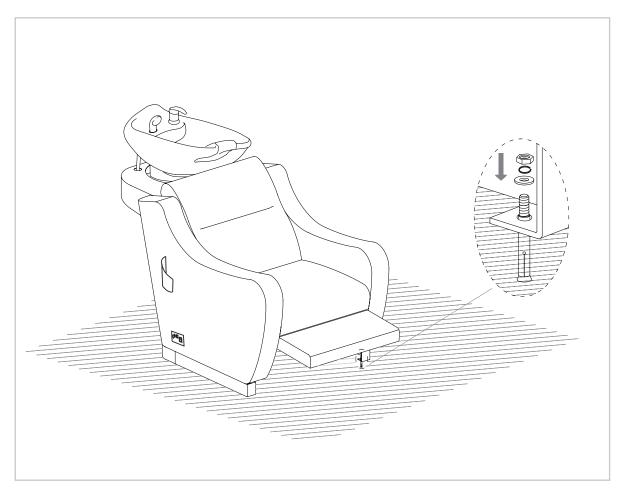

Secure the backwash on the floor by the provided floor anchors.

Clean surface with damp cloth or use simple soap & water solution.

Avoid using corrosive cleaning agents such as bleaches.