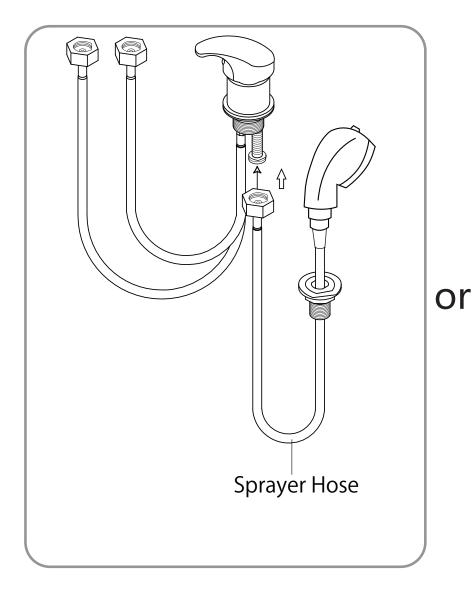

# Callisto

7839

**INSTRUCTION MANUAL** 





| 101011 |
|--------|

| Type                       | USA size | UK size |
|----------------------------|----------|---------|
| Water supply lines Adapter | 5/8"     | 1/2"    |
| Drain Hose Connector       | 1 1/4"   | 3.2cm   |



# Assembly Instruction2











# **Faucet Set up**











STEP 1

STEP 2

## Sprayer Set Up None Vacuum Breaker Sink











STEP 3 STEP 4

## Sprayer Set Up Vacuum Breaker Sink







# None Vacuum Breaker Sink



# Vacuum Breaker Sink



## Plumbing setup:

\*removable back panel to route both water supply lines and make all connections.





Floor plumbing setup: Circle opening on removable back for drain pipe exit



Wall plumbing setup:

All connection pipes are enclose within the base unit.

Water supply lines are routed into the unit via circle opening on the back of the base.



Please leave minimum 7 7/8" / 20cm of space measuring from finished wall to the back of the sink to allow sinks tilting position.

Secure the backwash on the floor by the provided floor anchors.









Clean surface with damp cloth or use simple soap & water solution.



Avoid using corrosive cleaning agents such as bleaches.



## Warranty

The warranty period is one year. DIR warrants to you, the original buyer,