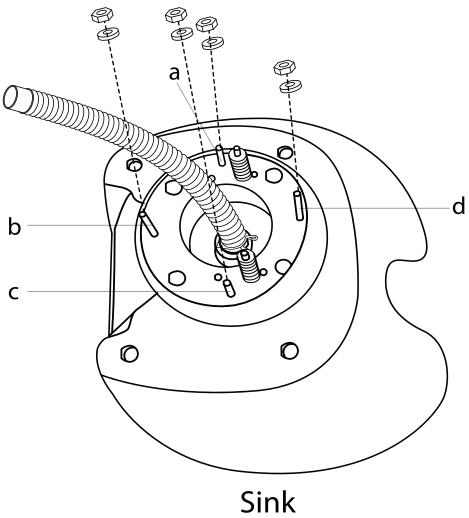

# **Faucet Set up**

STEP 1

STEP 2

## Sprayer Set Up None Vacuum Breaker Sink

STEP 3 STEP 4

## Sprayer Set Up Vacuum Breaker Sink