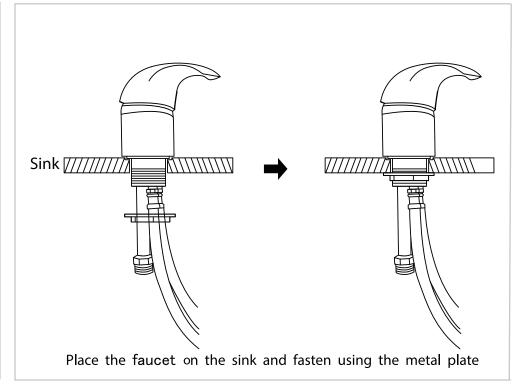

# Callisto

7839

**INSTRUCTION MANUAL** 





| 101011 |
|--------|

| Type                       | USA size | UK size |
|----------------------------|----------|---------|
| Water supply lines Adapter | 5/8"     | 1/2"    |
| Drain Hose Connector       | 1 1/4"   | 3.2cm   |



# Assembly Instruction2











# **Faucet Set up**











STEP 1

STEP 2

## Sprayer Set Up None Vacuum Breaker Sink











STEP 3 STEP 4

## Sprayer Set Up Vacuum Breaker Sink







# None Vacuum Breaker Sink



# Vacuum Breaker Sink



## Plumbing setup:

\*removable back panel to route both water supply lines and make all connections.





Floor plumbing setup: Circle opening on removable back for drain pipe exit



Wall plumbing setup:

All connection pipes are enclose within the base unit.

Water supply lines are routed into the unit via circle opening on the back of the base.



Please leave minimum 7 7/8" / 20cm of space measuring from finished wall to the back of the sink to allow sinks tilting position.

Secure the backwash on the floor by the provided floor anchors.









Clean surface with damp cloth or use simple soap & wate