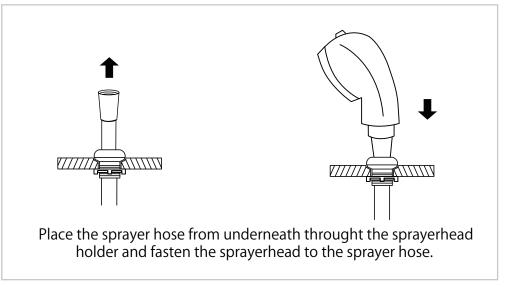

## Sprayer Set Up None Vacuum Breaker Sink

STEP 3 STEP 4

## Sprayer Set Up Vacuum Breaker Sink