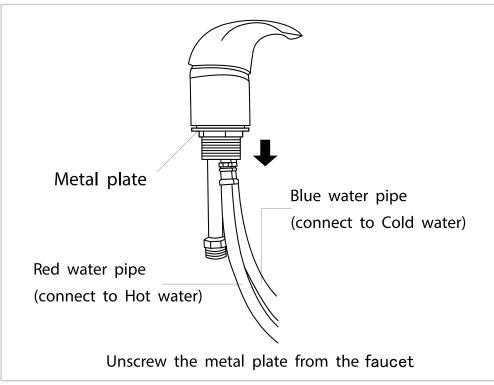

# Callisto

7839

**INSTRUCTION MANUAL** 





| 101011 |
|--------|

| Type                       | USA size | UK size |
|----------------------------|----------|---------|
| Water supply lines Adapter | 5/8"     | 1/2"    |
| Drain Hose Connector       | 1 1/4"   | 3.2cm   |



# Assembly Instruction2











# **Faucet Set up**











STEP 1

STEP 2

## Sprayer Set Up None Vacuum Breaker Sink











STEP 3 STEP 4

## Sprayer Set Up Vacuum Breaker Sink







# None Vacuum Breaker Sink



# Vacuum Breaker Sink



## Plumbing setup:

\*removable back panel to route both water supply lines and make all connections.





Floor plumbing setup: Circle opening on removable back for drain pipe exit



Wall plumbing setup:

All connection pipes are enclose within the base unit.

Water supply lines are routed into the unit via circle opening on the back of the base.



Please leave minimum 7 7/8" / 20cm of space measuring from finished wall to the back of the sink to allow sinks tilting position.

Secure the backwash on the floor by the provided floor anchors.









Clean surface with damp cloth or use simple soap & wa