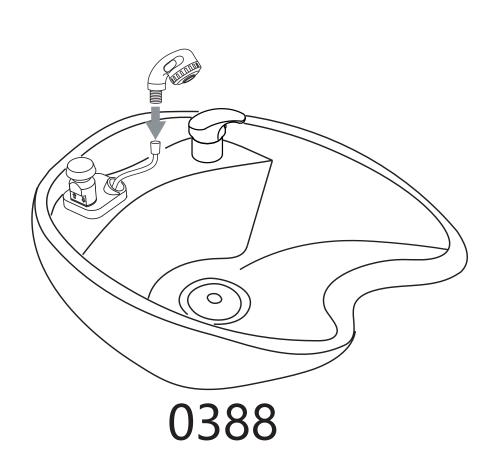

## Sprayer Set Up None Vacuum Breaker Sink

STEP 3 STEP 4

## Sprayer Set Up Vacuum Breaker Sink