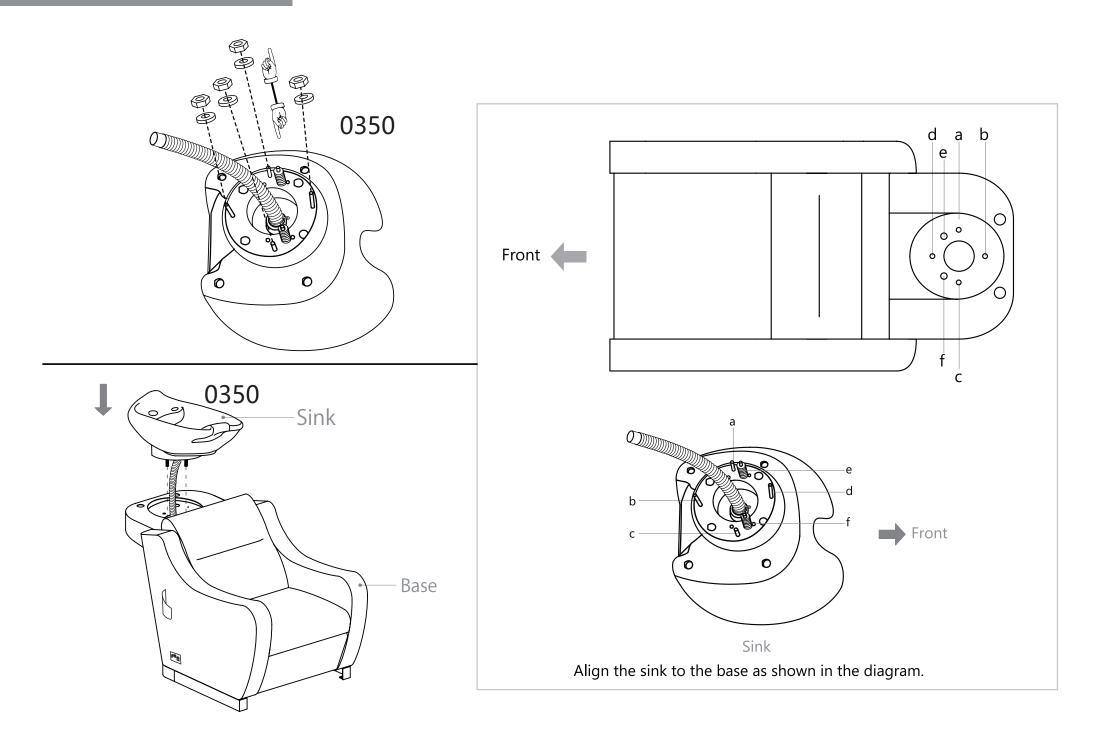

# Callisto

7839

**INSTRUCTION MANUAL** 





| 101011 |
|--------|

| Type                       | USA size | UK size |
|----------------------------|----------|---------|
| Water supply lines Adapter | 5/8"     | 1/2"    |
| Drain Hose Connector       | 1 1/4"   | 3.2cm   |



# Assembly Instruction2











# **Faucet Set up**











STEP 1

STEP 2

## Sprayer Set Up None Vacuum Breaker Sink











STEP 3 STEP 4

## Sprayer Set Up Vacuum Breaker Sink







# None Vacuum Breaker Sink



# Vacuum Breaker Sink



## Plumbing setup:

\*removable back panel to route both water supply lines and make all connections.





Floor plumbing setup: Circle opening on removable back for drain pipe exit



Wall plumbing setup:

All connection pipes are enclose within the base unit.

Water supply lines are routed into the unit via circle opening on the back of the base.



Please leave minimum 7 7/8" / 20cm of space measuring from finished wall to the back of the sink to allow sinks tilting position.

Secure the backwash on the floor by the provided floor anchors.









Clean surface wi