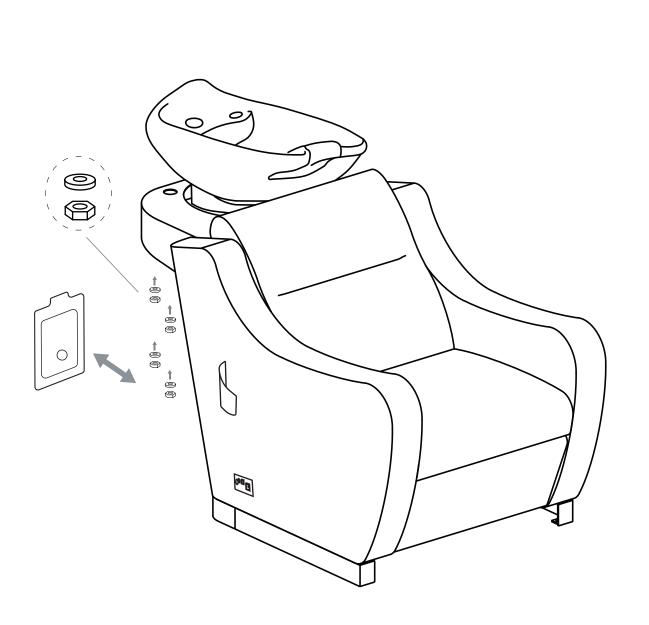

# Assembly Instruction2

Secure the backwash on the floor by the provided floor anchors.

Clean surface with damp cloth or use simple soap & water solution.

Avoid using corrosive cleaning agents such as bleaches.