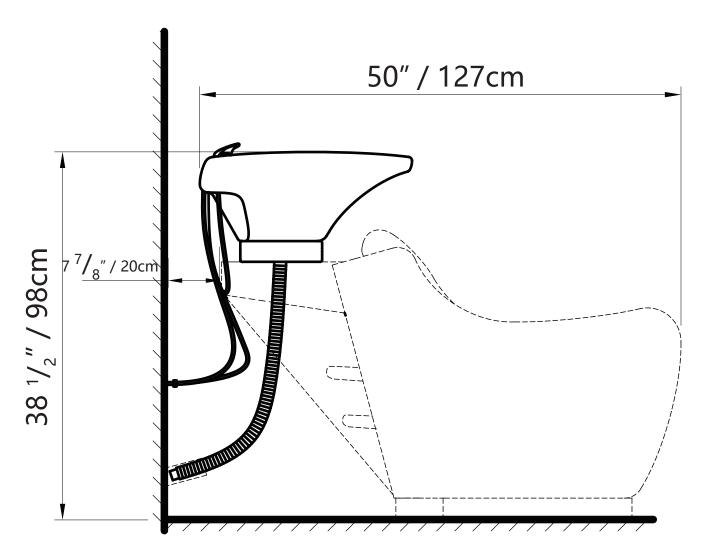

Water supply lines are routed into the unit via circle opening on the back of the base.

Please leave minimum 7 7/8" / 20cm of space measuring from finished wall to the back of the sink to allow sinks tilting position.