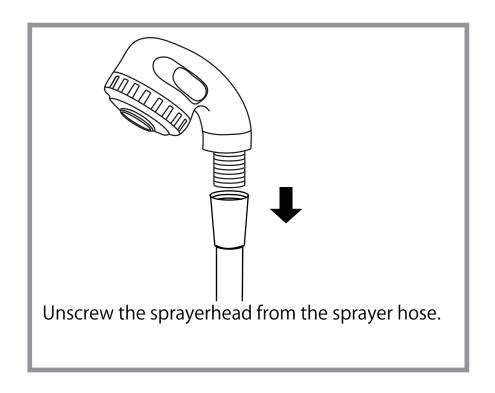

# Callisto

7839

**INSTRUCTION MANUAL** 





| 101011 |
|--------|

| Type                       | USA size | UK size |
|----------------------------|----------|---------|
| Water supply lines Adapter | 5/8"     | 1/2"    |
| Drain Hose Connector       | 1 1/4"   | 3.2cm   |



# Assembly Instruction2











# **Faucet Set up**











STEP 1

STEP 2

## Sprayer Set Up None Vacuum Breaker Sink











STEP 3 STEP 4

## Sprayer Set Up Vacuum Breaker Sink







# None Vacuum Breaker Sink



# Vacuum Breaker Sink



## Plumbing setup:

\*removable back panel to route both water supply lines and make all connections.





Floor plumbing setup: Circle opening on removable back for drain pipe exit



Wall plumbing setup:

All connection pipes are enclose within the base unit.

Water supply lines are routed into the unit via circle opening on the back of the base.



Please leave minimum 7 7/8" / 20cm of space measuring from finished wall to the back of the sink to allow sinks tilting position.

Secure the backwash on the floor by the provided floor anchors.









Clean surface with damp cloth or use simple soap & water solution.



Avoid using corrosive cleaning agents such as bleaches.



## Warranty

The warranty period is one year. DIR warran