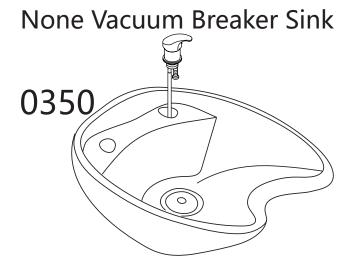

# Callisto

7839

**INSTRUCTION MANUAL** 





| 101011 |
|--------|

| Type                       | USA size | UK size |
|----------------------------|----------|---------|
| Water supply lines Adapter | 5/8"     | 1/2"    |
| Drain Hose Connector       | 1 1/4"   | 3.2cm   |



# Assembly Instruction2











# **Faucet Set up**











STEP 1

STEP 2

## Sprayer Set Up None Vacuum Breaker Sink











STEP 3 STEP 4

## Sprayer Set Up Vacuum Breaker Sink







# None Vacuum Breaker Sink



# Vacuum Breaker Sink



## Plumbing setup:

\*removable back panel to route both water supply lines and make all connections.





Floor plumbing setup: Circle opening on removable back for drain pipe exit



Wall plumbing setup:

All connection pipes are enclose within the base unit.

Water supply lines are routed into the unit via circle opening on the back of the base.



Please leave minimum 7 7/8" / 20cm of space measuring from finished wall to the back of the sink to allow sinks tilting position.

Secure the backwash on the floor by the provided floor anchors.









Clean surface with damp cloth or use simple soa