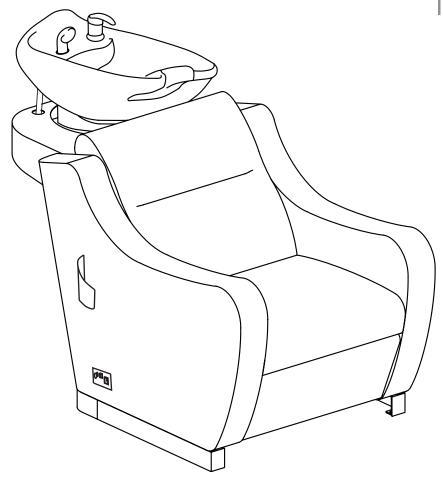

# Callisto

7839

**INSTRUCTION MANUAL** 

| 101011 |
|--------|

| Type                       | USA size | UK size |
|----------------------------|----------|---------|
| Water supply lines Adapter | 5/8"     | 1/2"    |
| Drain Hose Connector       | 1 1/4"   | 3.2cm   |