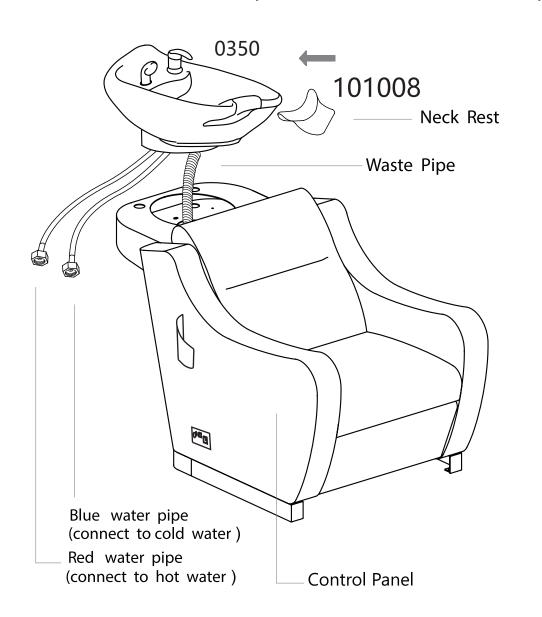

Secure the backwash on the floor by the provided floor anchors.

Clean surface with damp cloth or use simple soap & water solution.

Avoid using corrosive cleaning agents such as bleaches.