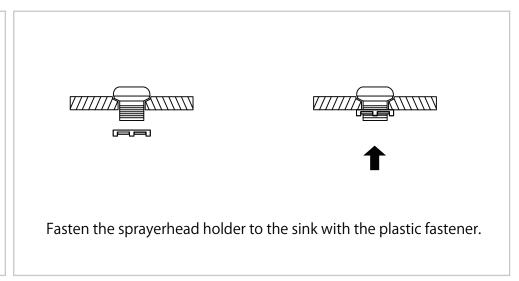

## Sprayer Set Up None Vacuum Breaker Sink

STEP 3 STEP 4

## Sprayer Set Up Vacuum Breaker Sink