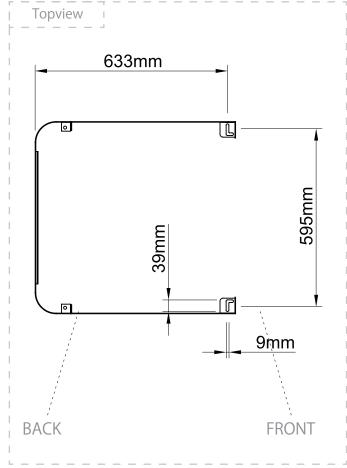

## Plumbing setup:

\*removable back panel to route both water supply lines and make all connections.

Floor plumbing setup: Circle opening on removable back for drain pipe exit

Wall plumbing setup:

All connection pipes are enclose within the base unit.

Water supply lines are routed into the unit via circle opening on the back of the base.

Please leave minimum 7 7/8" / 20cm of space measuring from finished wall to the back of the sink to allow sinks tilting position.