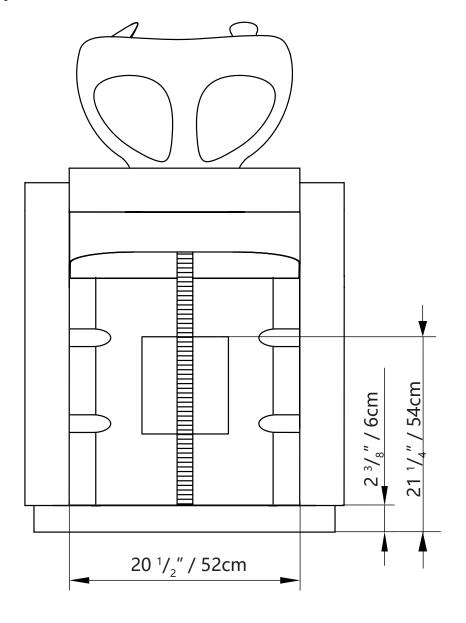

## Plumbing setup:

\*removable back panel to route both water supply lines and make all connections.

Floor plumbing setup: Circle opening on removable back for drain pipe exit

Wall plumbing setup:

All connection pipes are enclose within the base unit.