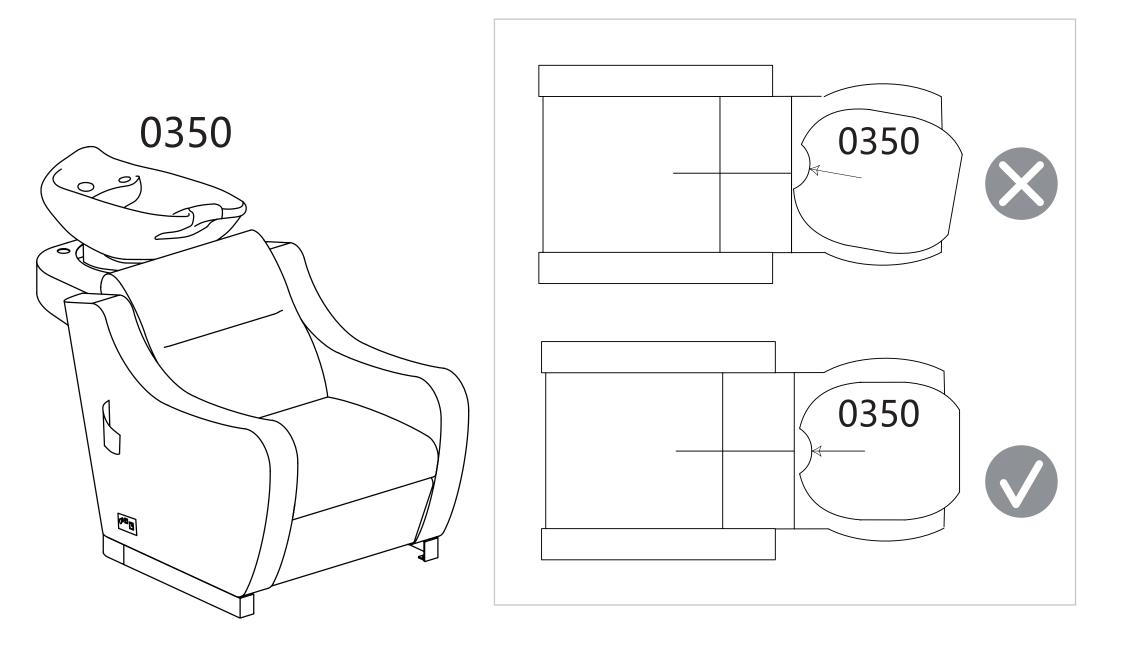

# Callisto

7839

**INSTRUCTION MANUAL** 





| 101011 |
|--------|

| Type                       | USA size | UK size |
|----------------------------|----------|---------|
| Water supply lines Adapter | 5/8"     | 1/2"    |
| Drain Hose Connector       | 1 1/4"   | 3.2cm   |



# Assembly Instruction2











# **Faucet Set up**











STEP 1

STEP 2

## Sprayer Set Up None Vacuum Breaker Sink











STEP 3 STEP 4

## Sprayer Set Up Vacuum Breaker Sink







# None Vacuum Breaker Sink



# Vacuum Breaker Sink



## Plumbing setup:

\*removable back panel to route both water supply lines and make all connections.





Floor plumbing setup: Circle opening on removable back for drain pipe exit



Wall plumbing setup:

All connection pipes are enclose within the base unit.

Water supply lines are routed into the unit via circle opening on the back of the base.



Please leave minimum 7 7/8" / 20cm of space measuring from finished wall to the back of the sink to allow sinks tilting position.

Secure the backwash on the floor by the provided floor anchors.









Clean surface with