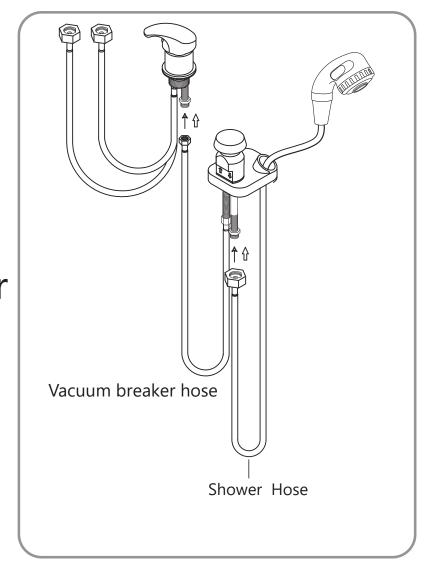

# Callisto

7839

**INSTRUCTION MANUAL** 





| 101011 |
|--------|

| Type                       | USA size | UK size |
|----------------------------|----------|---------|
| Water supply lines Adapter | 5/8"     | 1/2"    |
| Drain Hose Connector       | 1 1/4"   | 3.2cm   |



# Assembly Instruction2











# **Faucet Set up**











STEP 1

STEP 2

## Sprayer Set Up None Vacuum Breaker Sink











STEP 3 STEP 4

## Sprayer Set Up Vacuum Breaker Sink







# None Vacuum Breaker Sink



# Vacuum Breaker Sink



## Plumbing setup:

\*removable back panel to route both water supply lines and make all connections.





Floor plumbing setup: Circle opening on removable back for drain pipe exit



Wall plumbing setup:

All connection pipes are enclose within the base unit.

Water supply lines are routed into the unit via circle opening on the back of the base.



Please leave minimum 7 7/8" / 20cm of space measuring from finished wall to the back of the sink to allow sinks tilting position.

Secure the backwash on the floor by the provided floor anchors.









Clean surface with damp cloth or use simple soap & water solution.



Avoid using corrosive cleaning agents such as bleaches.



## Warranty

The warranty period is one year. DIR warrants to you, the original buyer, that goods shall be free