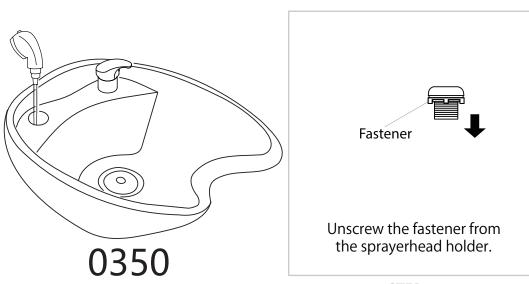

# Callisto

7839

**INSTRUCTION MANUAL** 





| 101011 |
|--------|

| Type                       | USA size | UK size |
|----------------------------|----------|---------|
| Water supply lines Adapter | 5/8"     | 1/2"    |
| Drain Hose Connector       | 1 1/4"   | 3.2cm   |



# Assembly Instruction2











# **Faucet Set up**











STEP 1

STEP 2

## Sprayer Set Up None Vacuum Breaker Sink











STEP 3 STEP 4

## Sprayer Set Up Vacuum Breaker Sink







# None Vacuum Breaker Sink



# Vacuum Breaker Sink



## Plumbing setup:

\*removable back panel to route both water supply lines and make all connections.





Floor plumbing setup: Circle opening on removable back for drain pipe exit



Wall plumbing setup:

All connection pipes are enclose within the base unit.

Water supply lines are routed into the unit via circle opening on the back of the base.



Please leave minimum 7 7/8" / 20cm of space measuring from finished wall to the back of the sink to allow sinks tilting position.

Secure the backwash on the floor by the provided floor anchors.









Clean surface with damp cloth or use simple soap & water solution.



Avoid using corrosive cleaning agents such as b