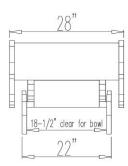

Split cushions remove to reveal opening for pedicure-bowl access

Fabric safety strap prevents over-rocking

Materials Sturdy PVC in Camel or Black, water resistant

Foam 1-1/2" foam beneath PVC cover

Top size 28" x 69"

## BASE & FRAME:

Materials Solid rubberwood Finish Wenge finish

inish vvenge iinish

Capacity Static weight capacity 450 lbs. Suitable for persons up to 6' 4" in height

Locks Adjustable locking mechanism holds Lounge in any position
Pedicure bowl access Easy pedicure-bowl access by removing either (or both) foot pads

Accommodates up to 18.5" square or 20" round bowl (not included)

**GUARANTEES:** 

Structure 1 yr. on frame/structure Fabric & foam 2 yrs. on materials

WEIGHTS:

Lounge weight 100 lbs.
Shipping weight - boxed 165 lbs.
Shipping dimensions 83" x 39" x 37"