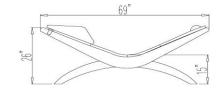

Split cushions remove to reveal opening for pedicure-bowl access

Fabric safety strap prevents over-rocking

Materials Sturdy PVC in Camel or Black, water resistant

Foam 1-1/2" foam beneath PVC cover

Top size 28" x 69"

## BASE & FRAME:

Materials Solid rubberwood Finish Wenge finish

inish vvenge iinish

Capacity Static weight capacity 450 lbs. Suitable for persons up to 6' 4" in height

Locks Adjustable locking mechanism holds Lounge in any position
Pedicure bowl access Easy pedicure-bowl access by removing either (or both) foot pads