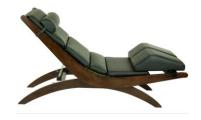

## Breath Pedi-Lounge

## TOP:

Top design Unique, non-motorized, rocking design gently moves and soothes

Ergonomically shaped to help release stress

Adjustable head pillow, two adjustable foot rests and dual leg cushions

are included

Split cushions remove to reveal opening for pedicure-bowl access

Fabric safety strap prevents over-rocking

Materials Sturdy PVC in Camel or Black, water resistant

Foam 1-1/2" foam beneath PVC cover

Top size 28" x 69"