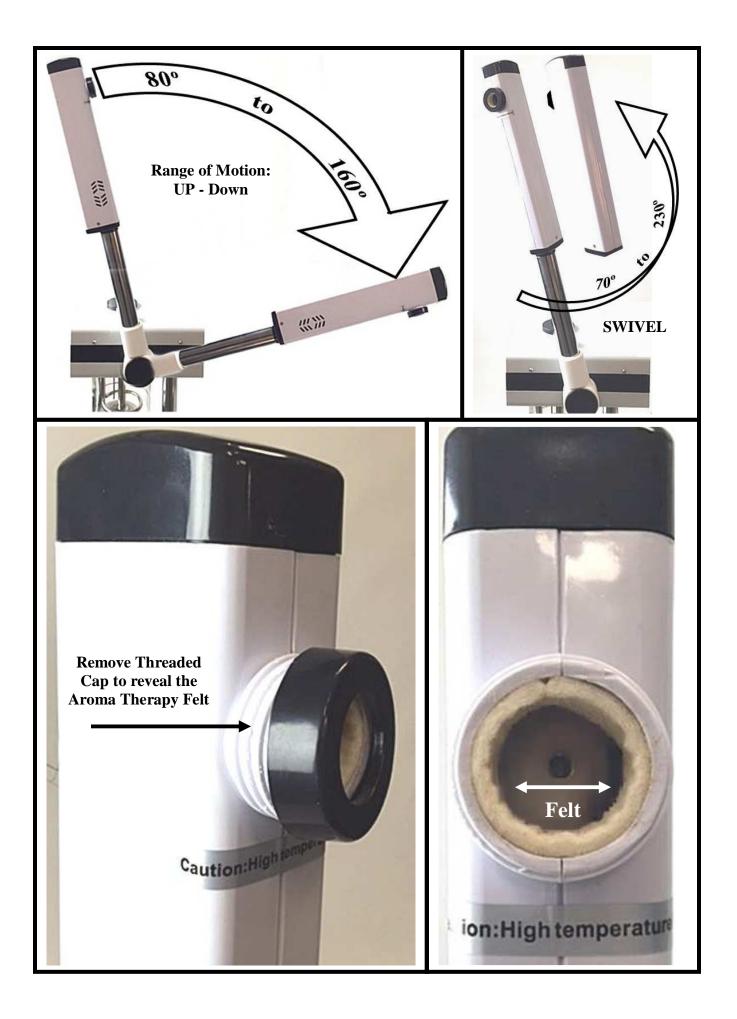

## <u>Facial Steamer with Magnifying Lamp</u> <u>TD201 – TD206</u>

- Use UNLY Filtered or Distilled Water NO TAP WATER.
  Cover Fill Opening with the Cap when done adding water
- Cover Fill Opening with the Cap when done adding water.

- Low Water Sensor automatic shutoff if the water in the Glass Jar goes below the Bottom Red Line.
- Low Water Sensor Steamer will not power up without water in the Glass jar.

- Magnifying Light provides magnification (5X) and Glare Free Light.
- Magnifying Light can also be used as a Soothing Light Source in a dark room.
- Protect the client's eyes with eye pads if the Magnifying Lamp is placed directly over the clients face.