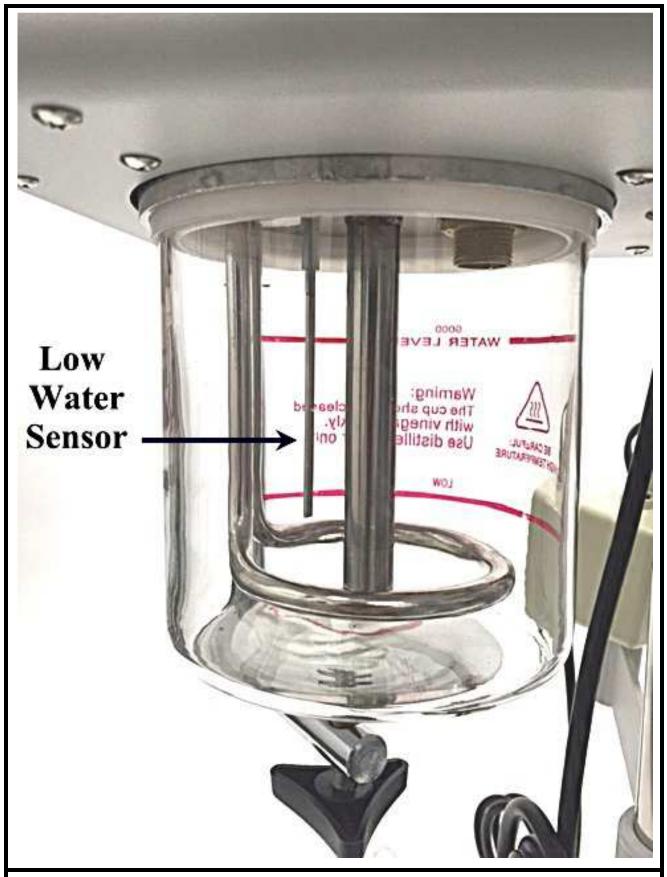

## <u>Facial Steamer with Magnifying Lamp</u> <u>TD201 – TD206</u>

- Use UNLY Filtered or Distilled Water NO TAP WATER.
  Cover Fill Opening with the Cap when done adding water
- Cover Fill Opening with the Cap when done adding water.

- Low Water Sensor automatic shutoff if the water in the Glass Jar goes below the Bottom Red Line.
- Low Water Sensor Steamer will not power up without water in the Glass jar.

- Magnifying Light provides magnification (5X) and Glare Free Light.
- Magnifying Light can also be used as a Soothing Light Source in a dark room.
- Protect the client's eyes with eye pads if the Magnifying Lamp is placed directly over the clients face.