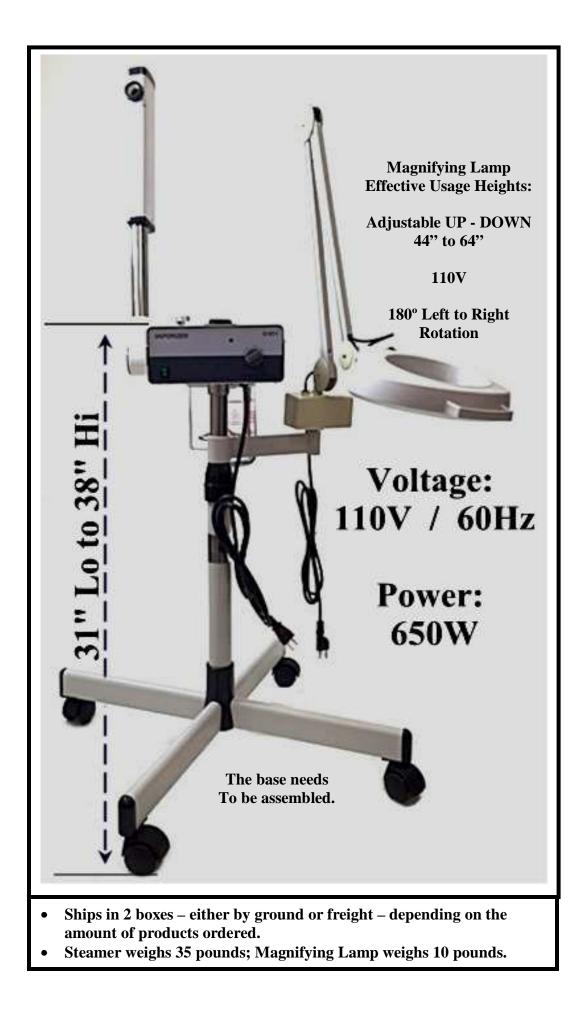

## <u>Facial Steamer with Magnifying Lamp</u> <u>TD201 – TD206</u>

- Use UNLY Filtered or Distilled Water NO TAP WATER.
  Cover Fill Opening with the Cap when done adding water
- Cover Fill Opening with the Cap when done adding water.

- Low Water Sensor automatic shutoff if the water in the Glass Jar goes below the Bottom Red Line.
- Low Water Sensor Steamer will not power up without water in the Glass jar.

- Magnifying Light provides magnification (5X) and Glare Free Light.
- Magnifying Light can also be used as a Soothing Light Source in a dark room.
- Protect the client's eyes with eye pads if the Magnifying Lamp is placed directly over the clients face.