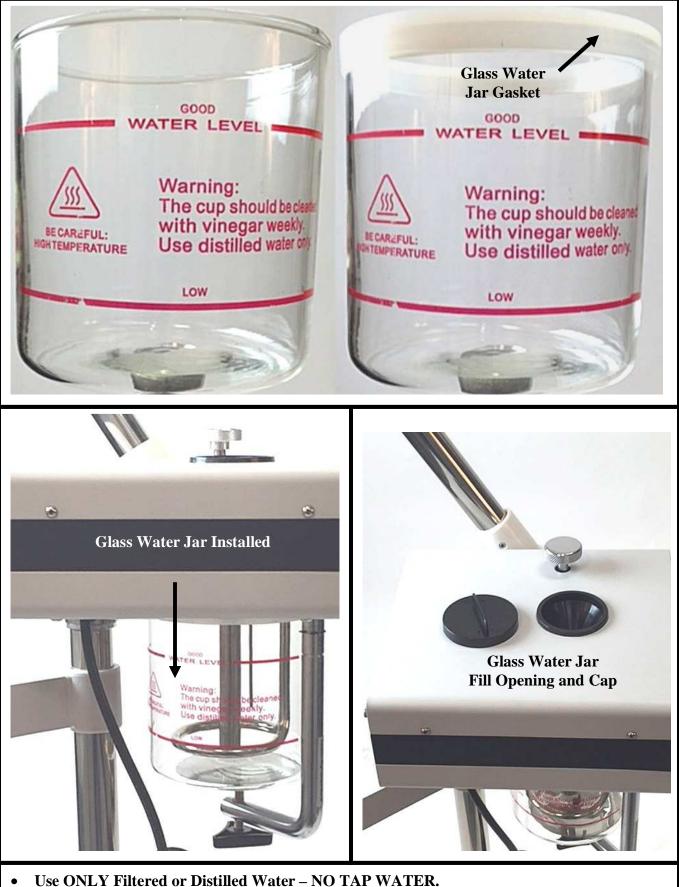

## <u>Facial Steamer with Magnifying Lamp</u> <u>TD201 – TD206</u>

- Use UNLY Filtered or Distilled Water NO TAP WATER.
  Cover Fill Opening with the Cap when done adding water
- Cover Fill Opening with the Cap when done adding water.

- Low Water Sensor automatic shutoff if the water in the Glass Jar goes below the Bottom Red Line.
- Low Water Sensor Steamer will not power up without water in the Glass jar.

- Magnifying Light provides magnification (5X) and Glare Free Light.
- Magnifying Light can also be used as a Soothing Light Source in a dark room.
- Protect the client's eyes with eye pads if the Magnifying Lamp is placed directly over the clients face.