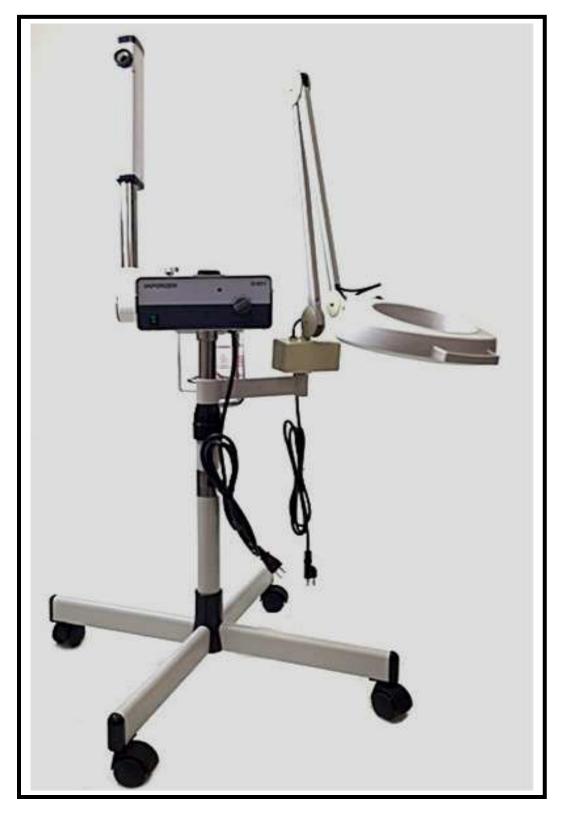

## <u>Facial Steamer with Magnifying Lamp</u> <u>TD201 – TD206</u>

- Use UNLY Filtered or Distilled Water NO TAP WATER.
  Cover Fill Opening with the Cap when done adding water
- Cover Fill Opening with the Cap when done adding water.