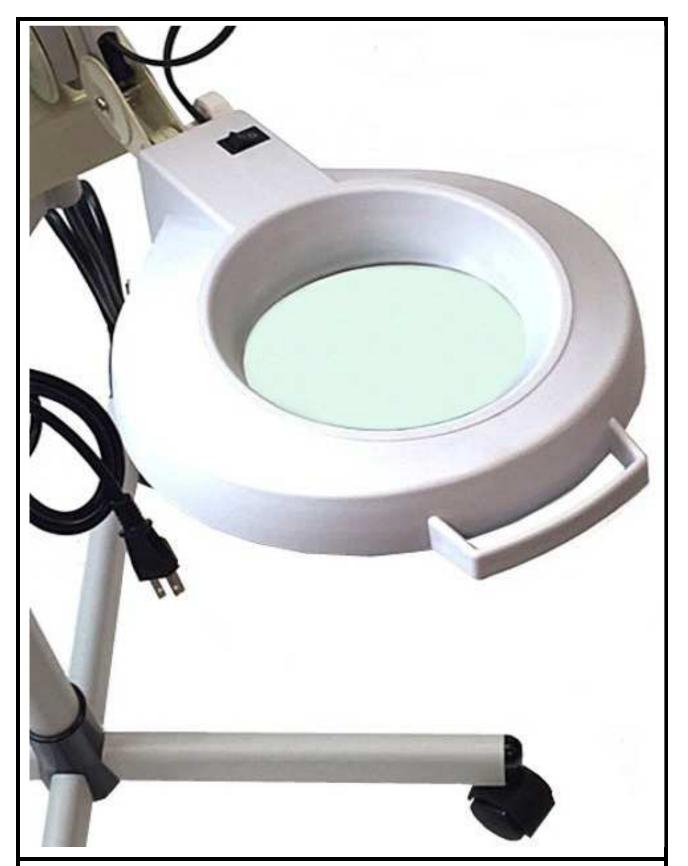

- Low Water Sensor automatic shutoff if the water in the Glass Jar goes below the Bottom Red Line.
- Low Water Sensor Steamer will not power up without water in the Glass jar.

- Magnifying Light provides magnification (5X) and Glare Free Light.
- Magnifying Light can also be used as a Soothing Light Source in a dark room.
- Protect the client's eyes with eye pads if the Magnifying Lamp is placed directly over the clients face.