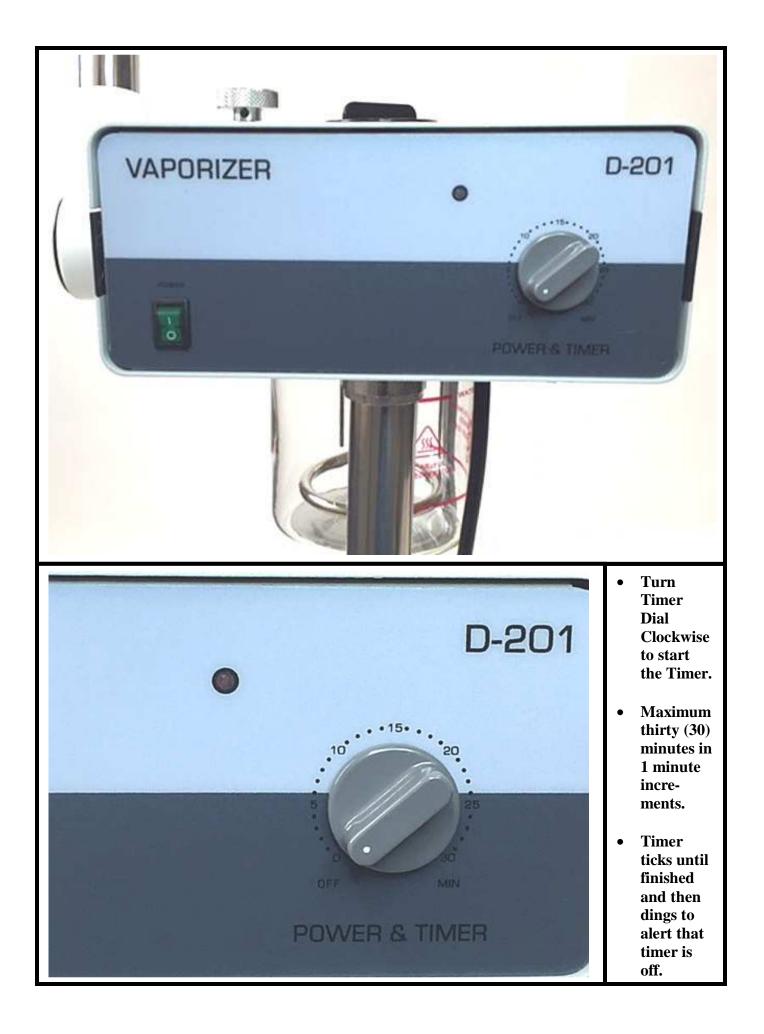

- Low Water Sensor automatic shutoff if the water in the Glass Jar goes below the Bottom Red Line.
- Low Water Sensor Steamer will not power up without water in the Glass jar.

- Magnifying Light provides magnification (5X) and Glare Free Light.
- Magnifying Light can also be used as a Soothing Light Source in a dark room.
- Protect the client's eyes with eye pads if the Magnifying Lamp is placed directly over the clients face.