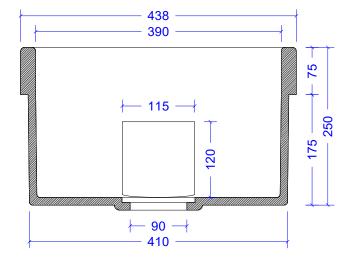

## 01 PEDITUBE® PLAN VIEW 2"=1"

**02** PEDITUBE® SECTION VIEW

2"=1"

03 PEDITUBE® ELEVATION VIEW

2 \*= 1 '

| NOTES:                                                                                     | SPECIFICATION SHEET: CLASS 1 |
|--------------------------------------------------------------------------------------------|------------------------------|
| SOLID SURFACE NONPOROUS MATERIAL RETAINS WATER TEMPERATURE LONGER THAN CERAMIC             | BASIN: PEDITUBE®             |
| DESIGNED FOR WATER CONSERVATION AND FILLING SPEED HOLDS MORE THAN 4.5 GALLONS OF WATER     | SOLID SURFACE                |
| OPTIONAL MAGNETIC PEDICURE JET SYSTEM  DIMENSIONS: DIA: 410 X HEIGHT: 250; SINK DEPTH: 238 | M1518                        |