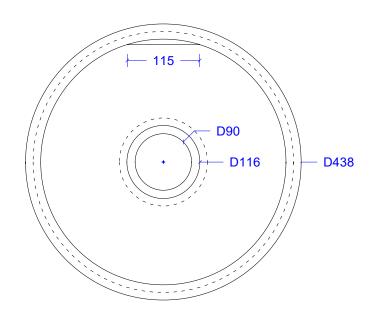

## 01 PEDITUBE® PLAN VIEW 2"=1"

**02** PEDITUBE® SECTION VIEW

2"=1"

03 PEDITUBE® ELEVATION VIEW

2 \*= 1 '

| NOTES:                                                                                     | SPECIFICATION SHEET: CLASS 1 |
|--------------------------------------------------------------------------------------------|------------------------------|
| SOLID SURFACE NONPOROUS MATERIAL RETAINS WATER TEMPERATURE LONGER THAN CERAMIC             | BASIN: PEDITUBE®             |
| DESIGNED FOR WATER CONSERVATION AND FILLING SPEED HOLDS MORE THAN 4.5 GALLONS OF WATER     | SOLID SURFACE                |
| OPTIONAL MAGNETIC PEDICURE JET SYSTEM  DIMENSIONS: DIA: 410 X HEIGHT: 250; SINK DEPTH: 238 | M1518                        |